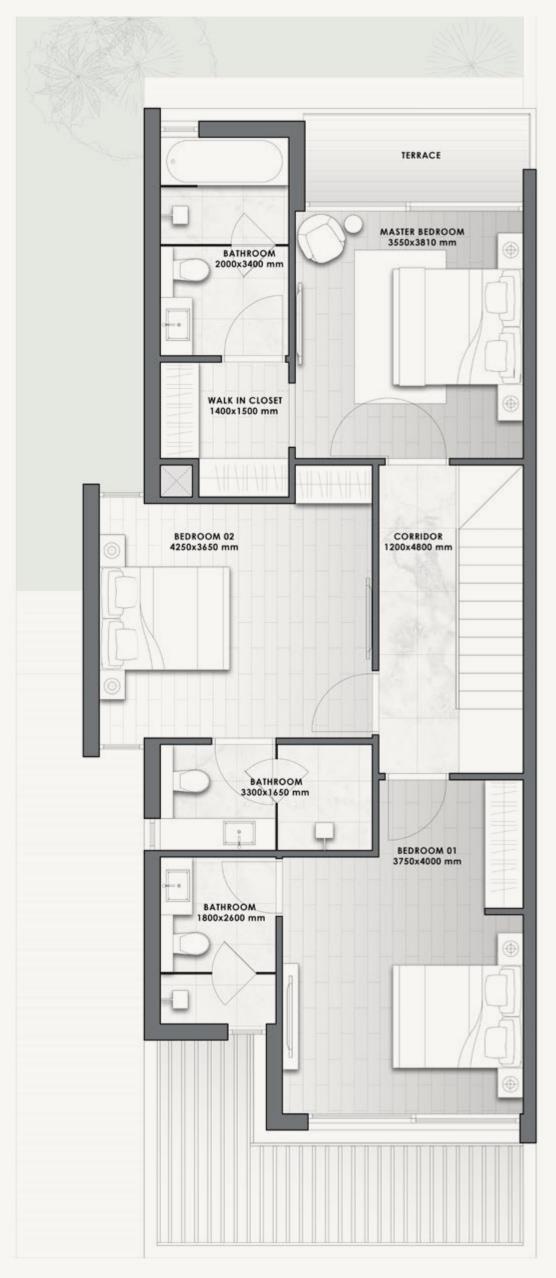

#### ATTACHED VILLA C

- FRONT VIEW -

- REAR VIEW -

| 3-BED | VILLA | SQM | SQFT  |
|-------|-------|-----|-------|
|       | V-22M | 209 | 2,247 |

#### ATTACHED VILLA C

#### 3-BED

| VILLA | V-22M |      |  |
|-------|-------|------|--|
|       |       |      |  |
|       | SQM   | SQFT |  |
|       |       |      |  |

FIRST FLOOR

GROUND FLOOR