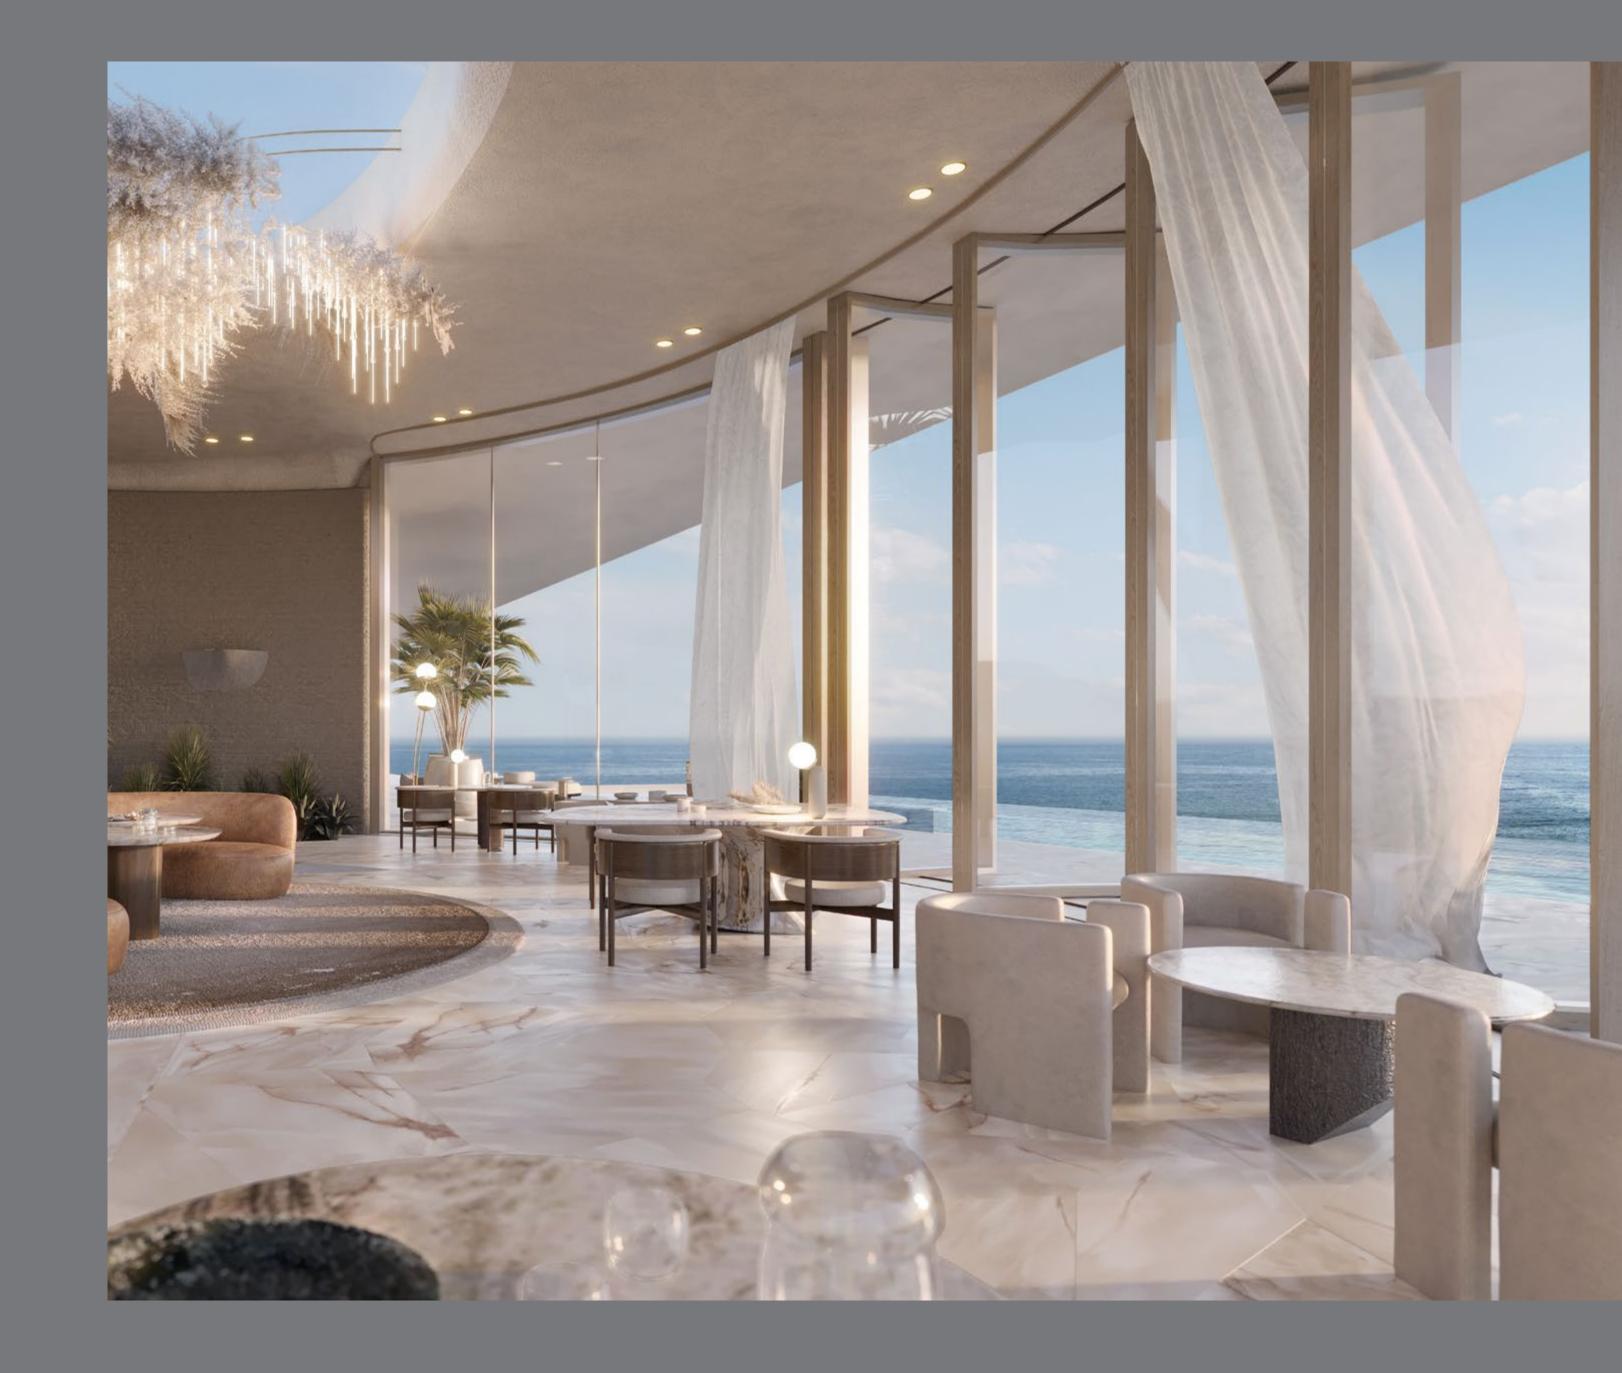

## THE HOTEL AND FLOATING SUITES

In between the cliffs hides AIDA's crown jewel; the charming hotel, open air lounge and the floating suites.

Overlooking the picturesque horizon from all sides, the hotel's voluptuous interiors, earthy tones and touches of greenery harmoniously blend with the landscape. A place so unique, it transports residents and guests to a different dimension.