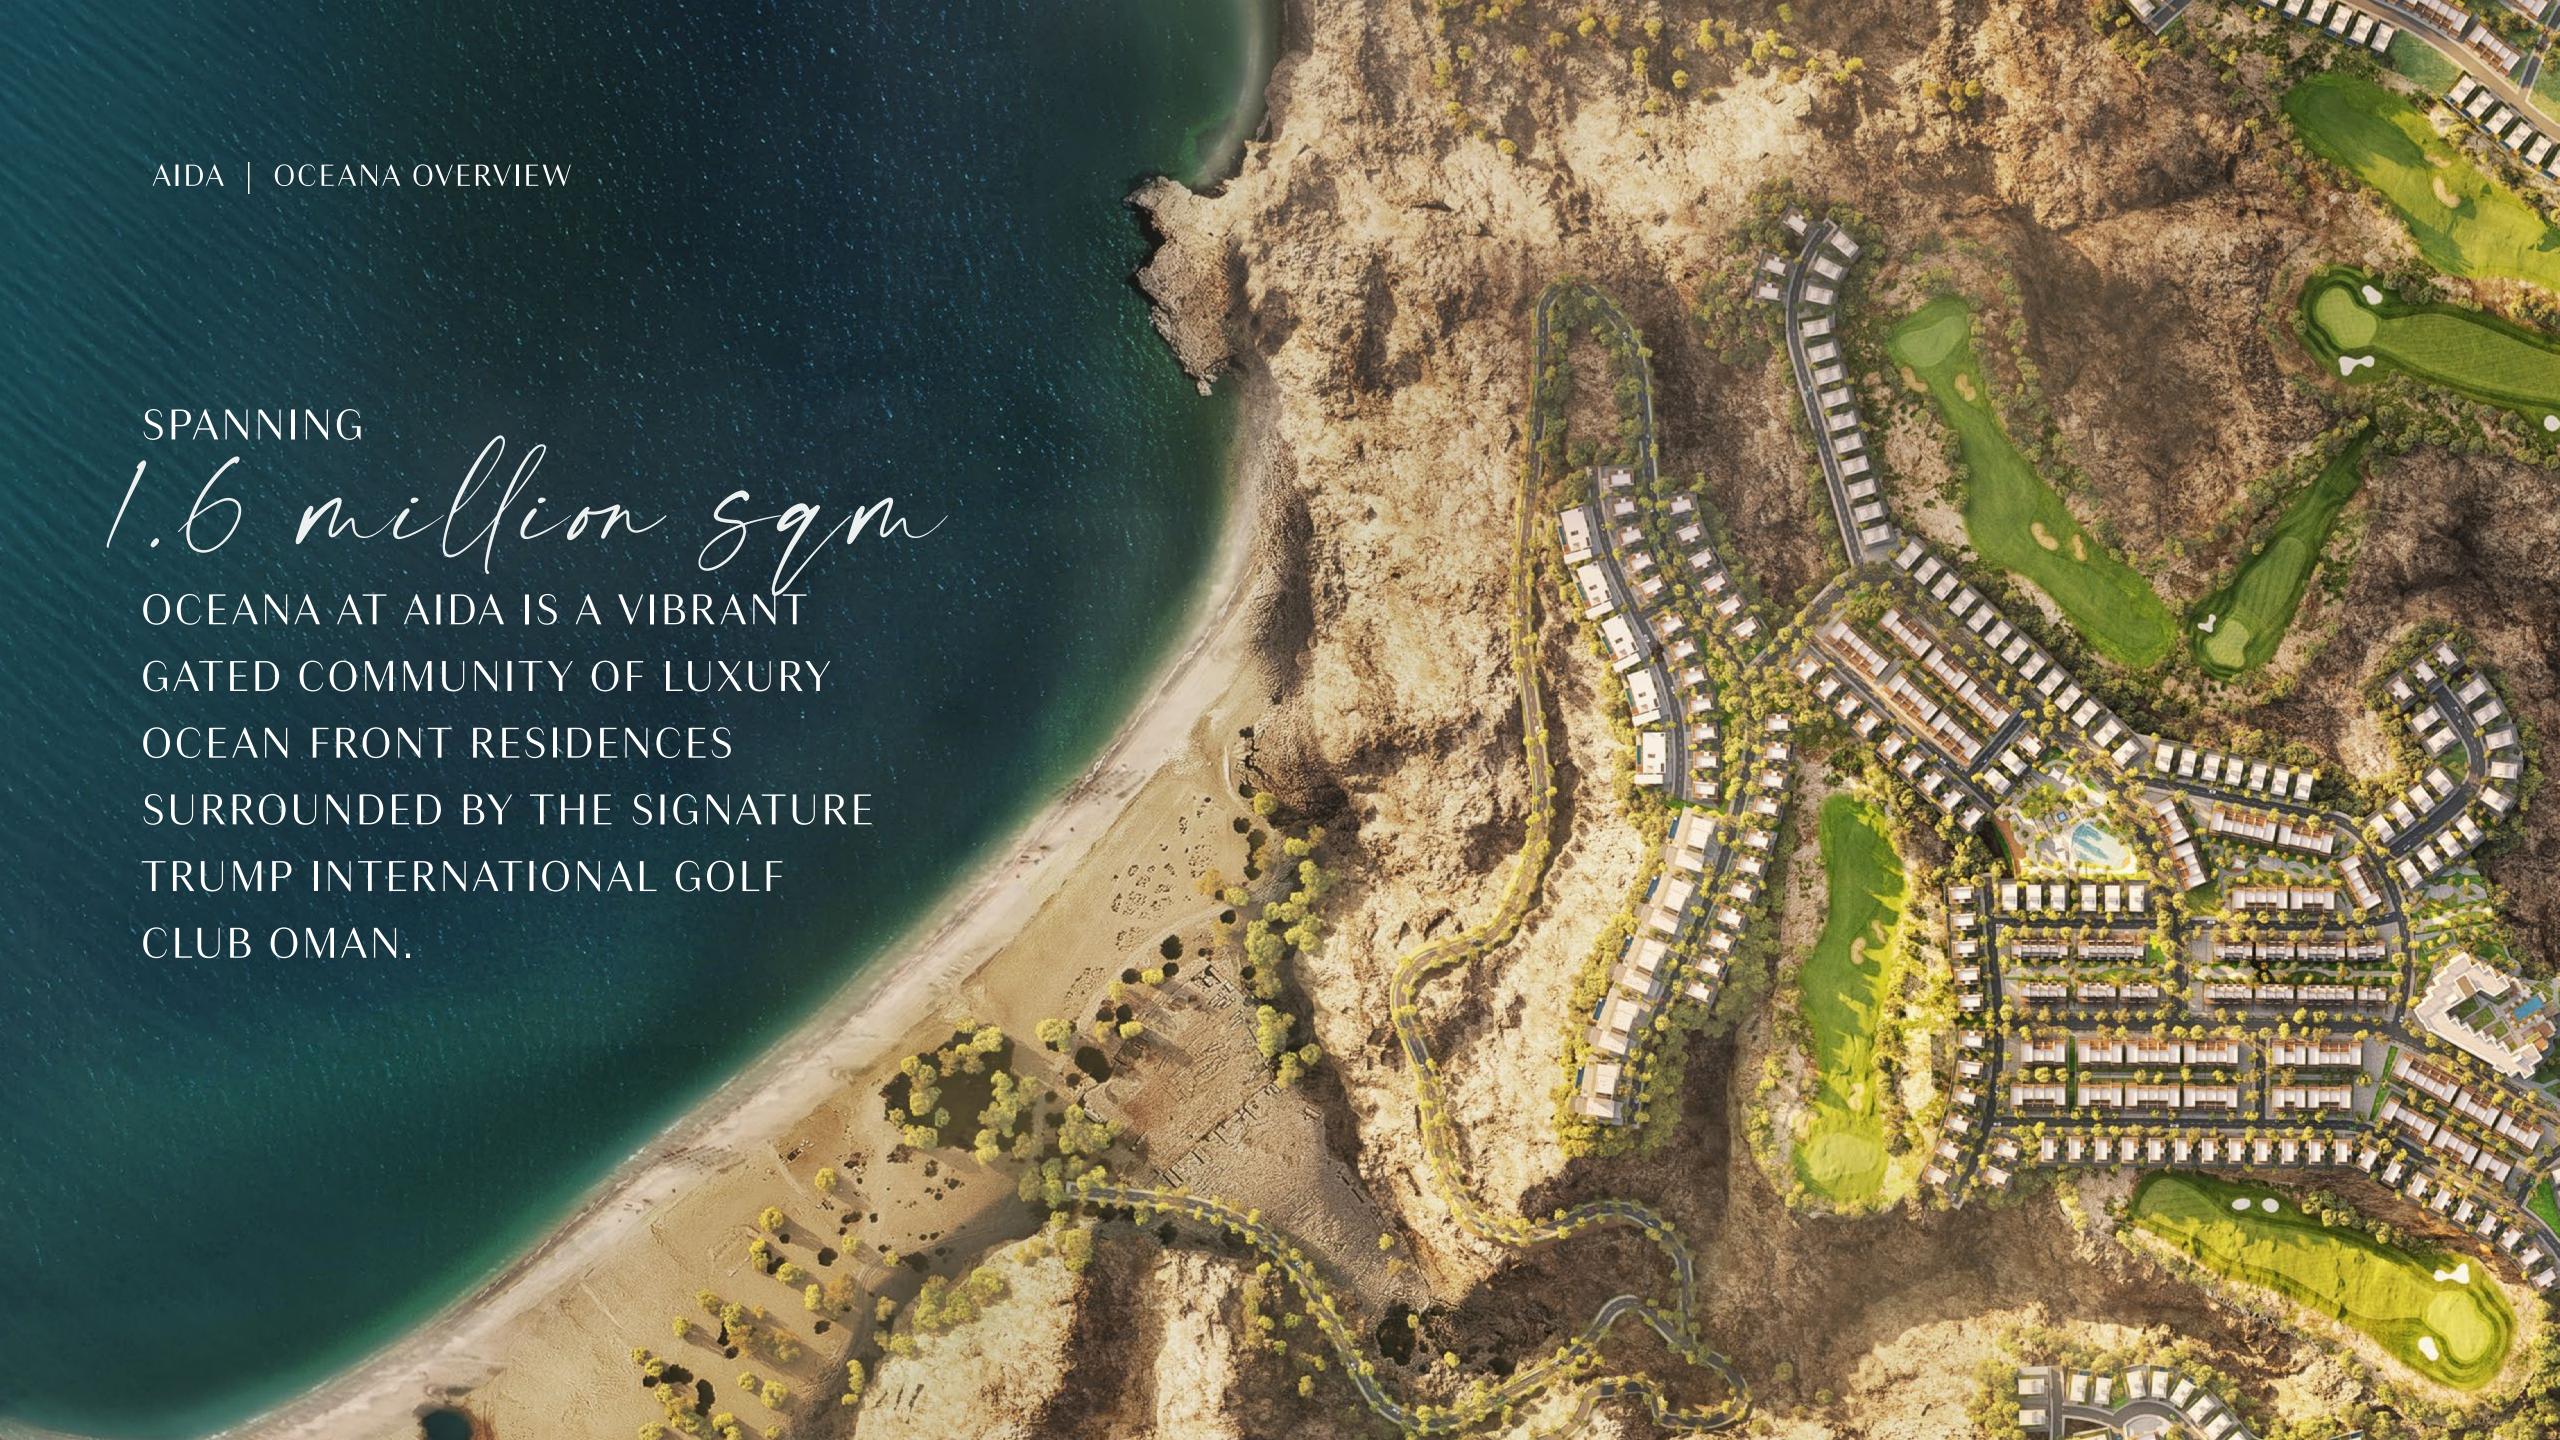

# A GATED COMMUNITY By he shoves

Oceana is a refuge of luxury living cuddled in the hilltops of AIDA.

Surrounded by the Trump International Golf Club Oman, this exceptional gated community has everything residents and visitors desire. From opulent ocean front mansions and villas to premium condominiums within the golf community, and from the most extraordinary 5-star hotel on earth, to open green spaces, outdoor and recreational activities and exquisite dining options.

The Amenities

OCEAN-FRONT VILLAS

GOLF-FRONT VILLAS

TRUMP
INTERNATIONAL
GOLF CLUB

GATED COMMUNITY

PARKS & RECREATION

The Villag

PARK-FRONT ATTACHED VILLAS