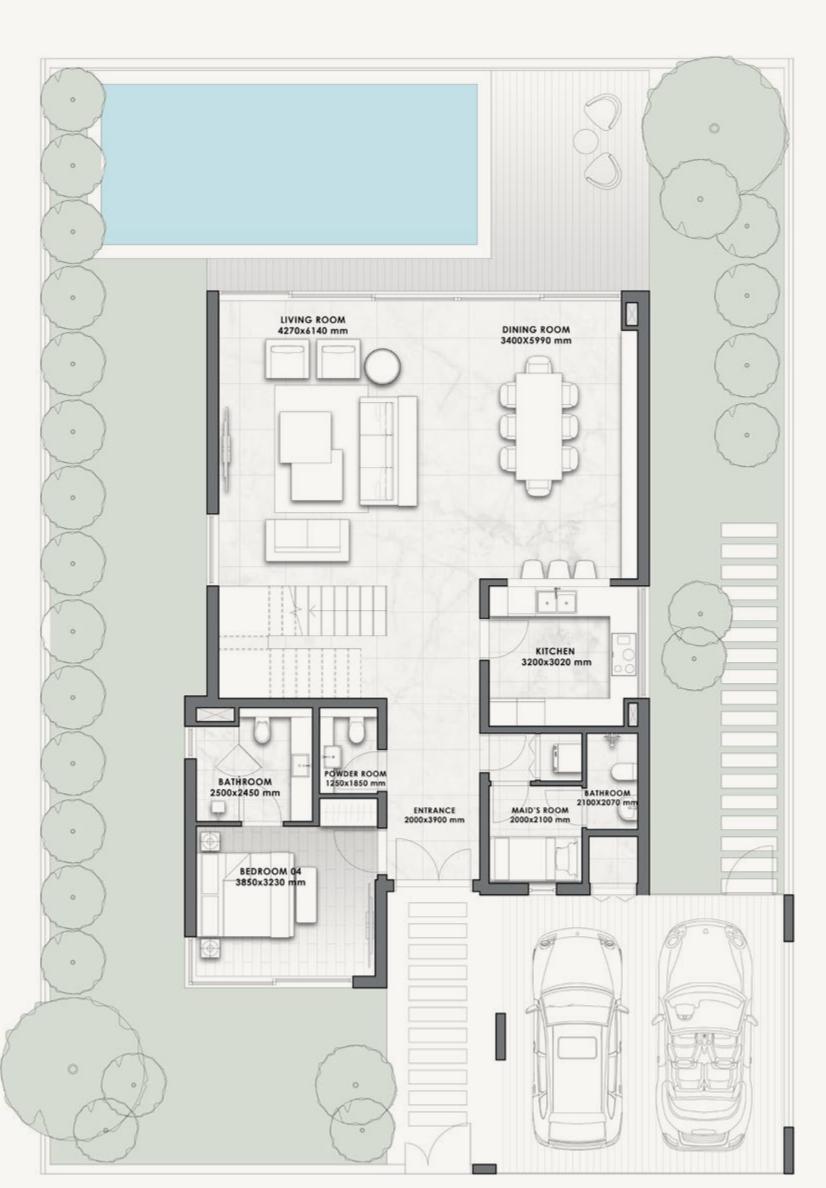

#### VILLA D

- FRONT VIEW -

- REAR VIEW -

| 5-BED | VILLA | SQM | SQFT  |
|-------|-------|-----|-------|
|       | V-41  | 386 | 4,158 |

#### VILLA D

#### 5-BED

| VILLA | V-41 |       |  |
|-------|------|-------|--|
|       | SQM  | SQFT  |  |
|       | 386  | 4,158 |  |

**Disclaimer:** All pictures, plans, layouts, information, data and details included in this brochure are indicative only and may change at any time up to the final 'as built' status in accordance with final designs of the project, regulatory approvals and planning permissions. All accessories and interior finishes such as wallpaper, chandeliers, furniture, electronics, white goods, curtains, hard and soft landscaping, pavements, features, gym, swimming pool(s) and other elements displayed in the brochure, or within the show apartment or between the plot boundary and the unit, are not part of the unit and are shown for illustrative purposes only.