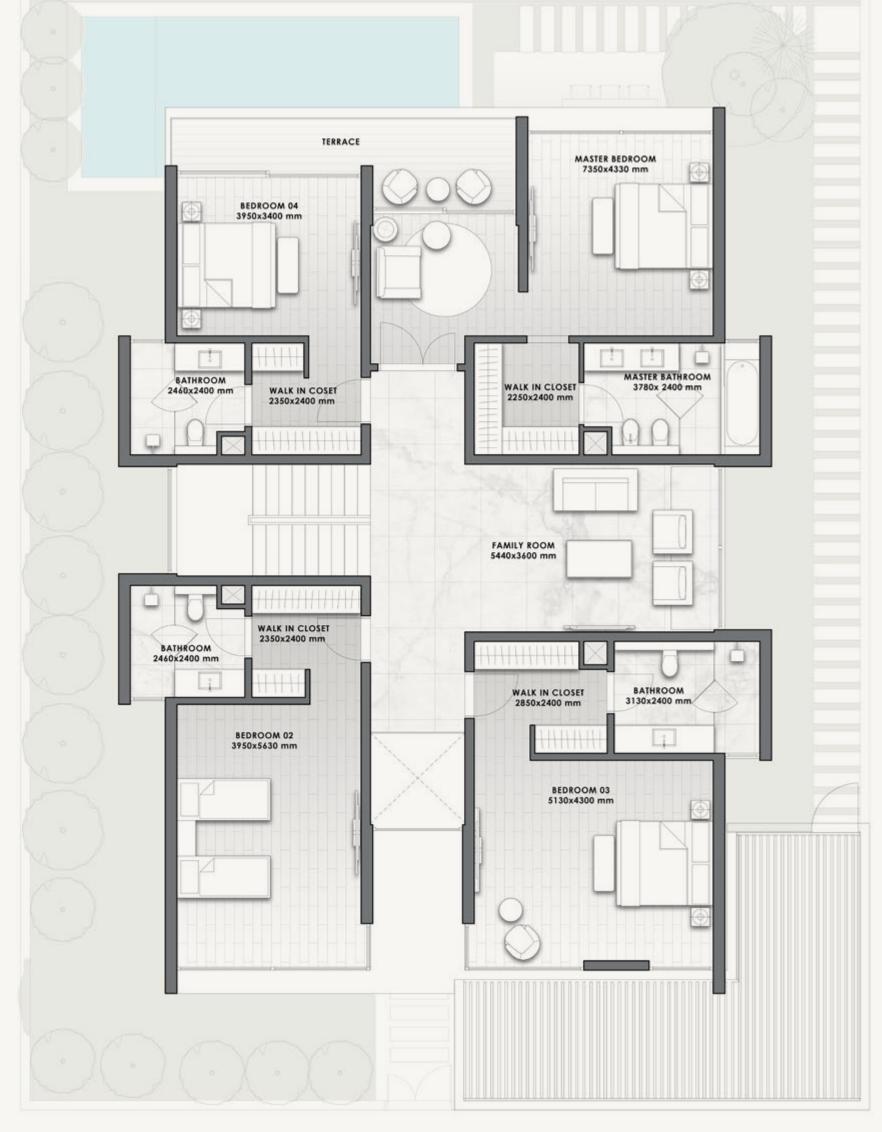

## YOUR VILLA AT AIDA OCEANA

THE FLOOR PLANS

- FRONT VIEW -

- REAR VIEW -

| 7-BED | VILLA  | SQM   | SQFT   |
|-------|--------|-------|--------|
|       | LV-100 | 1,793 | 19,302 |

#### **GROUND FLOOR**

FIRST FLOOR

SECOND FLOOR

#### 7-BED

| VILLA | LV-100 |        |  |
|-------|--------|--------|--|
|       |        |        |  |
|       | SQM    | SQFT   |  |
|       | 1,793  | 19,302 |  |

GROUND FLOOR

**FIRST FLOOR** 

SECOND FLOOR

#### 7-BED

| VILLA | LV-100 |        |  |
|-------|--------|--------|--|
|       |        |        |  |
|       | SQM    | SQFT   |  |
|       | 1,793  | 19,302 |  |

GROUND FLOOR

FIRST FLOOR

SECOND FLOOR

#### 7-BED

| VILLA | LV-100 |        |  |
|-------|--------|--------|--|
|       |        |        |  |
|       | SQM    | SQFT   |  |
|       | 1,793  | 19,302 |  |