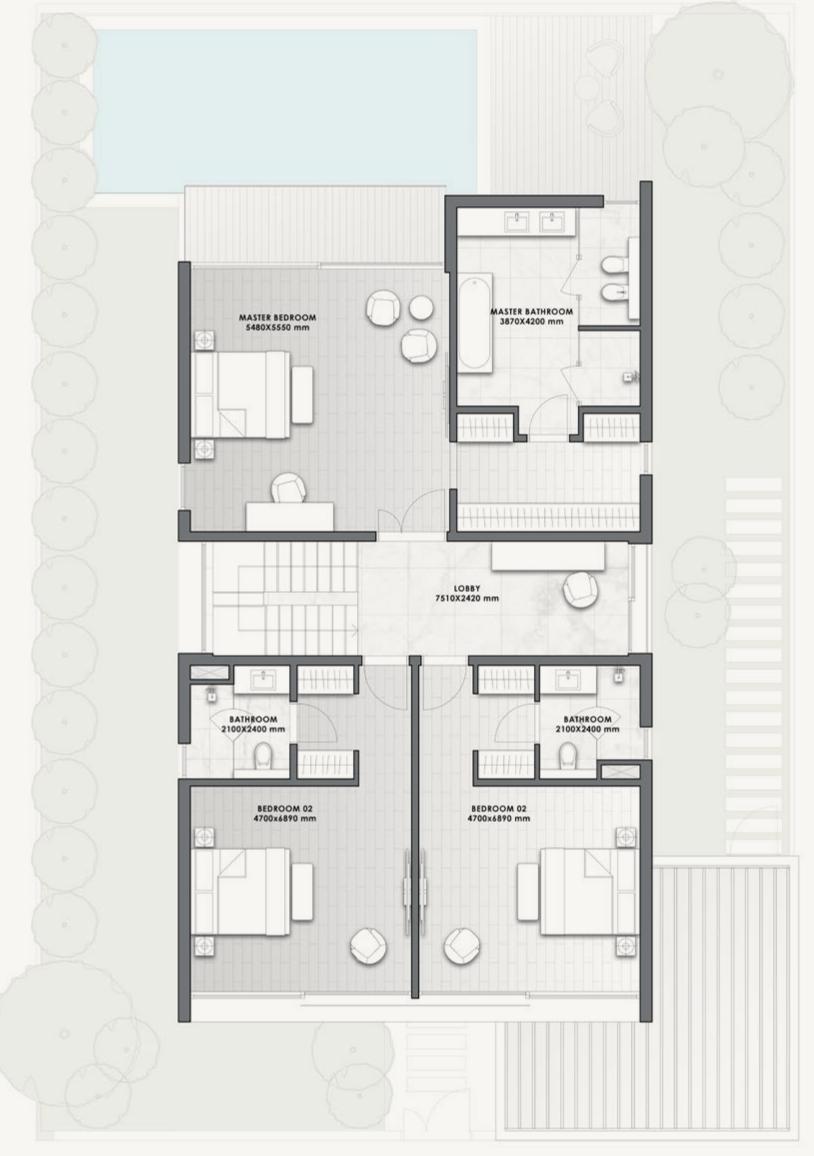

## YOUR VILLA AT AIDA OCEANA

THE FLOOR PLANS

- FRONT VIEW -

- REAR VIEW -

| 7-BED | VILLA  | SQM   | SQFT   |
|-------|--------|-------|--------|
|       | LV-100 | 1,793 | 19,302 |

#### **GROUND FLOOR**

FIRST FLOOR

SECOND FLOOR