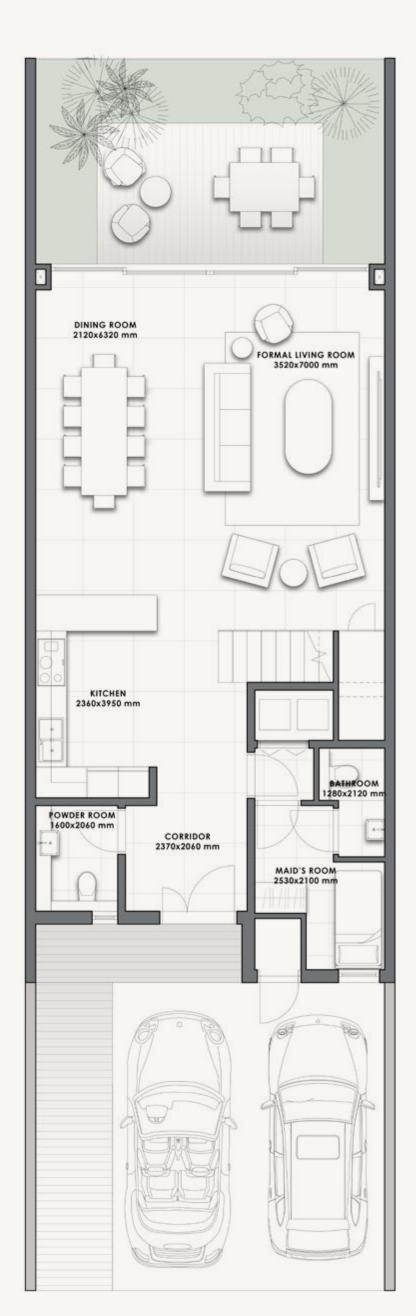

## YOUR VILLA AT AIDA OCEANA

THE FLOOR PLANS

- FRONT VIEW -

- REAR VIEW -

| 7-BED | VILLA  | SQM   | SQFT   |
|-------|--------|-------|--------|
|       | LV-100 | 1,793 | 19,302 |

#### **GROUND FLOOR**

FIRST FLOOR

SECOND FLOOR