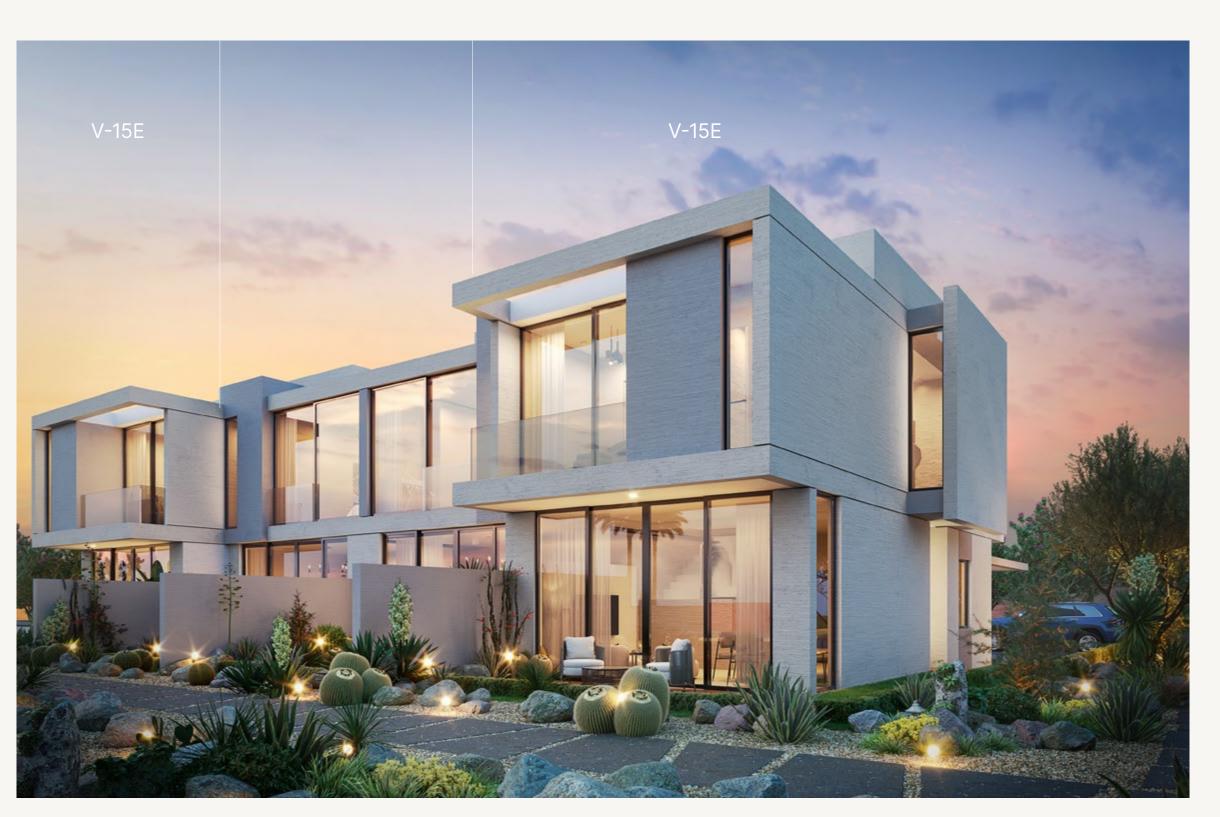

#### ATTACHED VILLA B

- FRONT VIEW -

- REAR VIEW -

| 3-BED | VILLA | SQM | SQFT  |
|-------|-------|-----|-------|
|       | V-15E | 159 | 1,710 |

#### ATTACHED VILLA B