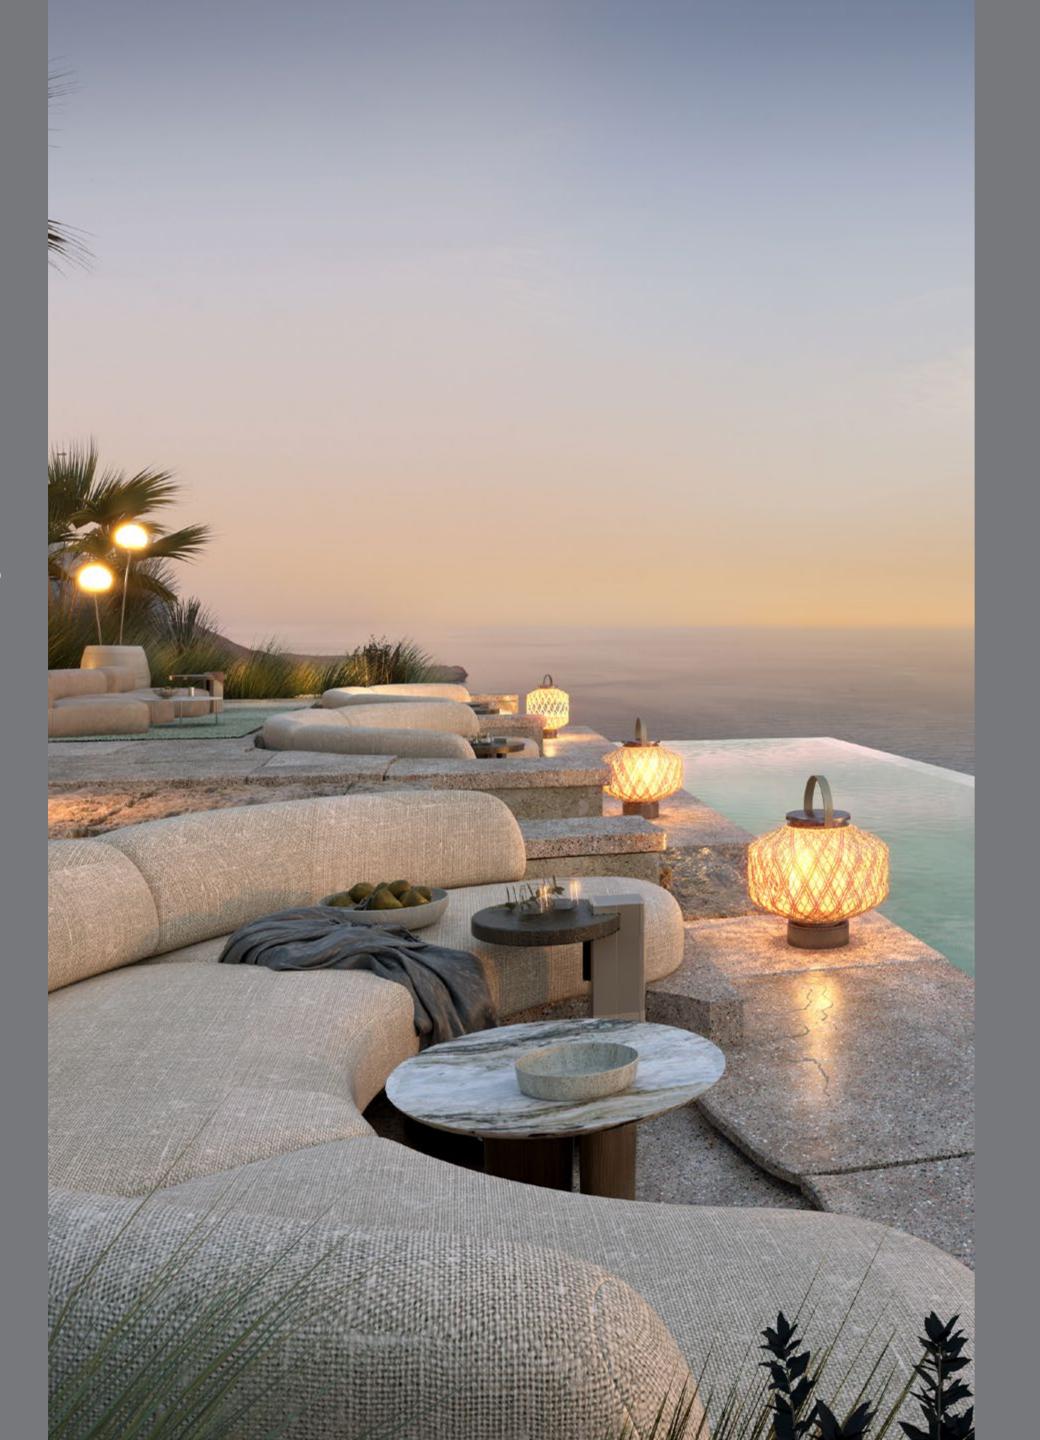

## THE HOTEL AND FLOATING SUITES

In between the cliffs hides AIDA's crown jewel; the charming hotel, open air lounge and the floating suites.

Overlooking the picturesque horizon from all sides, the hotel's voluptuous interiors, earthy tones and touches of greenery harmoniously blend with the landscape. A place so unique, it transports residents and guests to a different dimension.

## EXQUISITE FLAVOURS, IN ALL ITS FORMS

WANDER ALONG
THE PROMENADES,
SURROUNDED
BY CAFES AND
RESTAURANTS,
EACH OFFERING
THEIR OWN
EXPERIENCES