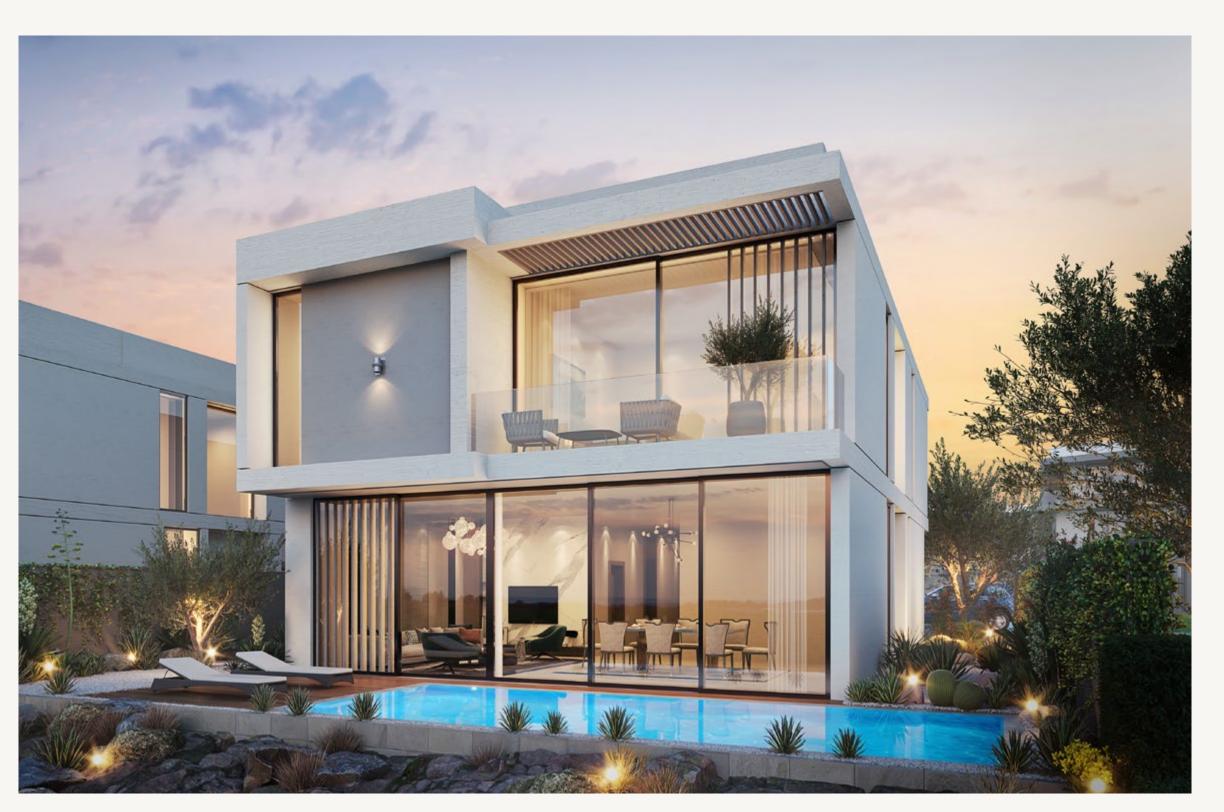

# Cean Jon MANSIONS

NOTHING EXISTS ABOVE THESE
EXCLUSIVE MANSIONS, CAREFULLY
DESIGNED TO OVERLOOK THE
SPECTACULAR SEASHORES, THE TRUMP
GOLF COURSE, AND INFINITE HORIZONS.

### THE EXTERIORS

These mansions are crafted with meticulous attention to detail and finished to perfection.

They offer a choice of 6 or 7 bedrooms, including a grand master bedroom with his and her dressing rooms and en-suite bathrooms.

#### THE INTERIORS

The grand, light-filled interiors offer stunning panoramic views from every corner.

The interiors are a perfect blend of beauty and practicality.

This combination creates a unique atmosphere of comfort and relaxation.