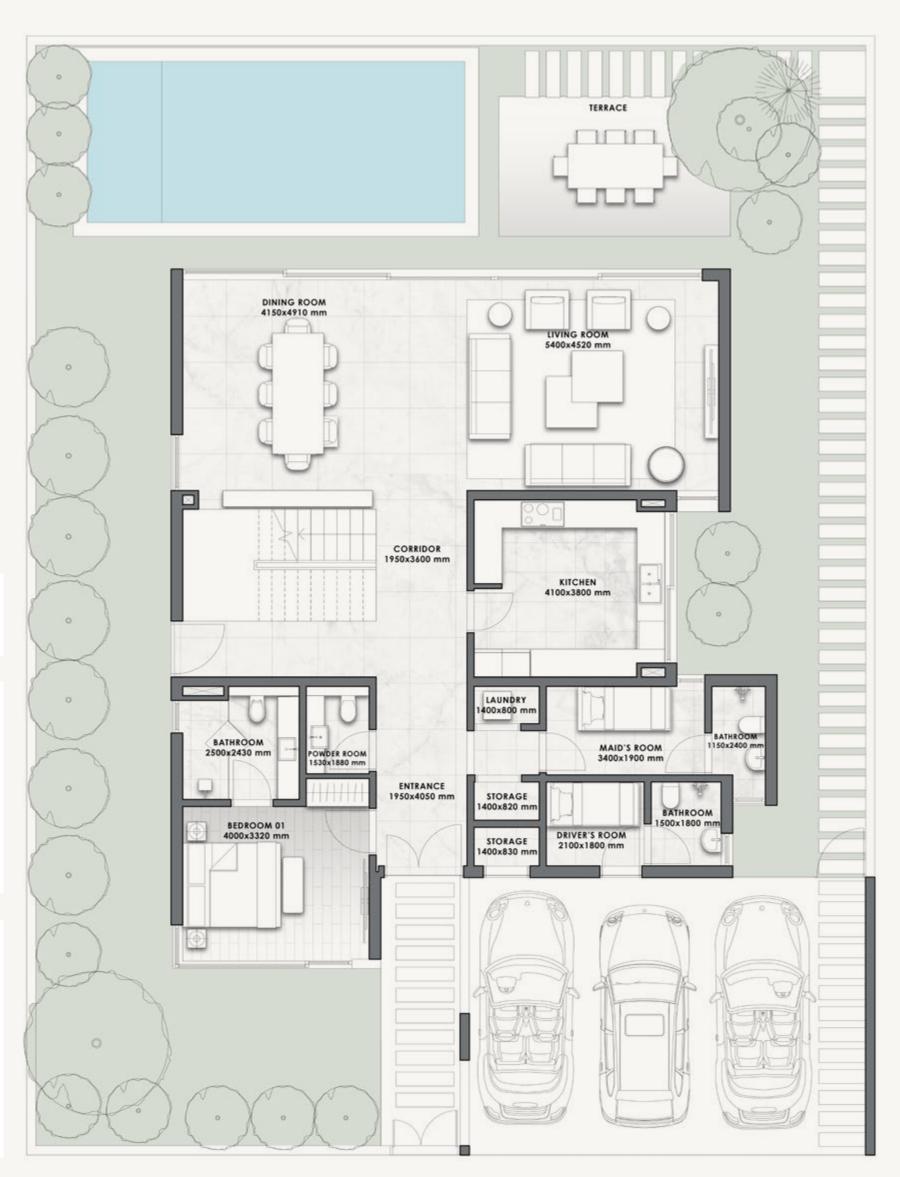

#### VILLA D

- FRONT VIEW -

- REAR VIEW -

| 5-BED | VILLA | SQM | SQFT  |
|-------|-------|-----|-------|
|       | V-41  | 386 | 4,158 |

#### VILLA D

#### 5-BED

| VILLA | V-41 |       |  |
|-------|------|-------|--|
|       | SQM  | SQFT  |  |
|       | 386  | 4,158 |  |

**Disclaimer:** All pictures, plans, layouts, information, data and details included in this brochure are indicative only and may change at any time up to the final 'as built' status in accordance with final designs of the project, regulatory approvals and planning permissions. All accessories and interior finishes such as wallpaper, chandeliers, furniture, electronics, white goods, curtains, hard and soft landscaping, pavements, features, gym, swimming pool(s) and other elements displayed in the brochure, or within the show apartment or between the plot boundary and the unit, are not part of the unit and are shown for illustrative purposes only.