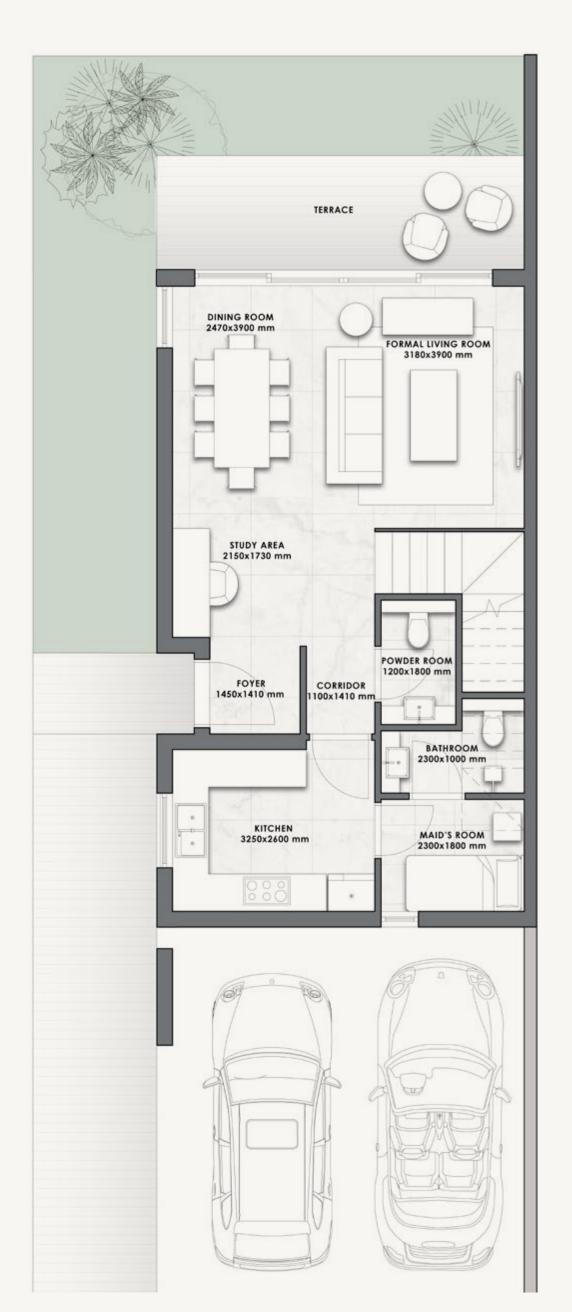

## YOUR VILLA AT AIDA OCEANA

THE FLOOR PLANS

- FRONT VIEW -

- REAR VIEW -

| 7-BED | VILLA  | SQM   | SQFT   |
|-------|--------|-------|--------|
|       | LV-100 | 1,793 | 19,302 |

#### **GROUND FLOOR**

FIRST FLOOR

SECOND FLOOR