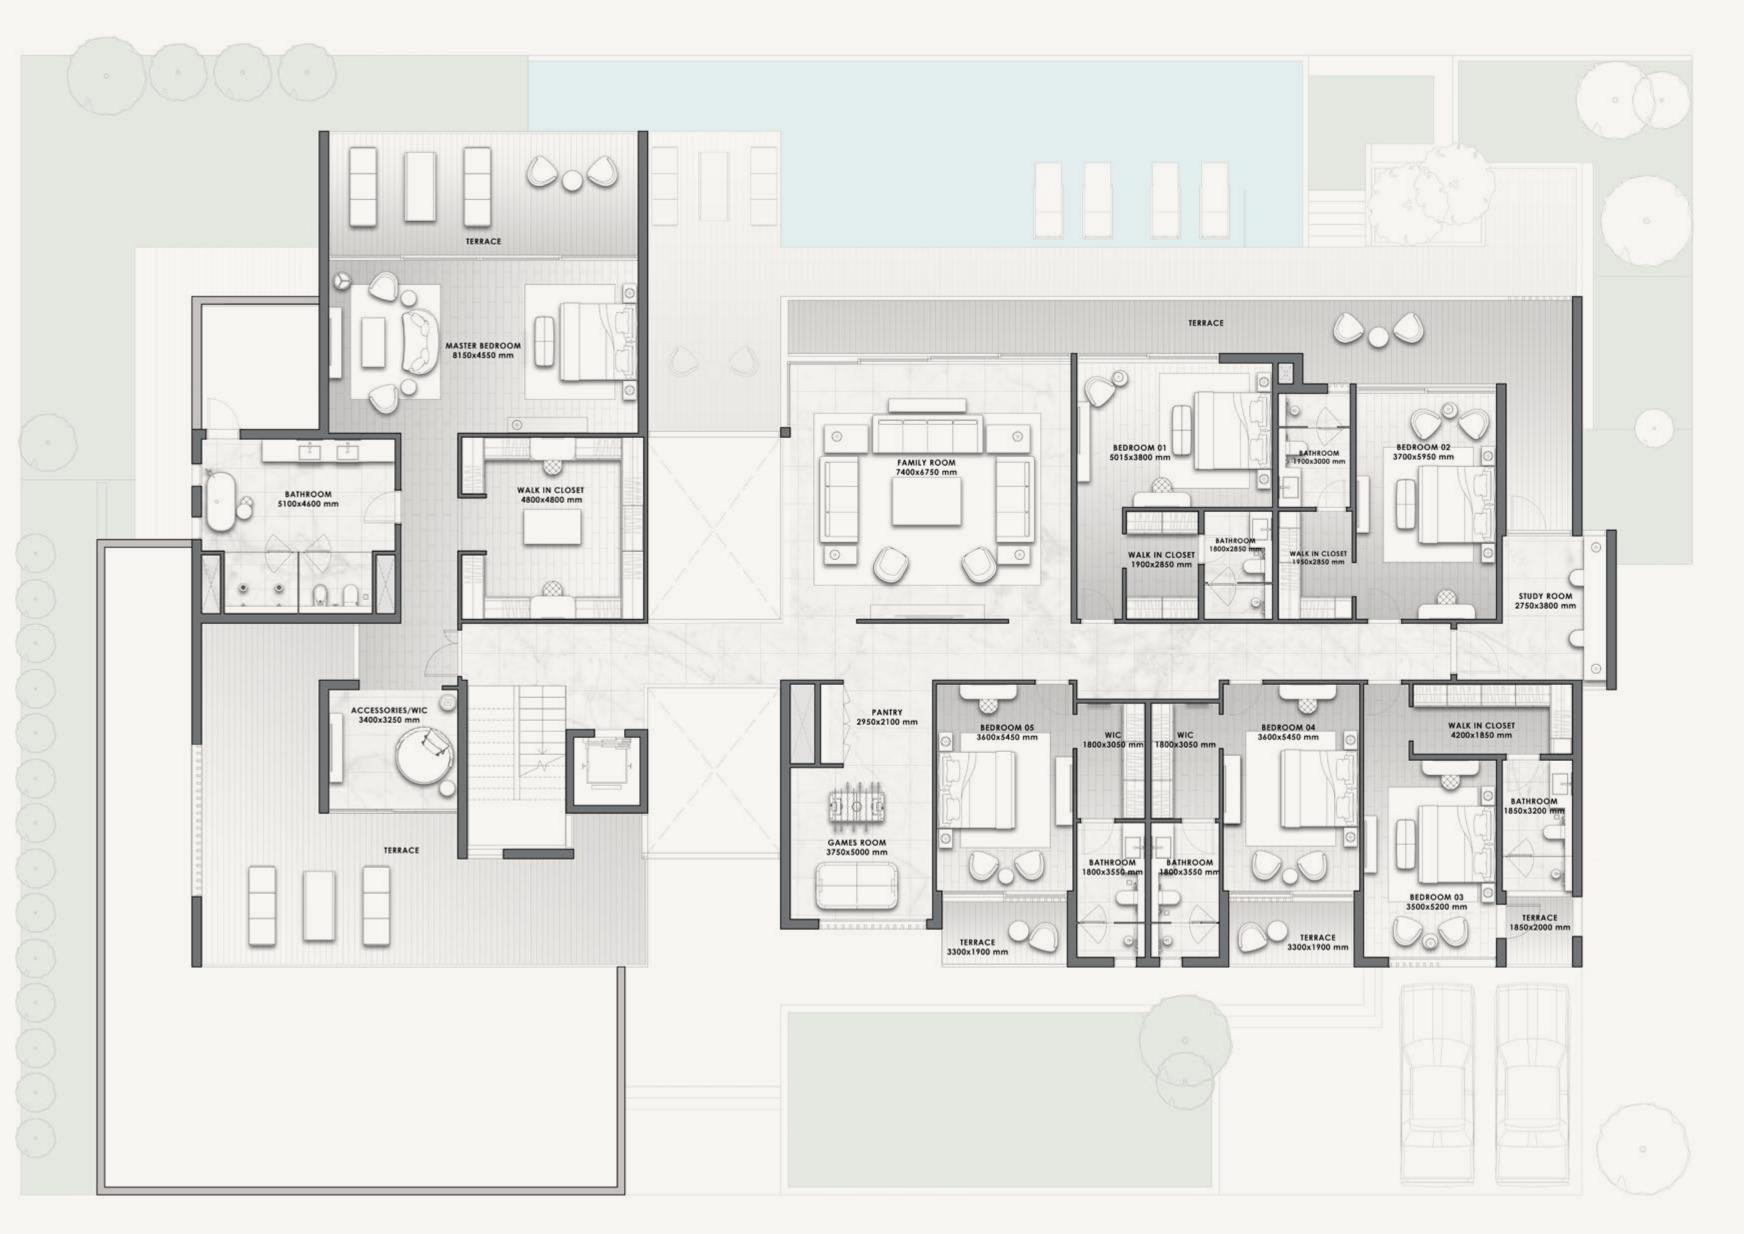

## YOUR VILLA AT AIDA OCEANA

THE FLOOR PLANS

- FRONT VIEW -

- REAR VIEW -

| 7-BED | VILLA  | SQM   | SQFT   |
|-------|--------|-------|--------|
|       | LV-100 | 1,793 | 19,302 |

#### **GROUND FLOOR**

FIRST FLOOR

SECOND FLOOR

#### 7-BED

| VILLA | LV-100 |        |  |
|-------|--------|--------|--|
|       |        |        |  |
|       | SQM    | SQFT   |  |
|       | 1,793  | 19,302 |  |

GROUND FLOOR

**FIRST FLOOR** 

SECOND FLOOR