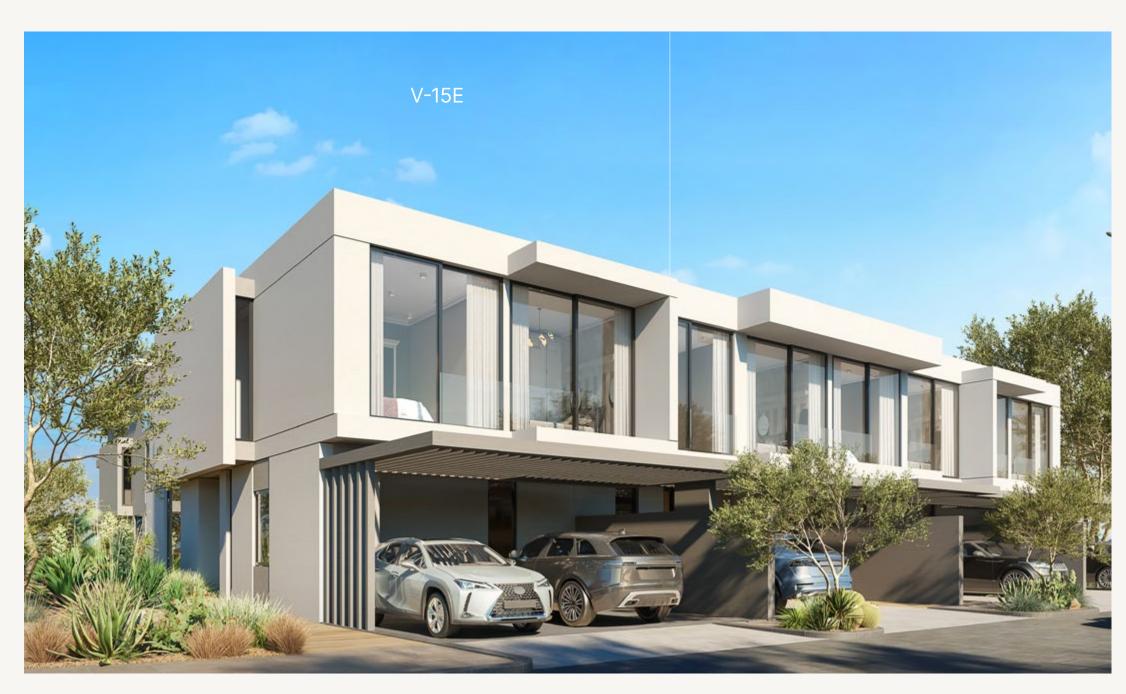

#### ATTACHED VILLA B

- FRONT VIEW -

- REAR VIEW -

| 3-BED | VILLA | SQM | SQFT  |
|-------|-------|-----|-------|
|       | V-15E | 159 | 1,710 |

#### ATTACHED VILLA B