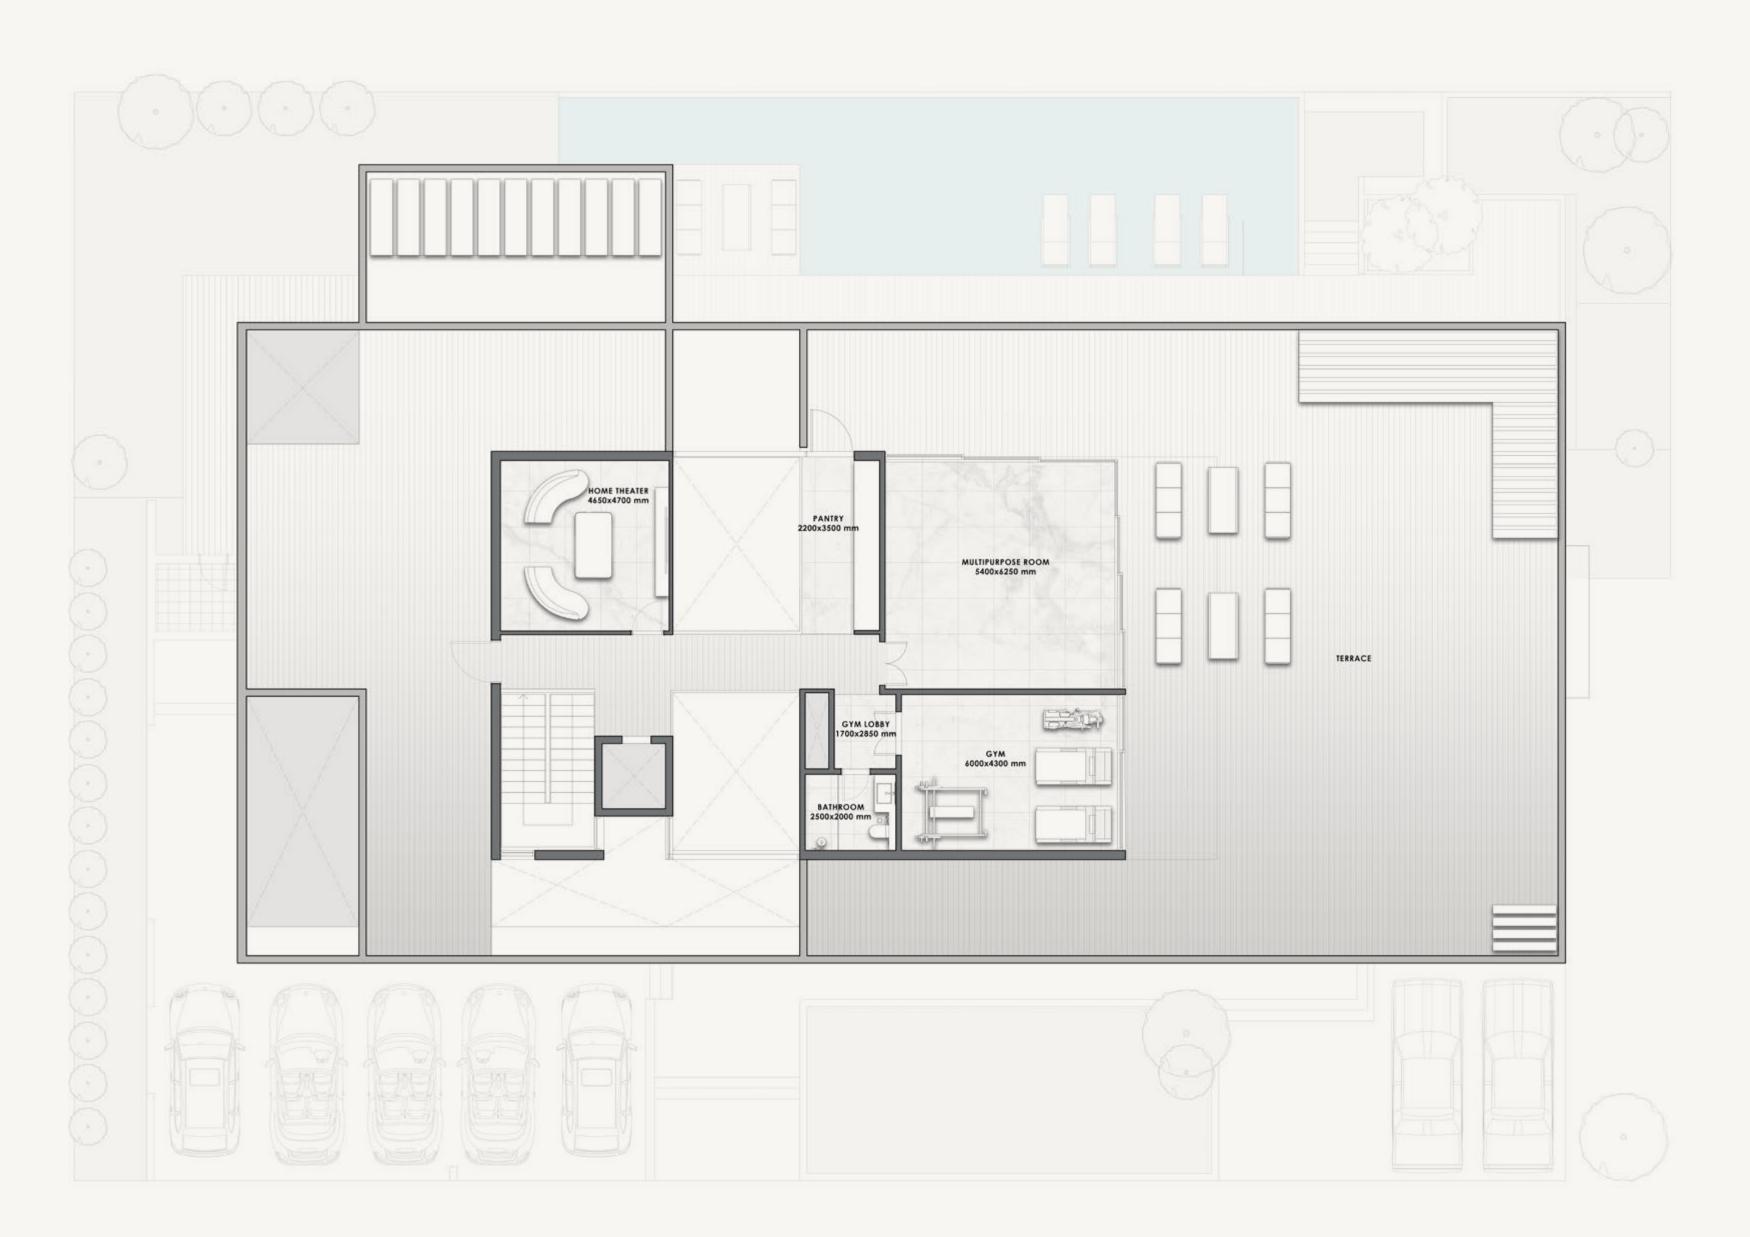

#### MANSION B

- FRONT VIEW -

- REAR VIEW -

| 6-BED | VILLA | SQM | SQFT  |
|-------|-------|-----|-------|
|       | LV-70 | 850 | 9,148 |

#### MANSION B

#### **GROUND FLOOR**

FIRST FLOOR

#### 6-BED

| VILLA | LV-70 |       |  |
|-------|-------|-------|--|
|       |       |       |  |
|       | SQM   | SQFT  |  |
|       | 850   | 9,148 |  |

#### MANSION B

GROUND FLOOR

**FIRST FLOOR** 

#### 6-BED

| VILLA | LV-70 |      |  |
|-------|-------|------|--|
|       |       |      |  |
|       |       |      |  |
|       | SQM   | SQFT |  |