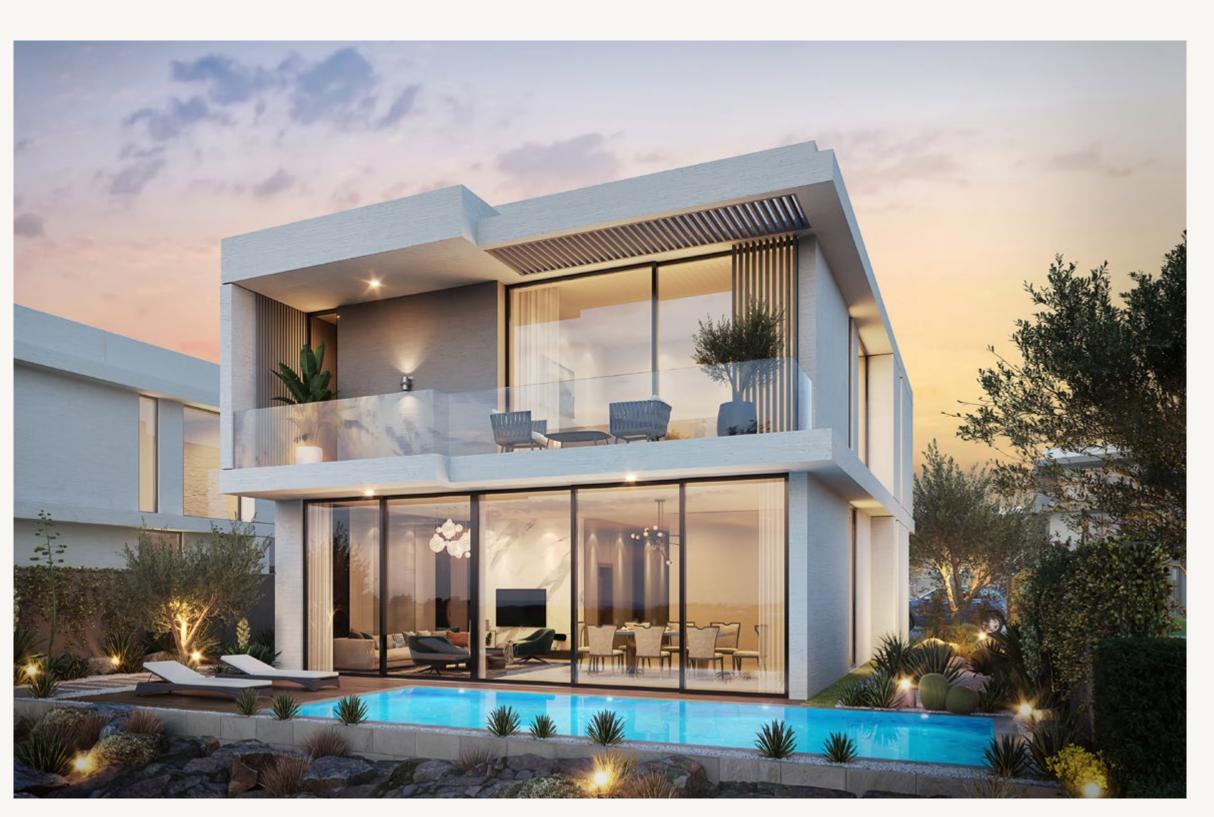

# Cean Jon MANSIONS

NOTHING EXISTS ABOVE THESE
EXCLUSIVE MANSIONS, CAREFULLY
DESIGNED TO OVERLOOK THE
SPECTACULAR SEASHORES, THE TRUMP
GOLF COURSE, AND INFINITE HORIZONS.

### THE EXTERIORS

These mansions are crafted with meticulous attention to detail and finished to perfection.

They offer a choice of 6 or 7 bedrooms, including a grand master bedroom with his and her dressing rooms and en-suite bathrooms.

#### THE INTERIORS

The grand, light-filled interiors offer stunning panoramic views from every corner.

The interiors are a perfect blend of beauty and practicality.

This combination creates a unique atmosphere of comfort and relaxation.