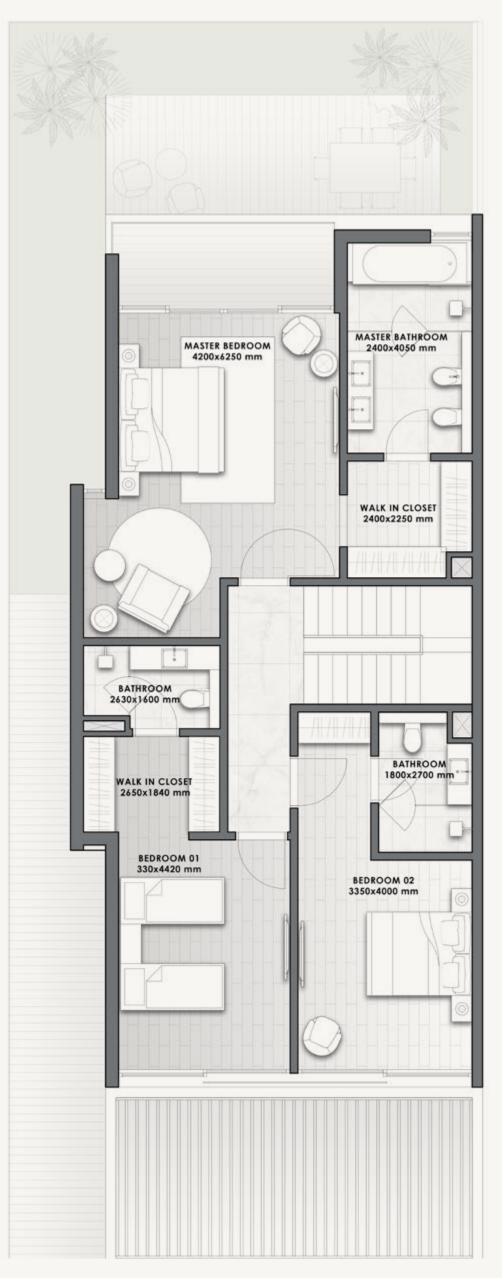

## YOUR VILLA AT AIDA OCEANA

THE FLOOR PLANS

- FRONT VIEW -

- REAR VIEW -

| 7-BED | VILLA  | SQM   | SQFT   |
|-------|--------|-------|--------|
|       | LV-100 | 1,793 | 19,302 |

#### **GROUND FLOOR**

FIRST FLOOR

SECOND FLOOR

#### 7-BED

| VILLA | LV-100 |        |  |
|-------|--------|--------|--|
|       |        |        |  |
|       | SQM    | SQFT   |  |
|       | 1,793  | 19,302 |  |

GROUND FLOOR

**FIRST FLOOR** 

SECOND FLOOR

#### 7-BED

| VILLA | LV-100 |        |  |
|-------|--------|--------|--|
|       |        |        |  |
|       | SQM    | SQFT   |  |
|       | 1,793  | 19,302 |  |

GROUND FLOOR

FIRST FLOOR

SECOND FLOOR

#### 7-BED

| VILLA | LV-100 |        |  |
|-------|--------|--------|--|
|       |        |        |  |
|       | SQM    | SQFT   |  |
|       | 1,793  | 19,302 |  |