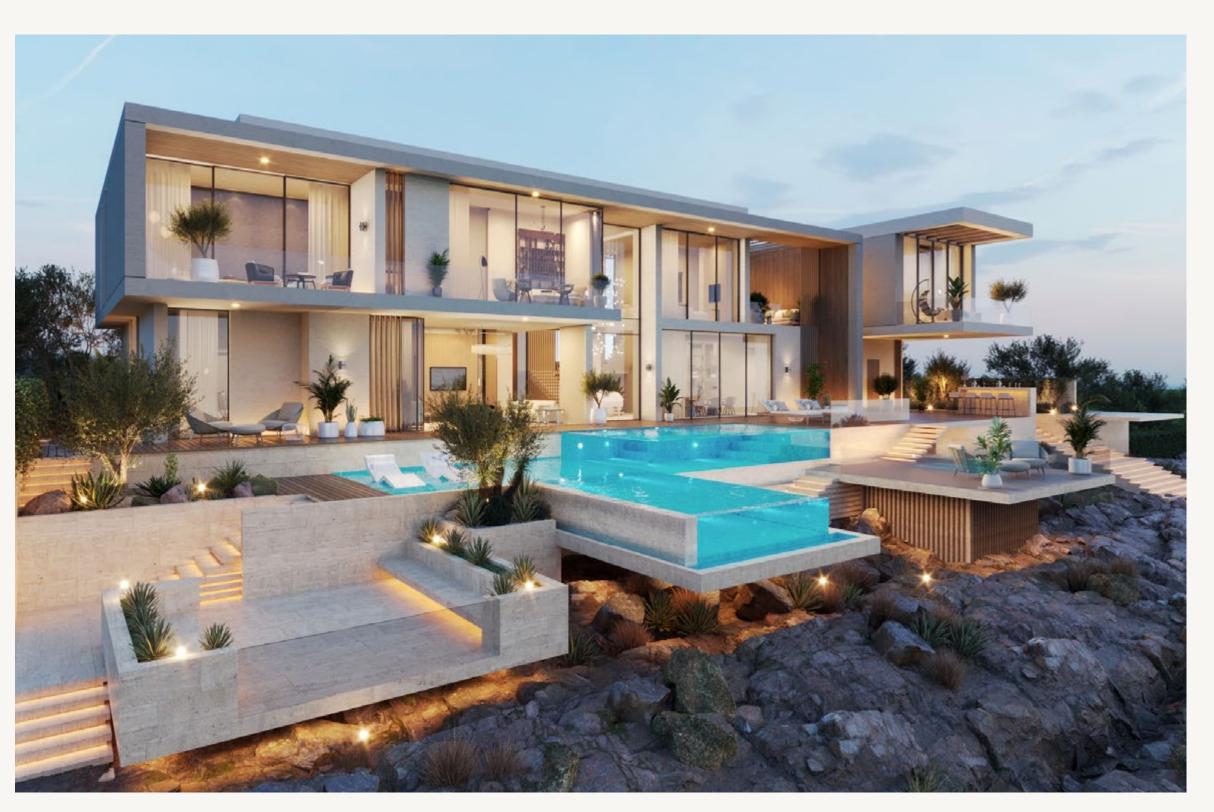

## THE HOTEL AND FLOATING SUITES

In between the cliffs hides AIDA's crown jewel; the charming hotel, open air lounge and the floating suites.

Overlooking the picturesque horizon from all sides, the hotel's voluptuous interiors, earthy tones and touches of greenery harmoniously blend with the landscape. A place so unique, it transports residents and guests to a different dimension.

# A VIBRANT GATED COMMUNITY IN TOUCH WITH NATURE

GATED COMMUNITY

PARKS & RECREATION

PROMENADES