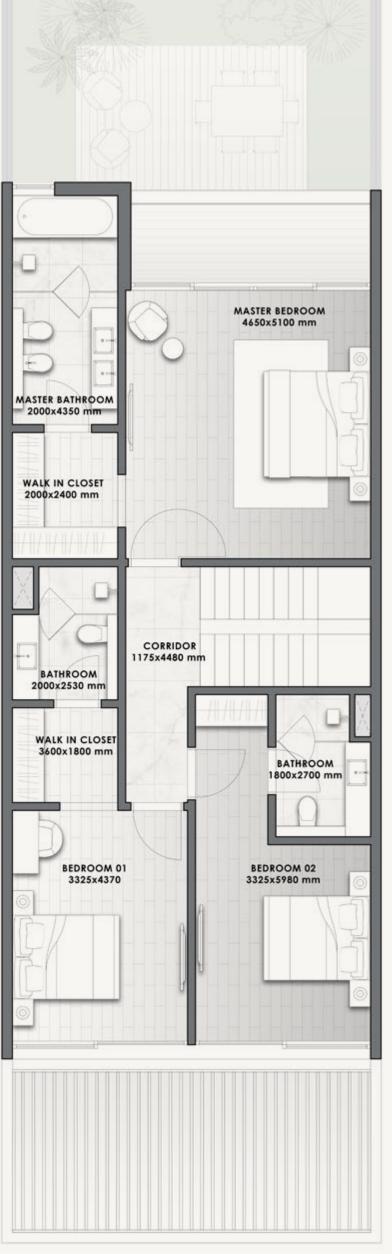

#### ATTACHED VILLA B

- FRONT VIEW -

- REAR VIEW -

| 3-BED | VILLA | SQM | SQFT  |
|-------|-------|-----|-------|
|       | V-15E | 159 | 1,710 |

#### ATTACHED VILLA B

#### 3-BED

| VILLA | V-15E |      |  |
|-------|-------|------|--|
|       |       |      |  |
|       |       |      |  |
|       | SQM   | SQFT |  |

**Disclaimer:** All pictures, plans, layouts, information, data and details included in this brochure are indicative only and may change at any time up to the final 'as built' status in accordance with final designs of the project, regulatory approvals and planning permissions. All accessories and interior finishes such as wallpaper, chandeliers, furniture, electronics, white goods, curtains, hard and soft landscaping, pavements, features, gym, swimming pool(s) and other elements displayed in the brochure, or within the show apartment or between the plot boundary and the unit, are not part of the unit and are shown for illustrative purposes only.