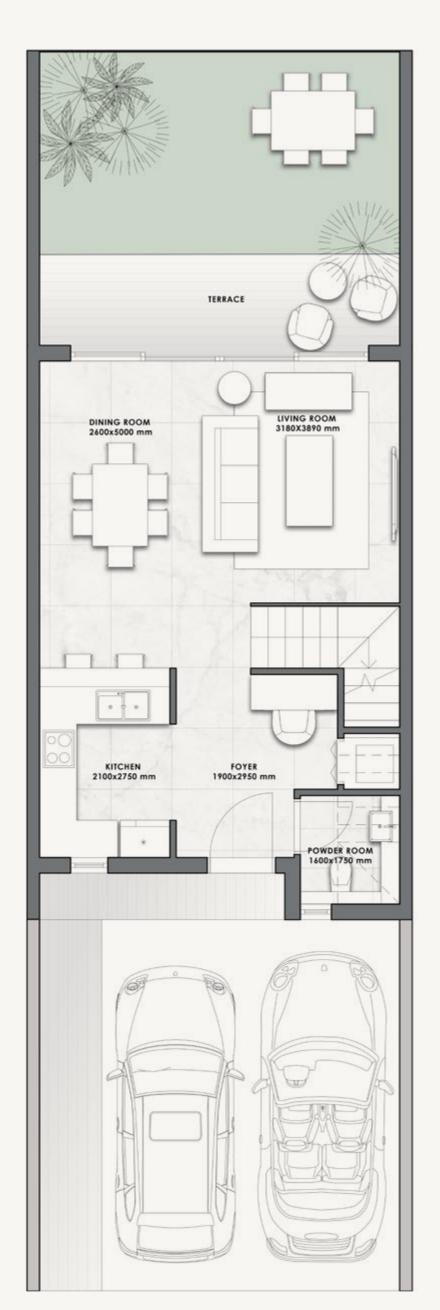

#### ATTACHED VILLA A

- FRONT VIEW -

- REAR VIEW -

| 3-BED | VILLA | SQM | SQFT  |
|-------|-------|-----|-------|
|       | V-12M | 125 | 1,345 |

#### ATTACHED VILLA A

#### 3-BED

| VILLA | V-12M |       |  |
|-------|-------|-------|--|
|       |       |       |  |
|       | SQM   | SQFT  |  |
|       | 125   | 1,345 |  |

**Disclaimer:** All pictures, plans, layouts, information, data and details included in this brochure are indicative only and may change at any time up to the final 'as built' status in accordance with final designs of the project, regulatory approvals and planning permissions. All accessories and interior finishes such as wallpaper, chandeliers, furniture, electronics, white goods, curtains, hard and soft landscaping, pavements, features, gym, swimming pool(s) and other elements displayed in the brochure, or within the show apartment or between the plot boundary and the unit, are not part of the unit and are shown for illustrative purposes only.