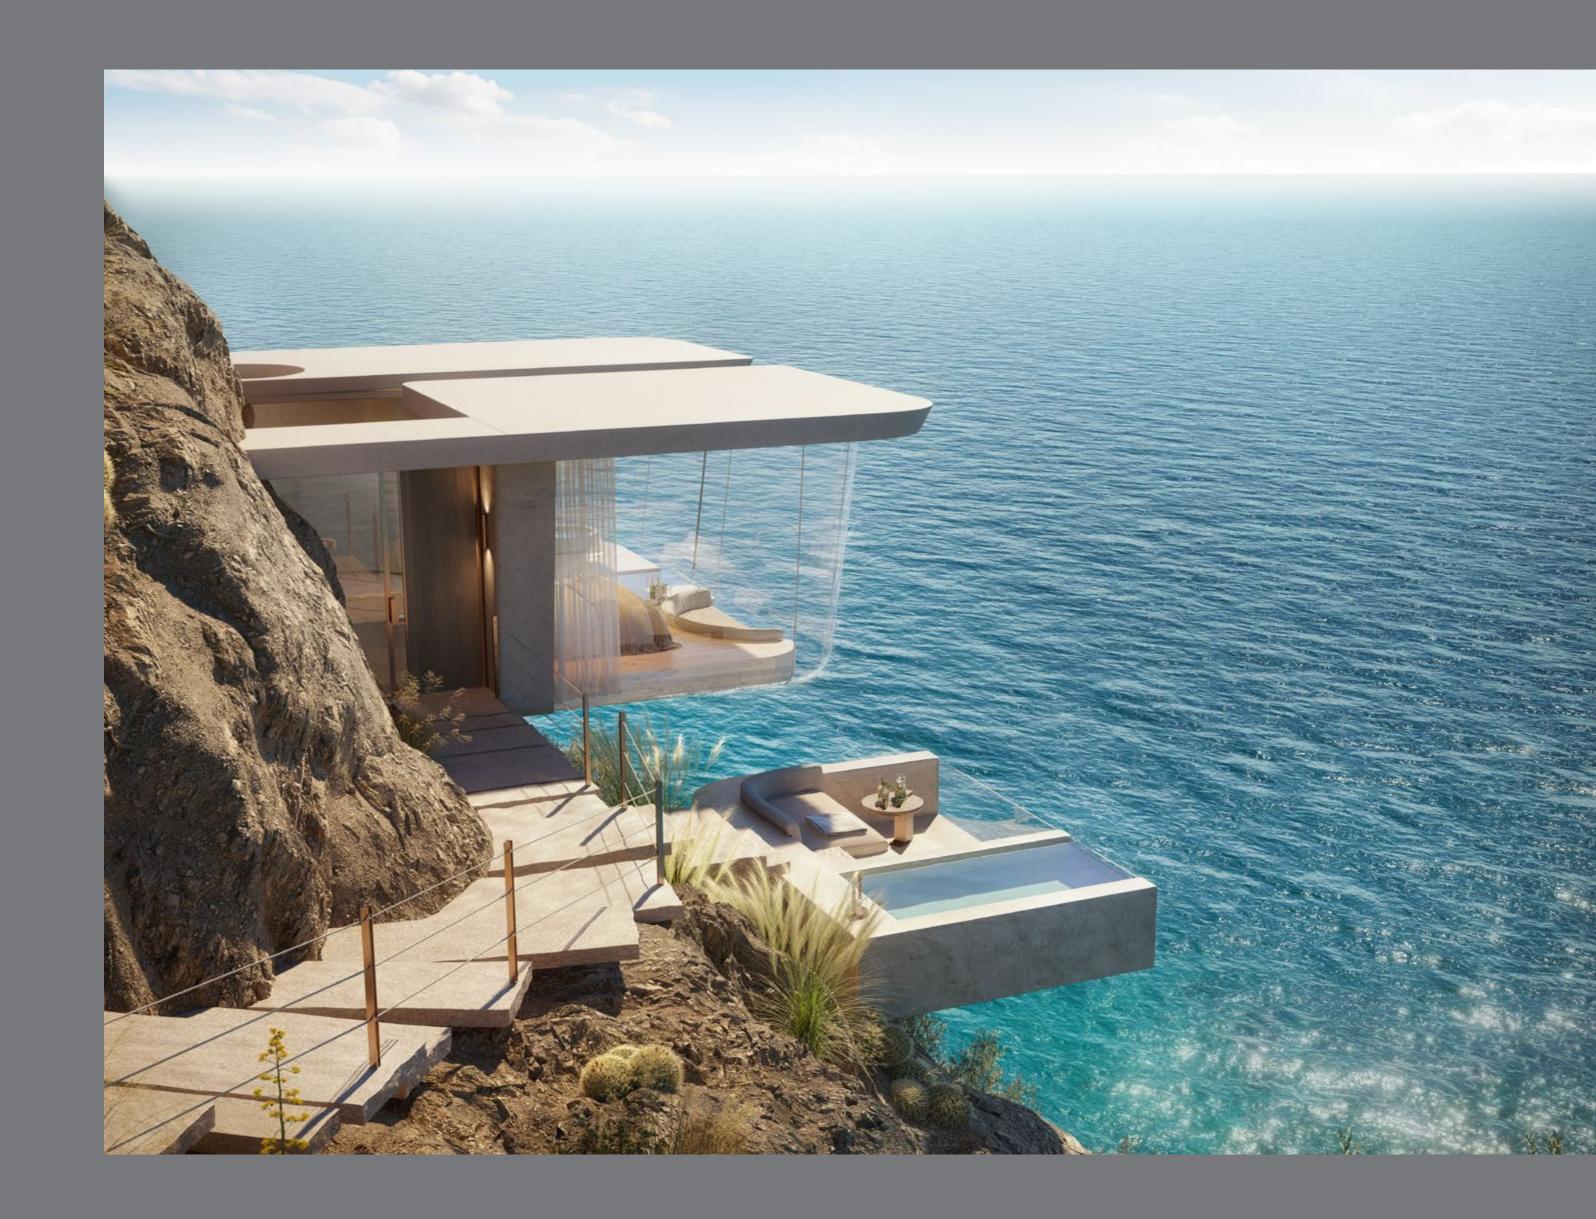

## THE HOTEL AND FLOATING SUITES

In between the cliffs hides AIDA's crown jewel; the charming hotel, open air lounge and the floating suites.

Overlooking the picturesque horizon from all sides, the hotel's voluptuous interiors, earthy tones and touches of greenery harmoniously blend with the landscape. A place so unique, it transports residents and guests to a different dimension.