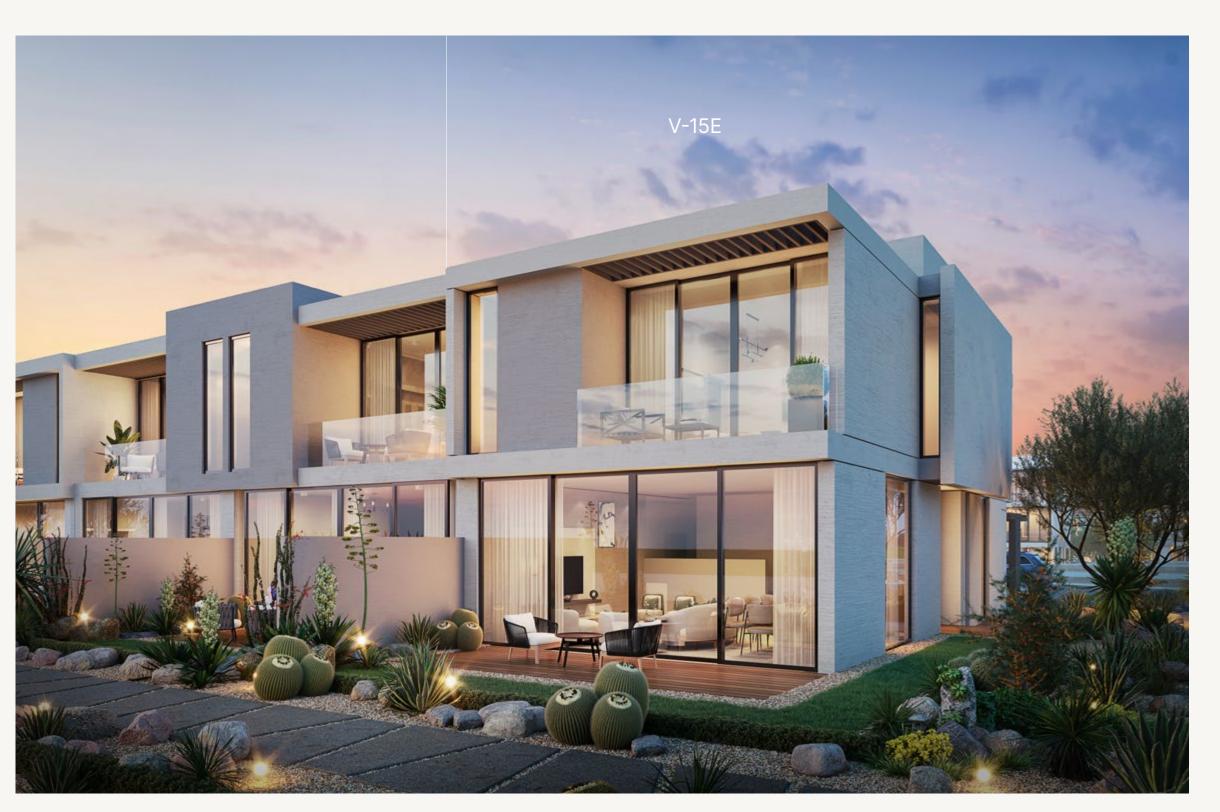

#### ATTACHED VILLA B

- FRONT VIEW -

- REAR VIEW -

| 3-BED | VILLA | SQM | SQFT  |
|-------|-------|-----|-------|
|       | V-15E | 159 | 1,710 |

#### ATTACHED VILLA B