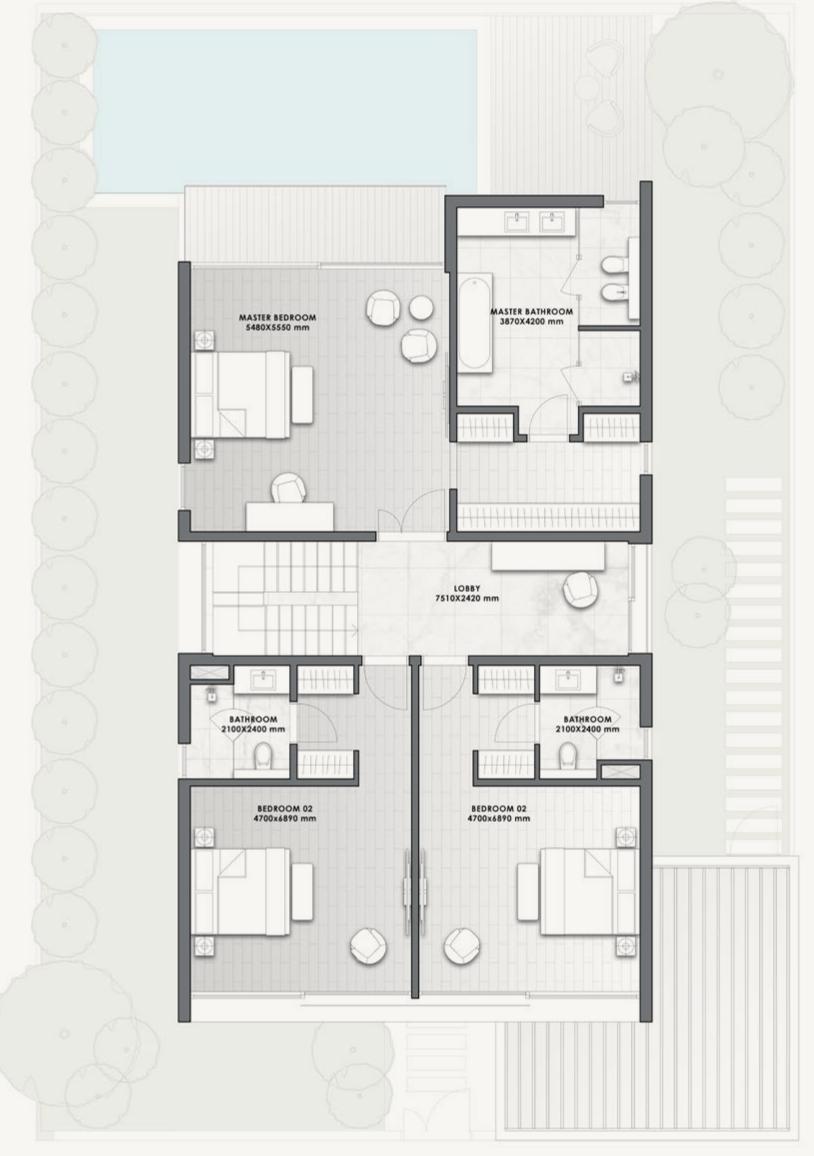

## YOUR VILLA AT AIDA OCEANA

THE FLOOR PLANS

- FRONT VIEW -

- REAR VIEW -

| 7-BED | VILLA  | SQM   | SQFT   |
|-------|--------|-------|--------|
|       | LV-100 | 1,793 | 19,302 |

#### **GROUND FLOOR**

FIRST FLOOR

SECOND FLOOR

#### 7-BED

| VILLA | LV-100 |        |  |
|-------|--------|--------|--|
|       |        |        |  |
|       | SQM    | SQFT   |  |
|       | 1,793  | 19,302 |  |

GROUND FLOOR

**FIRST FLOOR** 

SECOND FLOOR

#### 7-BED

| VILLA | LV-100 |        |  |
|-------|--------|--------|--|
|       |        |        |  |
|       | SQM    | SQFT   |  |
|       | 1,793  | 19,302 |  |

GROUND FLOOR

FIRST FLOOR

SECOND FLOOR

#### 7-BED

| VILLA | LV-100 |        |  |
|-------|--------|--------|--|
|       |        |        |  |
|       | SQM    | SQFT   |  |
|       | 1,793  | 19,302 |  |