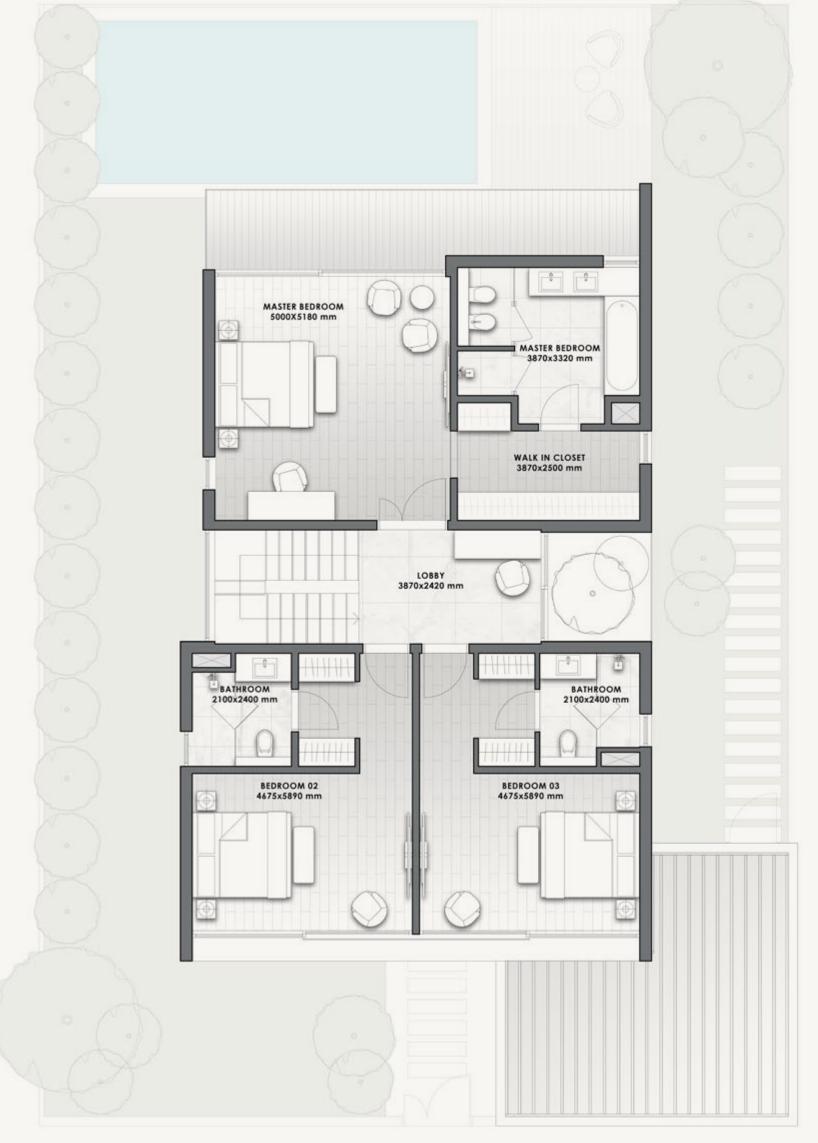

## YOUR VILLA AT AIDA OCEANA

THE FLOOR PLANS

- FRONT VIEW -

- REAR VIEW -

| 7-BED | VILLA  | SQM   | SQFT   |
|-------|--------|-------|--------|
|       | LV-100 | 1,793 | 19,302 |

#### **GROUND FLOOR**

FIRST FLOOR

SECOND FLOOR

#### 7-BED

| VILLA | LV-100 |        |  |
|-------|--------|--------|--|
|       |        |        |  |
|       | SQM    | SQFT   |  |
|       | 1,793  | 19,302 |  |

GROUND FLOOR

**FIRST FLOOR** 

SECOND FLOOR

#### 7-BED

| VILLA | LV-100 |        |  |
|-------|--------|--------|--|
|       |        |        |  |
|       | SQM    | SQFT   |  |
|       | 1,793  | 19,302 |  |

GROUND FLOOR

FIRST FLOOR

SECOND FLOOR

#### 7-BED

| VILLA | LV-100 |        |  |
|-------|--------|--------|--|
|       |        |        |  |
|       | SQM    | SQFT   |  |
|       | 1,793  | 19,302 |  |