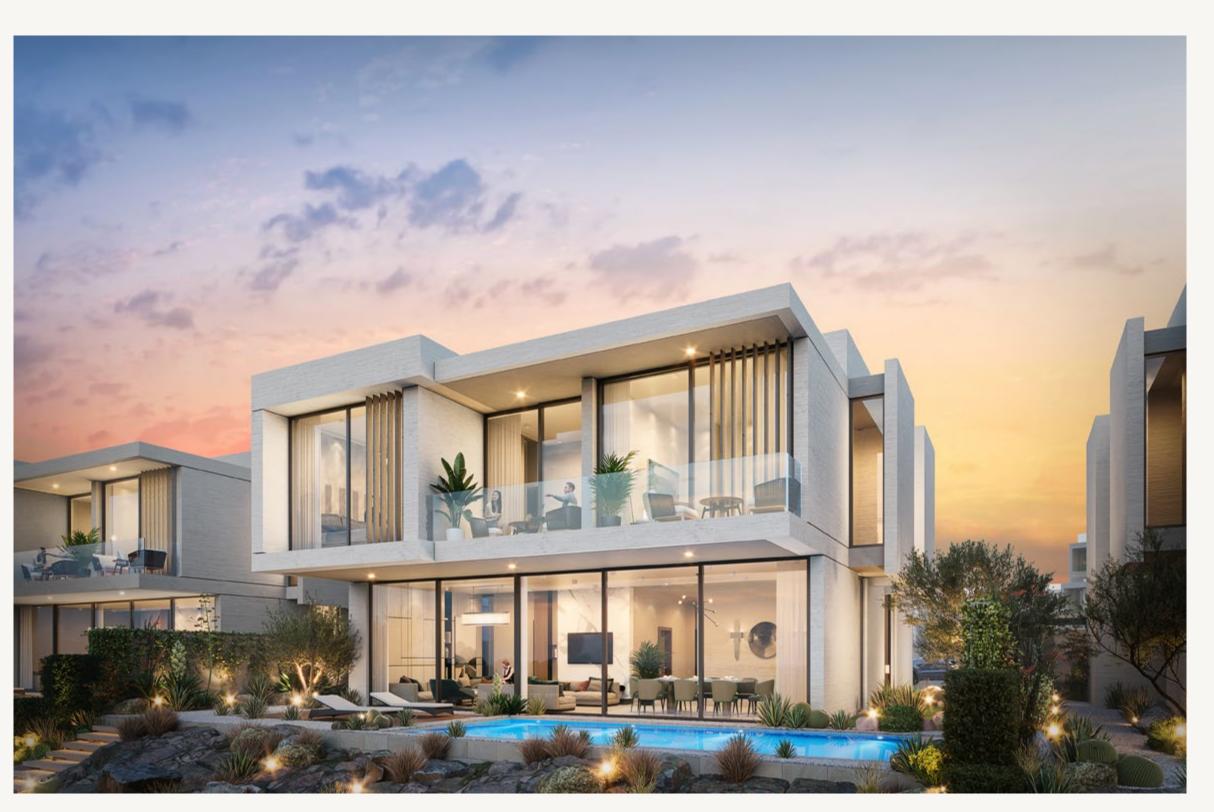

## THE HOTEL AND FLOATING SUITES

In between the cliffs hides AIDA's crown jewel; the charming hotel, open air lounge and the floating suites.

Overlooking the picturesque horizon from all sides, the hotel's voluptuous interiors, earthy tones and touches of greenery harmoniously blend with the landscape. A place so unique, it transports residents and guests to a different dimension.

# A VIBRANT GATED COMMUNITY IN TOUCH WITH NATURE

GATED COMMUNITY

PARKS & RECREATION

PROMENADES

## BREATHE IN. BREATHE OUT.

WELLNESS CENTERS