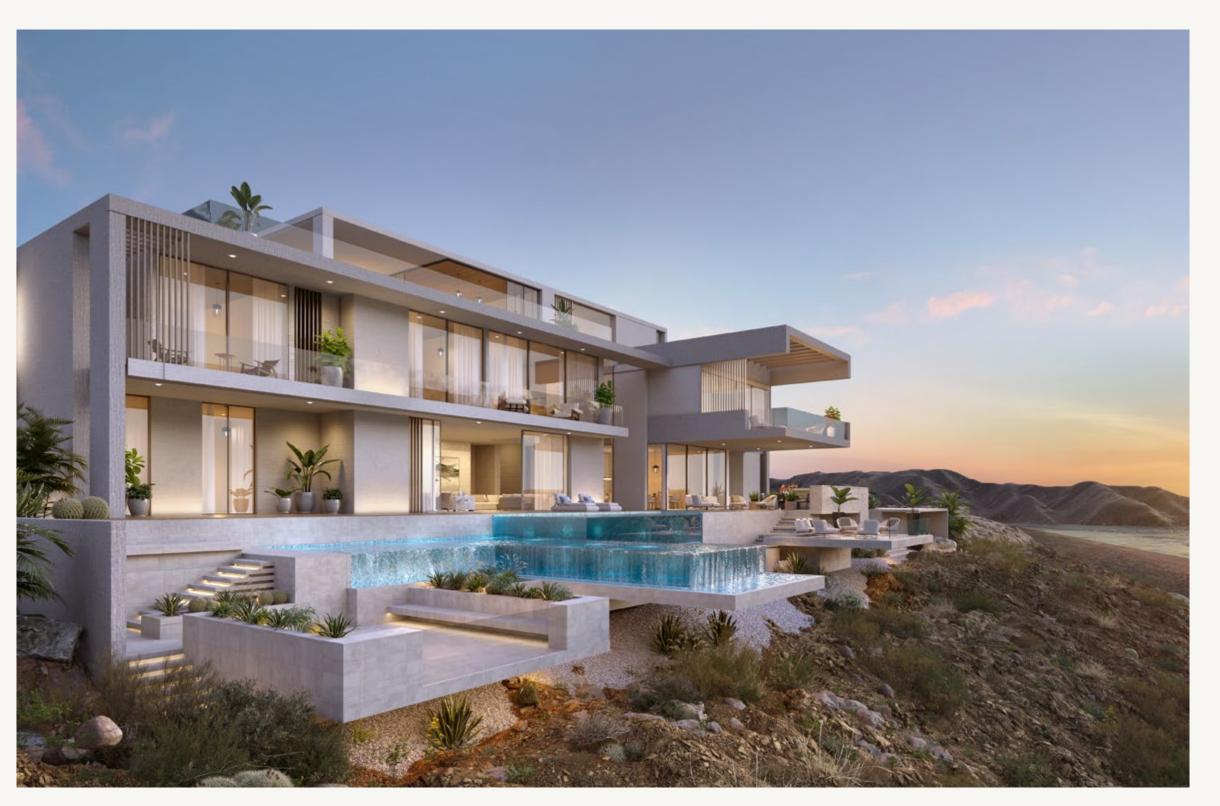

# Cean Jon MANSIONS

NOTHING EXISTS ABOVE THESE
EXCLUSIVE MANSIONS, CAREFULLY
DESIGNED TO OVERLOOK THE
SPECTACULAR SEASHORES, THE TRUMP
GOLF COURSE, AND INFINITE HORIZONS.

### THE EXTERIORS

These mansions are crafted with meticulous attention to detail and finished to perfection.

They offer a choice of 6 or 7 bedrooms, including a grand master bedroom with his and her dressing rooms and en-suite bathrooms.

#### THE INTERIORS

The grand, light-filled interiors offer stunning panoramic views from every corner.

The interiors are a perfect blend of beauty and practicality.

This combination creates a unique atmosphere of comfort and relaxation.