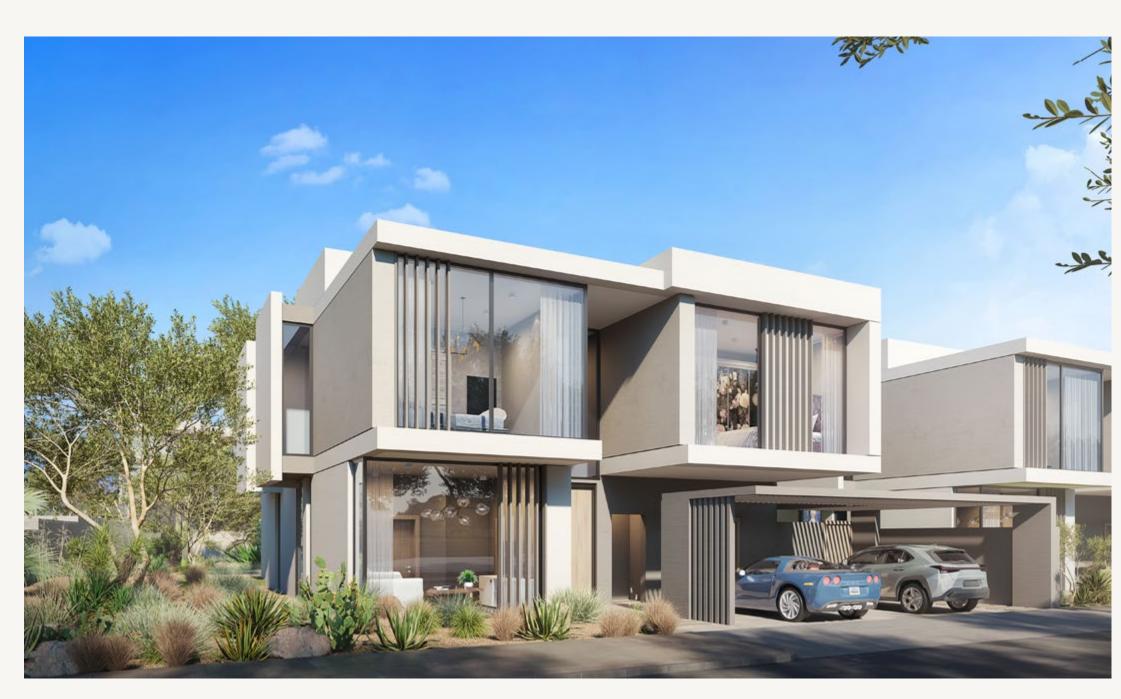

### THE EXTERIORS

These mansions are crafted with meticulous attention to detail and finished to perfection.

They offer a choice of 6 or 7 bedrooms, including a grand master bedroom with his and her dressing rooms and en-suite bathrooms.

#### THE INTERIORS

The grand, light-filled interiors offer stunning panoramic views from every corner.

The interiors are a perfect blend of beauty and practicality.

This combination creates a unique atmosphere of comfort and relaxation.