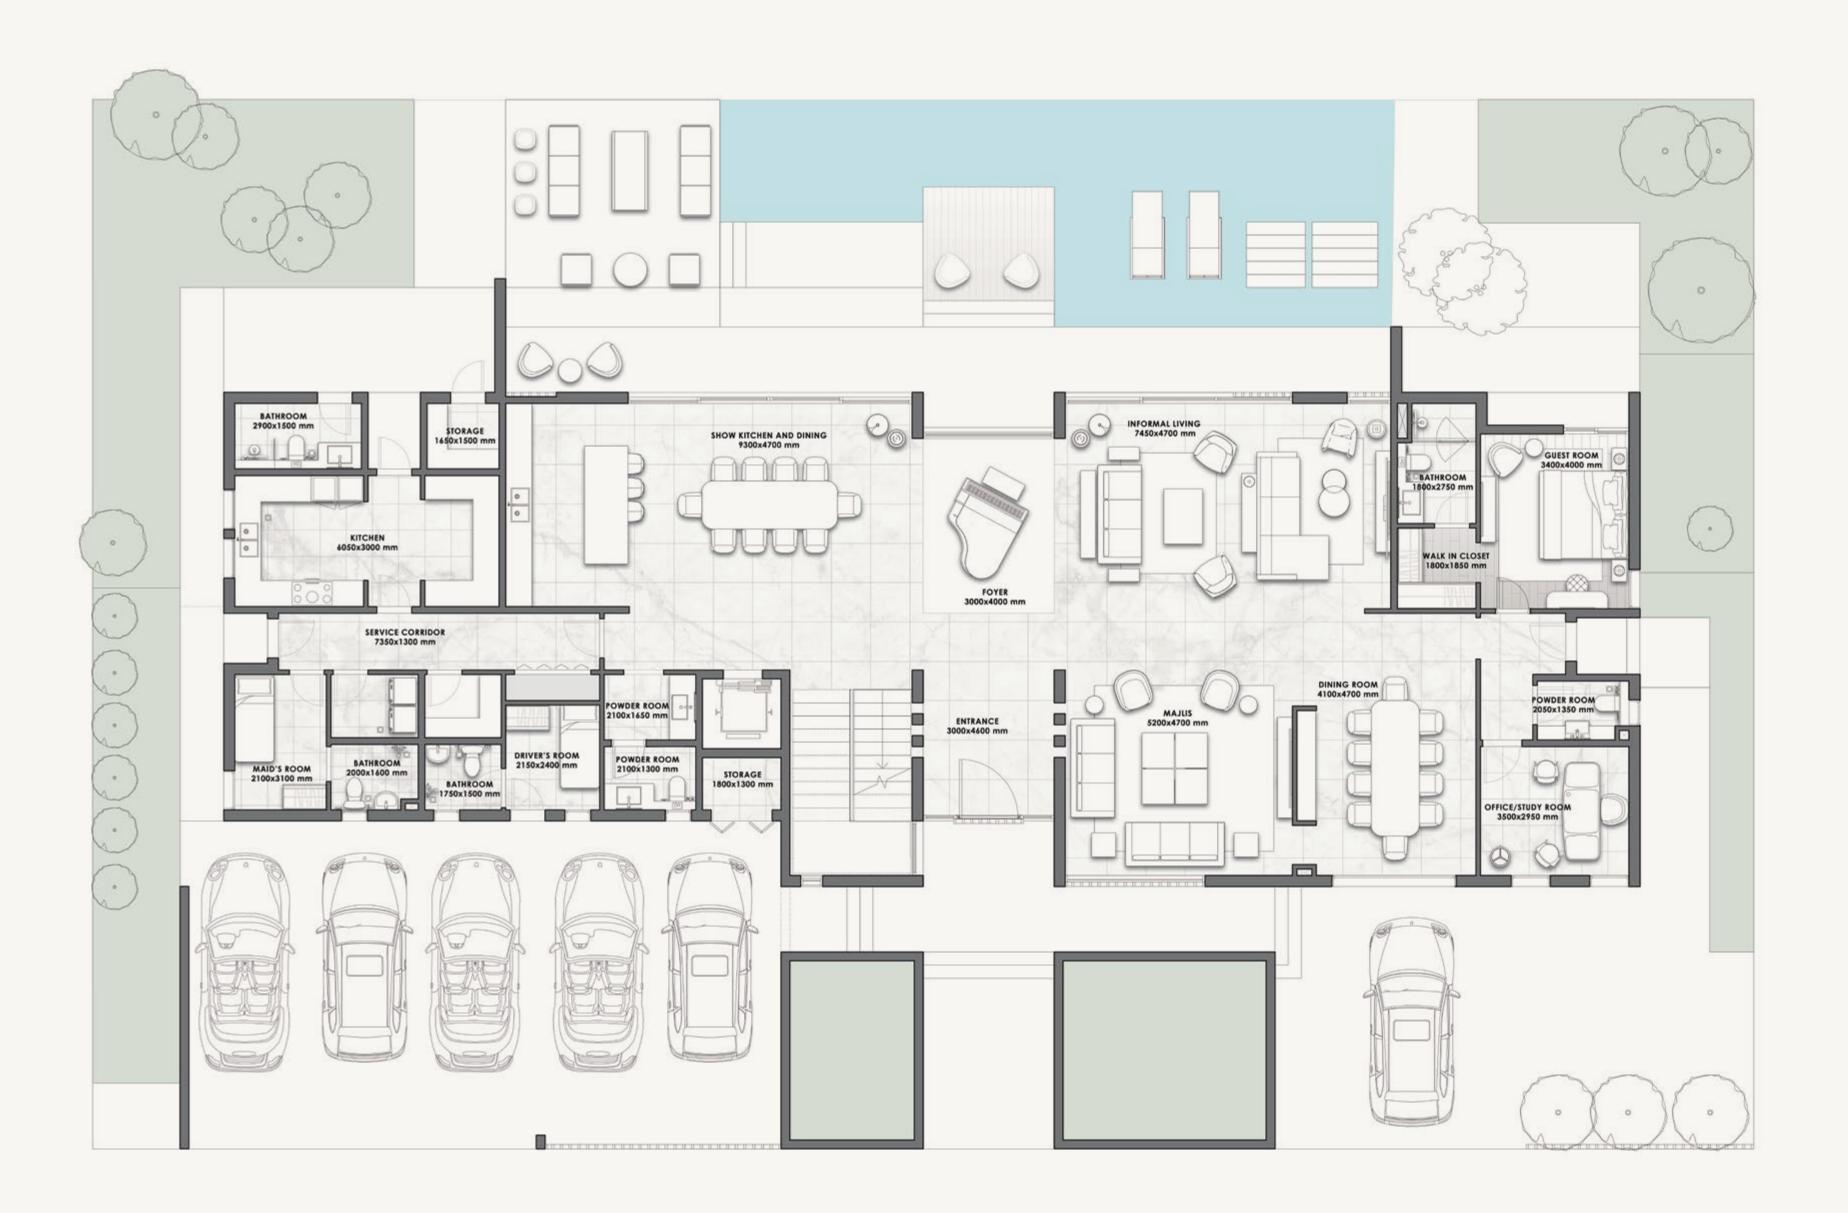

## YOUR VILLA AT AIDA OCEANA

THE FLOOR PLANS

- FRONT VIEW -

- REAR VIEW -

| 7-BED | VILLA  | SQM   | SQFT   |
|-------|--------|-------|--------|
|       | LV-100 | 1,793 | 19,302 |

#### **GROUND FLOOR**

FIRST FLOOR

SECOND FLOOR

#### 7-BED

| VILLA | LV-100 |        |  |
|-------|--------|--------|--|
|       |        |        |  |
|       | SQM    | SQFT   |  |
|       | 1,793  | 19,302 |  |

GROUND FLOOR

**FIRST FLOOR** 

SECOND FLOOR

#### 7-BED

| VILLA | LV-100 |        |  |
|-------|--------|--------|--|
|       |        |        |  |
|       | SQM    | SQFT   |  |
|       | 1,793  | 19,302 |  |

GROUND FLOOR

FIRST FLOOR

SECOND FLOOR

#### 7-BED

| VILLA | LV-100 |        |  |
|-------|--------|--------|--|
|       |        |        |  |
|       | SQM    | SQFT   |  |
|       | 1,793  | 19,302 |  |