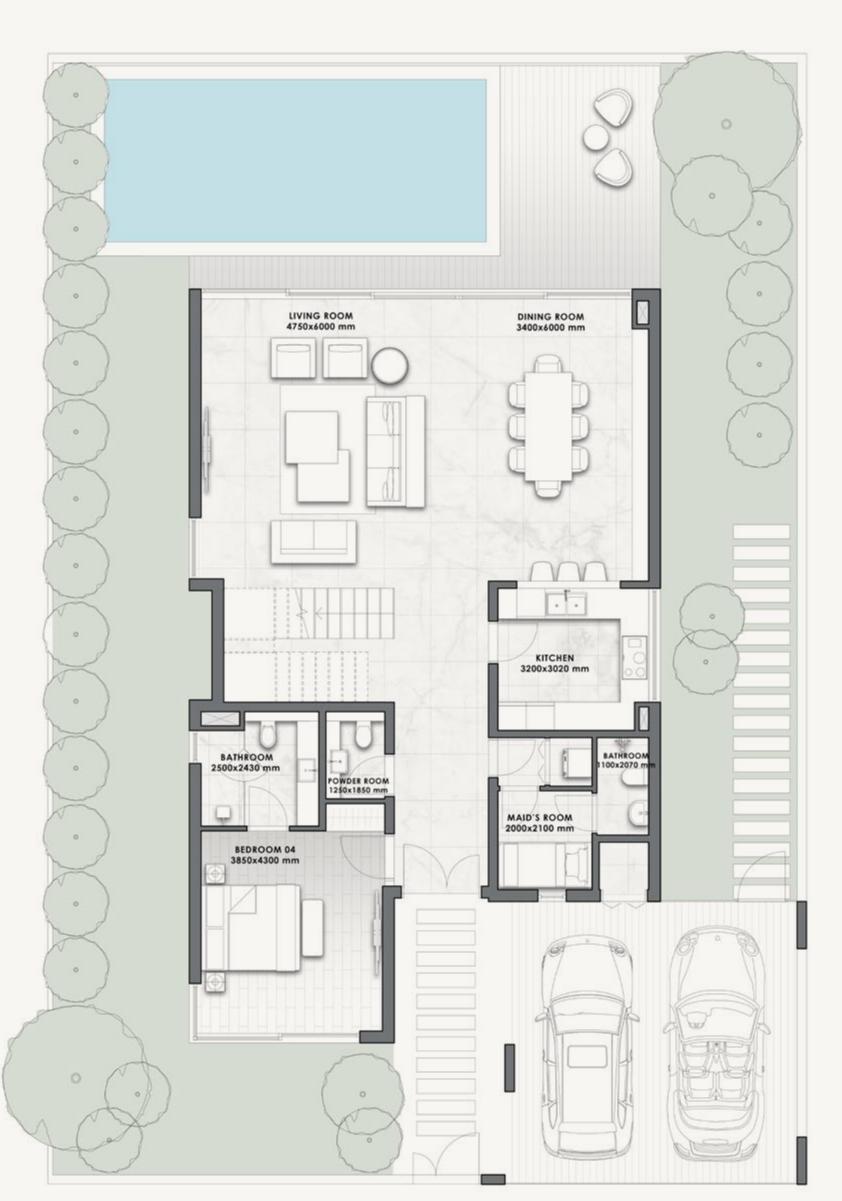

#### MANSION B

- FRONT VIEW -

- REAR VIEW -

| 6-BED | VILLA | SQM | SQFT  |
|-------|-------|-----|-------|
|       | LV-70 | 850 | 9,148 |

#### MANSION B

#### **GROUND FLOOR**

FIRST FLOOR

#### 6-BED

| VILLA | LV-70 |       |  |
|-------|-------|-------|--|
|       |       |       |  |
|       | SQM   | SQFT  |  |
|       | 850   | 9,148 |  |

#### MANSION B

GROUND FLOOR

**FIRST FLOOR** 

#### 6-BED

| VILLA | LV-70 |      |  |
|-------|-------|------|--|
|       |       |      |  |
|       |       |      |  |
|       | SQM   | SQFT |  |