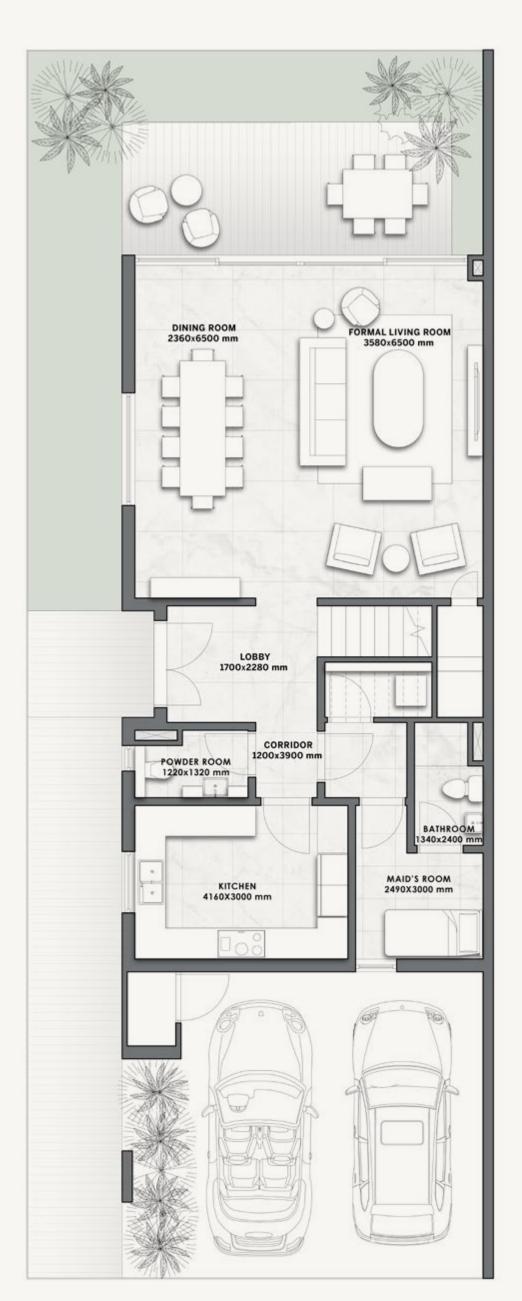

#### ATTACHED VILLA B

- FRONT VIEW -

- REAR VIEW -

| 3-BED | VILLA | SQM | SQFT  |
|-------|-------|-----|-------|
|       | V-15E | 159 | 1,710 |

#### ATTACHED VILLA B

#### 3-BED

| VILLA | V-15E |      |  |
|-------|-------|------|--|
|       |       |      |  |
|       |       |      |  |
|       | SQM   | SQFT |  |

**Disclaimer:** All pictures, plans, layouts, information, data and details included in this brochure are indicative only and may change at any time up to the final 'as built' status in accordance with final designs of the project, regulatory approvals and planning permissions. All accessories and interior finishes such as wallpaper, chandeliers, furniture, electronics, white goods, curtains, hard and soft landscaping, pavements, features, gym, swimming pool(s) and other elements displayed in the brochure, or within the show apartment or between the plot boundary and the unit, are not part of the unit and are shown for illustrative purposes only.