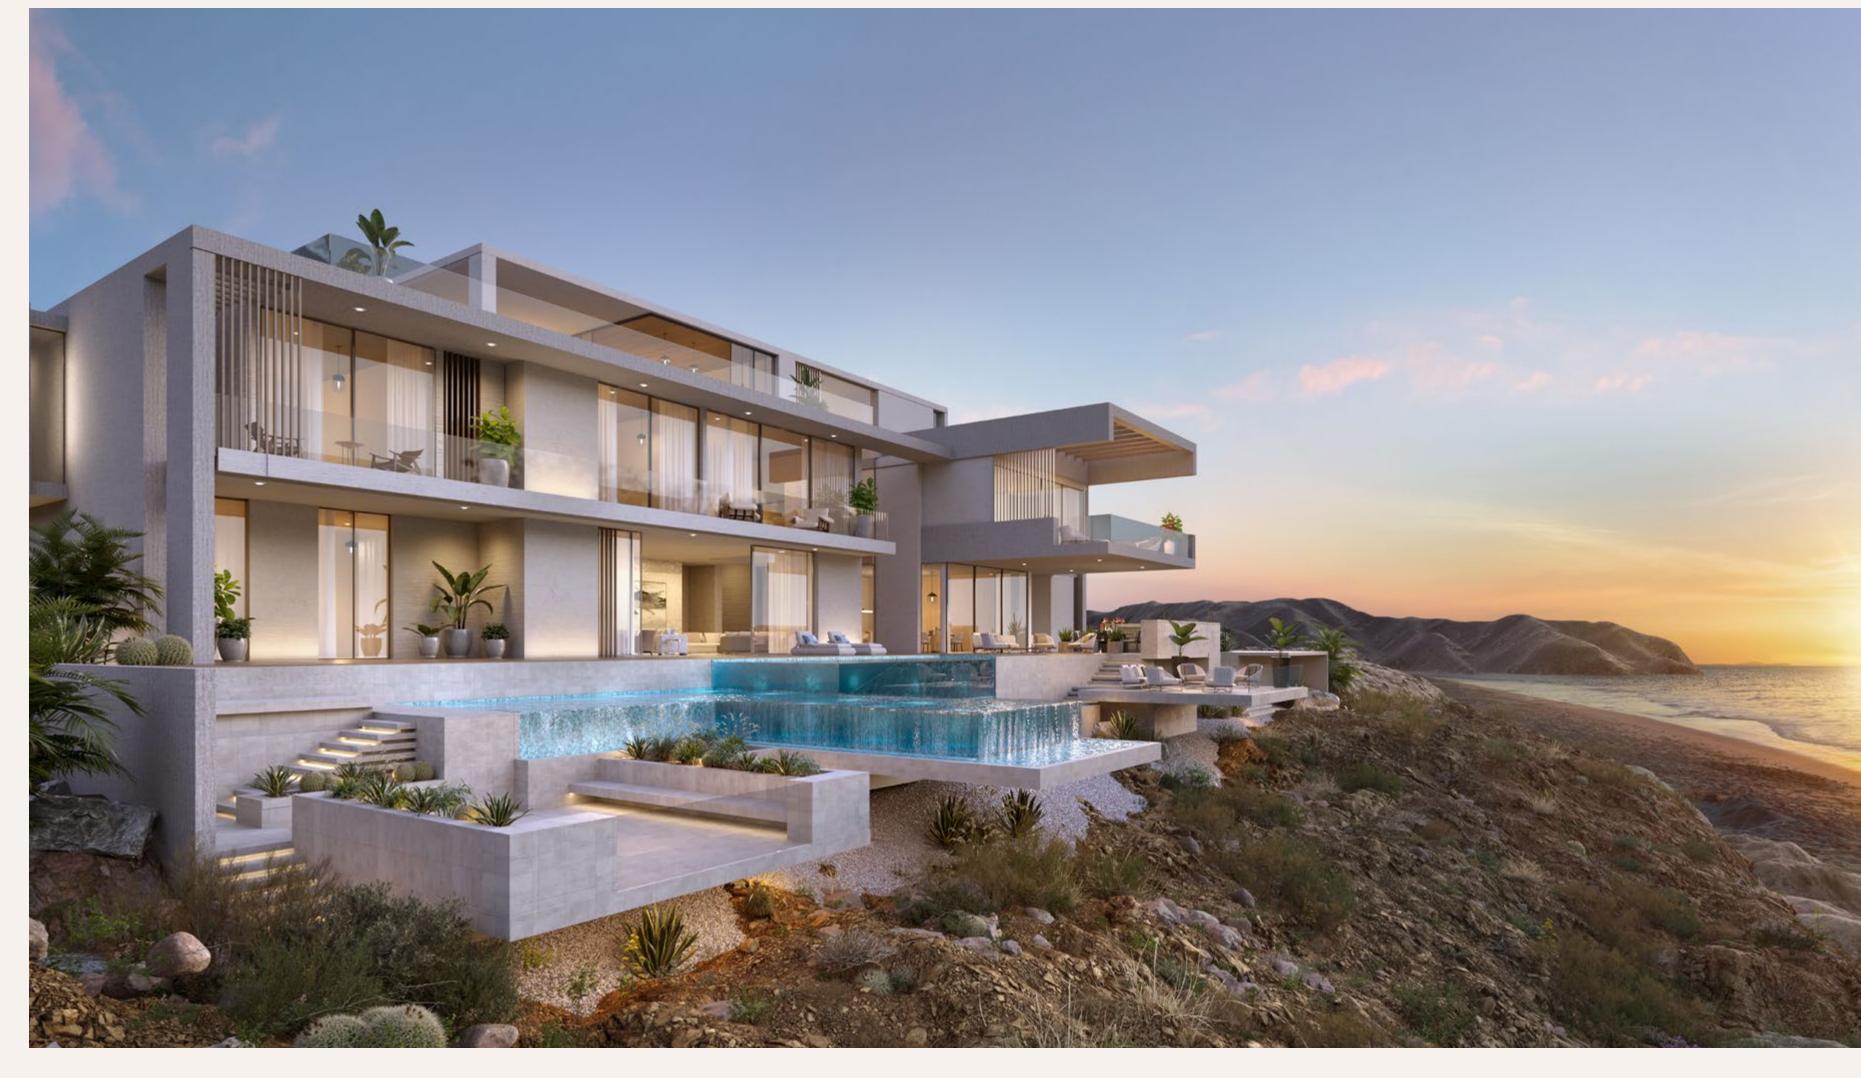

# Cean Jon MANSIONS

NOTHING EXISTS ABOVE THESE
EXCLUSIVE MANSIONS, CAREFULLY
DESIGNED TO OVERLOOK THE
SPECTACULAR SEASHORES, THE TRUMP
GOLF COURSE, AND INFINITE HORIZONS.

### THE EXTERIORS

These mansions are crafted with meticulous attention to detail and finished to perfection.

They offer a choice of 6 or 7 bedrooms, including a grand master bedroom with his and her dressing rooms and en-suite bathrooms.

#### THE INTERIORS

The grand, light-filled interiors offer stunning panoramic views from every corner.

The interiors are a perfect blend of beauty and practicality.

This combination creates a unique atmosphere of comfort and relaxation.