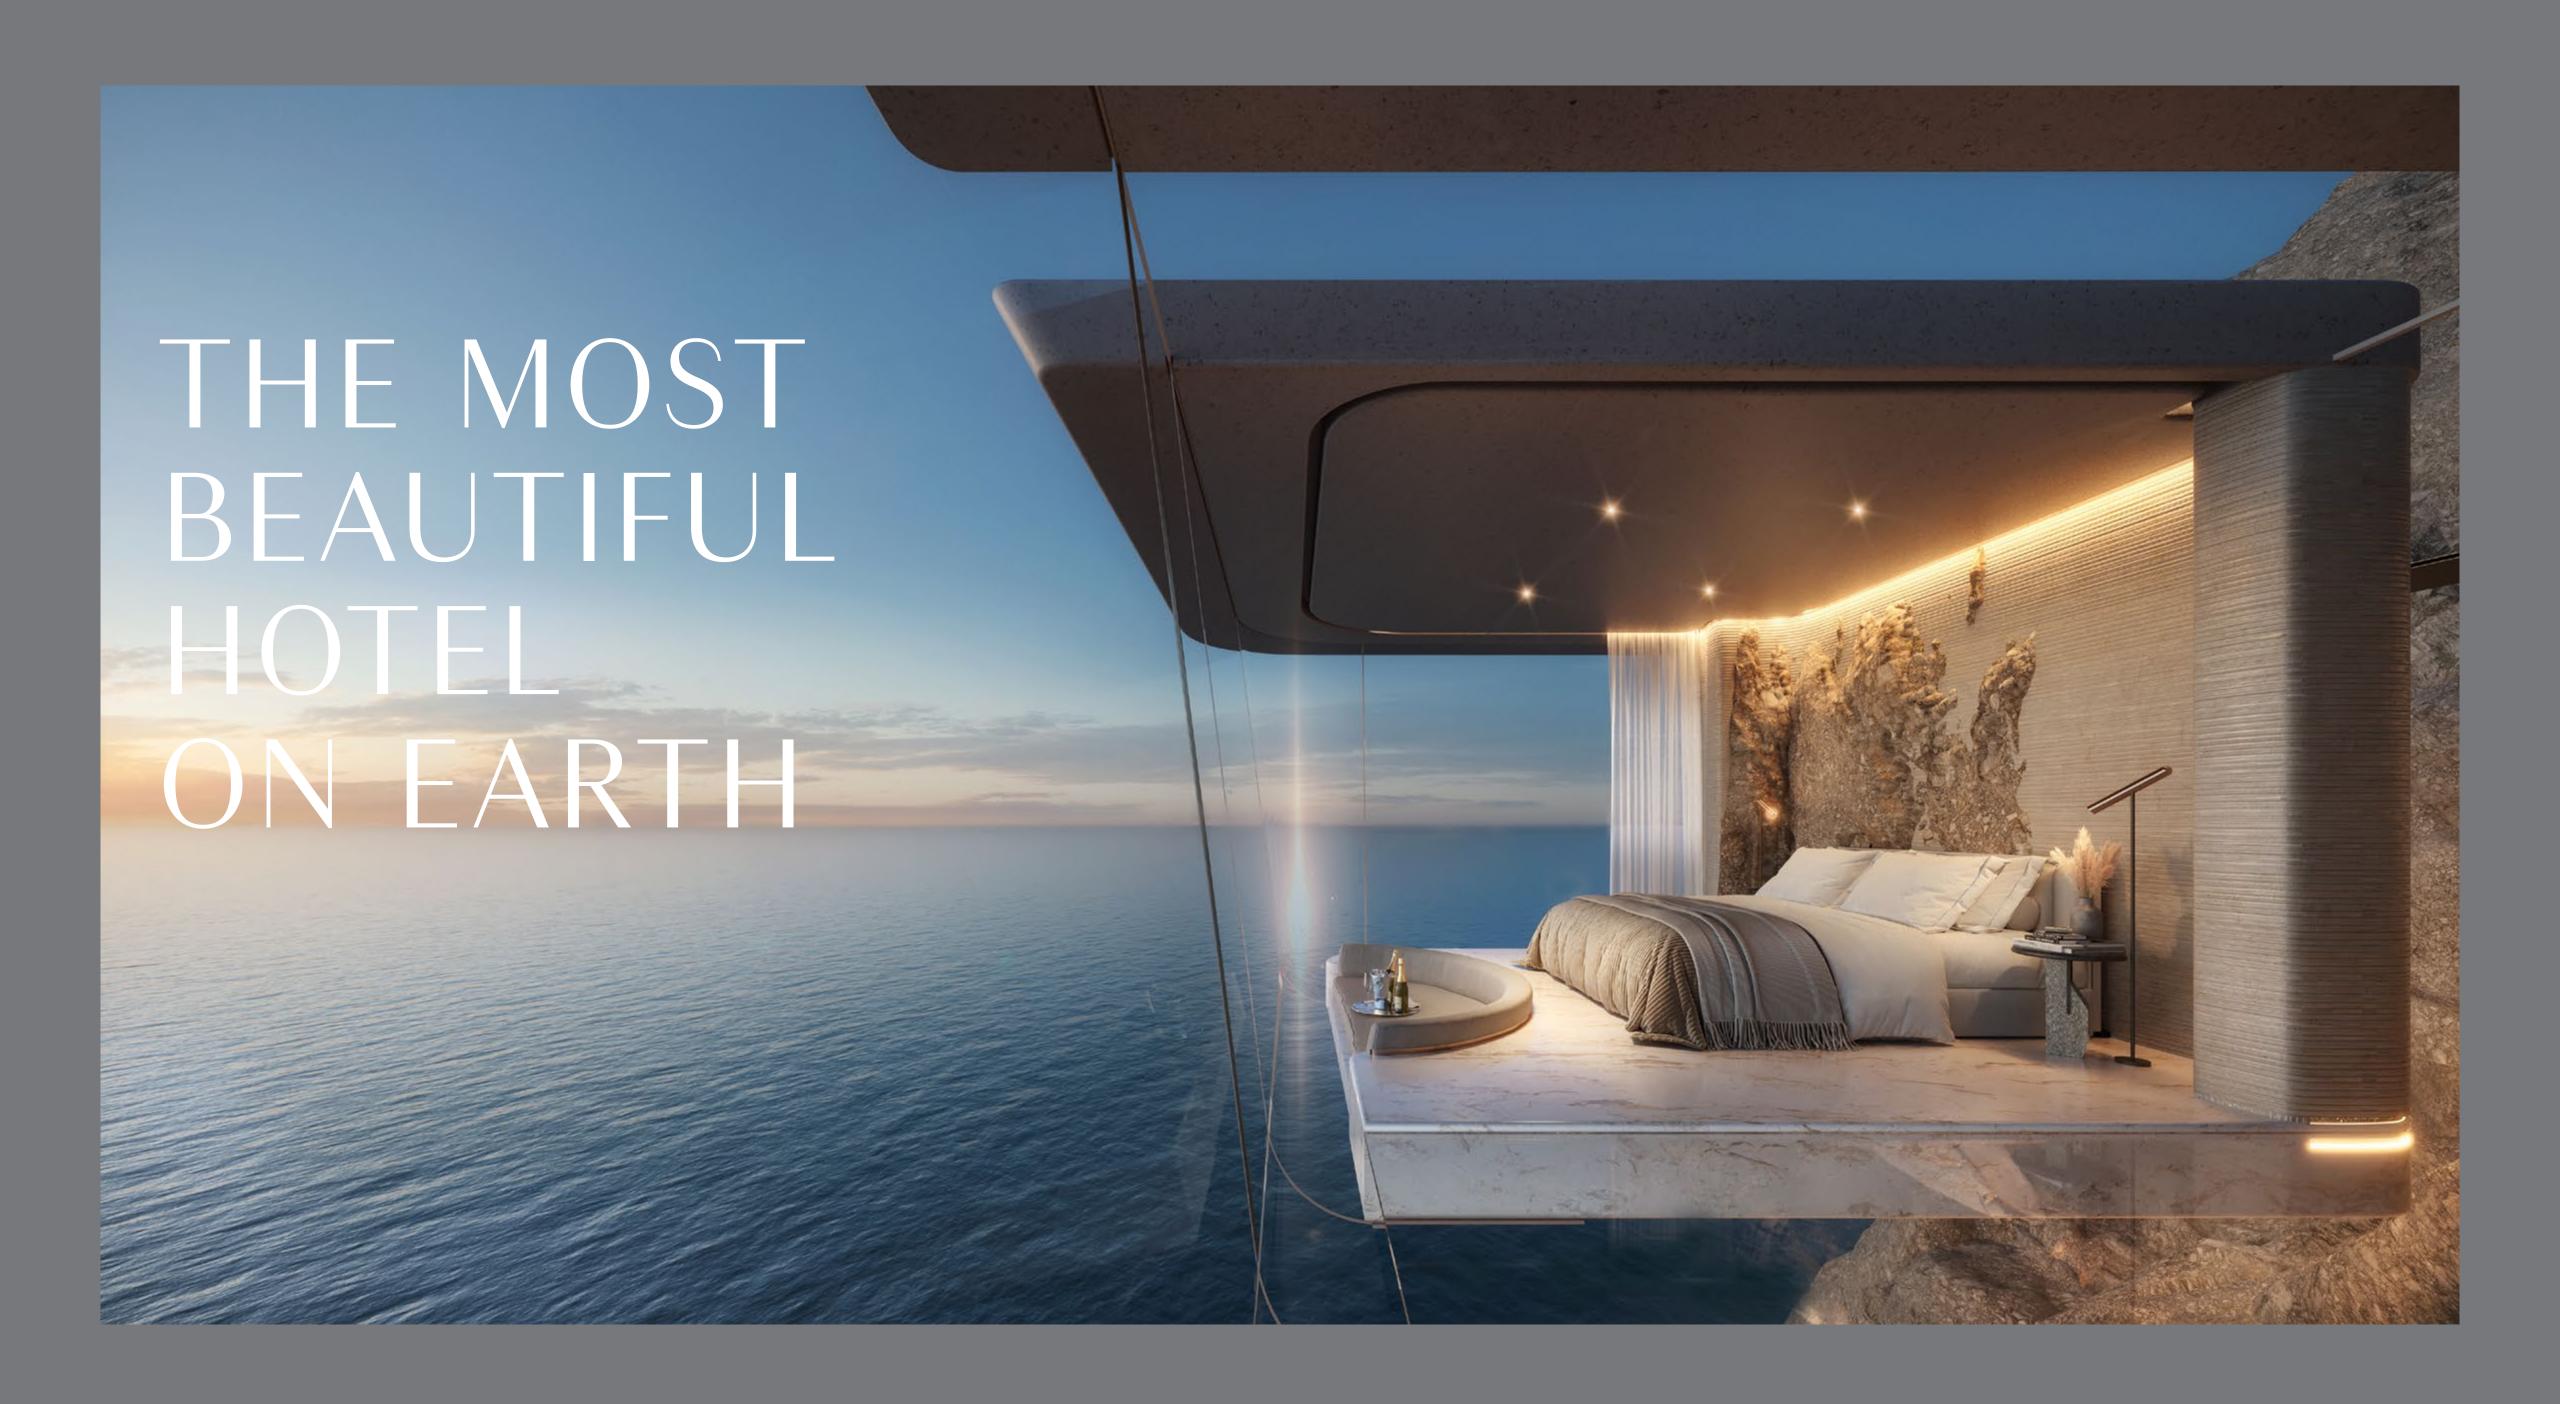

## THE HOTEL AND FLOATING SUITES

In between the cliffs hides AIDA's crown jewel; the charming hotel, open air lounge and the floating suites.

Overlooking the picturesque horizon from all sides, the hotel's voluptuous interiors, earthy tones and touches of greenery harmoniously blend with the landscape. A place so unique, it transports residents and guests to a different dimension.