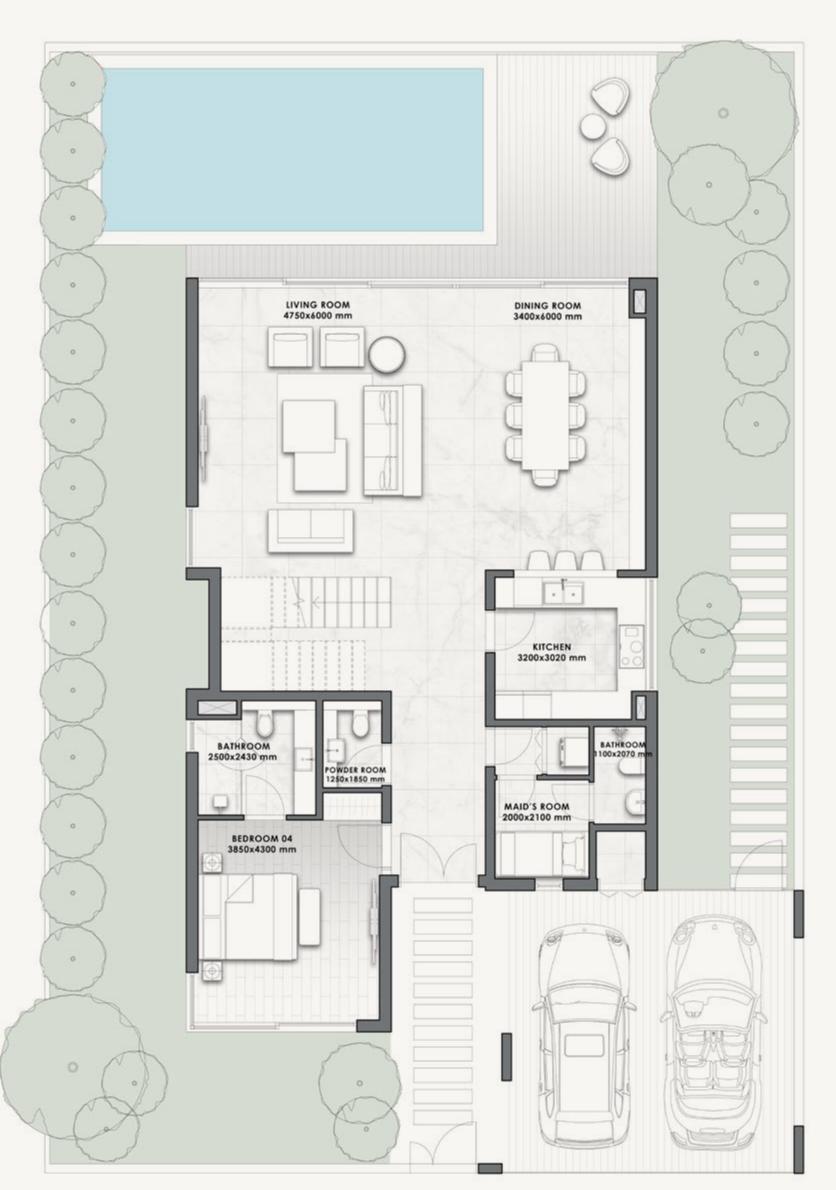

#### VILLA D

- FRONT VIEW -

- REAR VIEW -

| 5-BED | VILLA | SQM | SQFT  |
|-------|-------|-----|-------|
|       | V-41  | 386 | 4,158 |

#### VILLA D

#### 5-BED

| VILLA | V-41 |       |  |
|-------|------|-------|--|
|       | SQM  | SQFT  |  |
|       | 386  | 4,158 |  |

**Disclaimer:** All pictures, plans, layouts, information, data and details included in this brochure are indicative only and may change at any time up to the final 'as built' status in accordance with final designs of the project, regulatory approvals and planning permissions. All accessories and interior finishes such as wallpaper, chandeliers, furniture, electronics, white goods, curtains, hard and soft landscaping, pavements, features, gym, swimming pool(s) and other elements displayed in the brochure, or within the show apartment or between the plot boundary and the unit, are not part of the unit and are shown for illustrative purposes only.