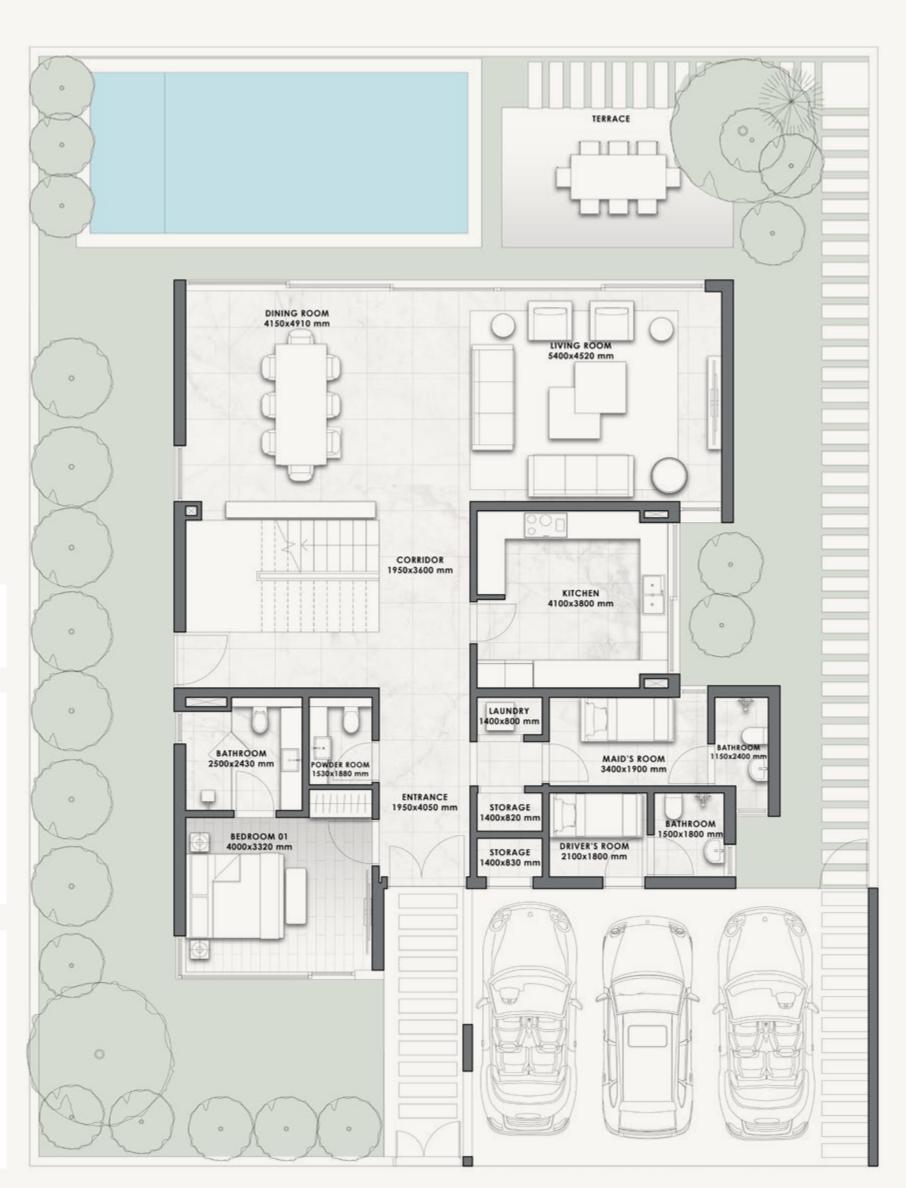

#### VILLA D

- FRONT VIEW -

- REAR VIEW -

| 5-BED | VILLA | SQM | SQFT  |
|-------|-------|-----|-------|
|       | V-41  | 386 | 4,158 |

#### VILLA D

#### 5-BED

| VILLA | V-41 |       |  |
|-------|------|-------|--|
|       | SQM  | SQFT  |  |
|       | 386  | 4,158 |  |

**Disclaimer:** All pictures, plans, layouts, information, data and details included in this brochure are indicative only and may change at any time up to the final 'as built' status in accordance with final designs of the project, regulatory approvals and planning permissions. All accessories and interior finishes such as wallpaper, chandeliers, furniture, electronics, white goods, curtains, hard and soft landscaping, pavements, features, gym, swimming pool(s) and other elements displayed in the brochure, or within the show apartment or between the plot boundary and the unit, are not part of the unit and are shown for illustrative purposes only.