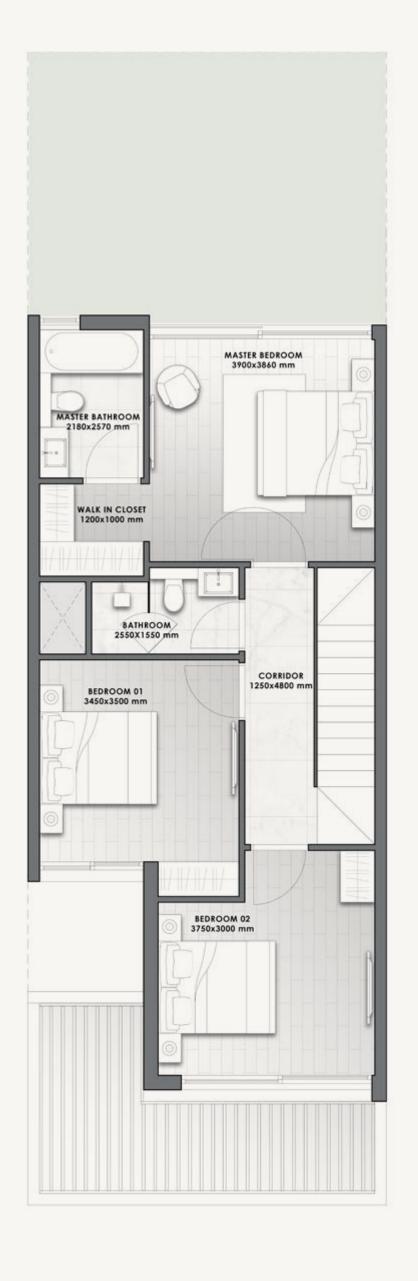

#### ATTACHED VILLA B

- FRONT VIEW -

- REAR VIEW -

| 3-BED | VILLA | SQM | SQFT  |
|-------|-------|-----|-------|
|       | V-15E | 159 | 1,710 |

#### ATTACHED VILLA B

#### 3-BED

| VILLA | V-15E |      |  |
|-------|-------|------|--|
|       |       |      |  |
|       |       |      |  |
|       | SQM   | SQFT |  |

**Disclaimer:** All pictures, plans, layouts, information, data and details included in this brochure are indicative only and may change at any time up to the final 'as built' status in accordance with final designs of the project, regulatory approvals and planning permissions. All accessories and interior finishes such as wallpaper, chandeliers, furniture, electronics, white goods, curtains, hard and soft landscaping, pavements, features, gym, swimming pool(s) and other elements displayed in the brochure, or within the show apartment or between the plot boundary and the unit, are not part of the unit and are shown for illustrative purposes only.