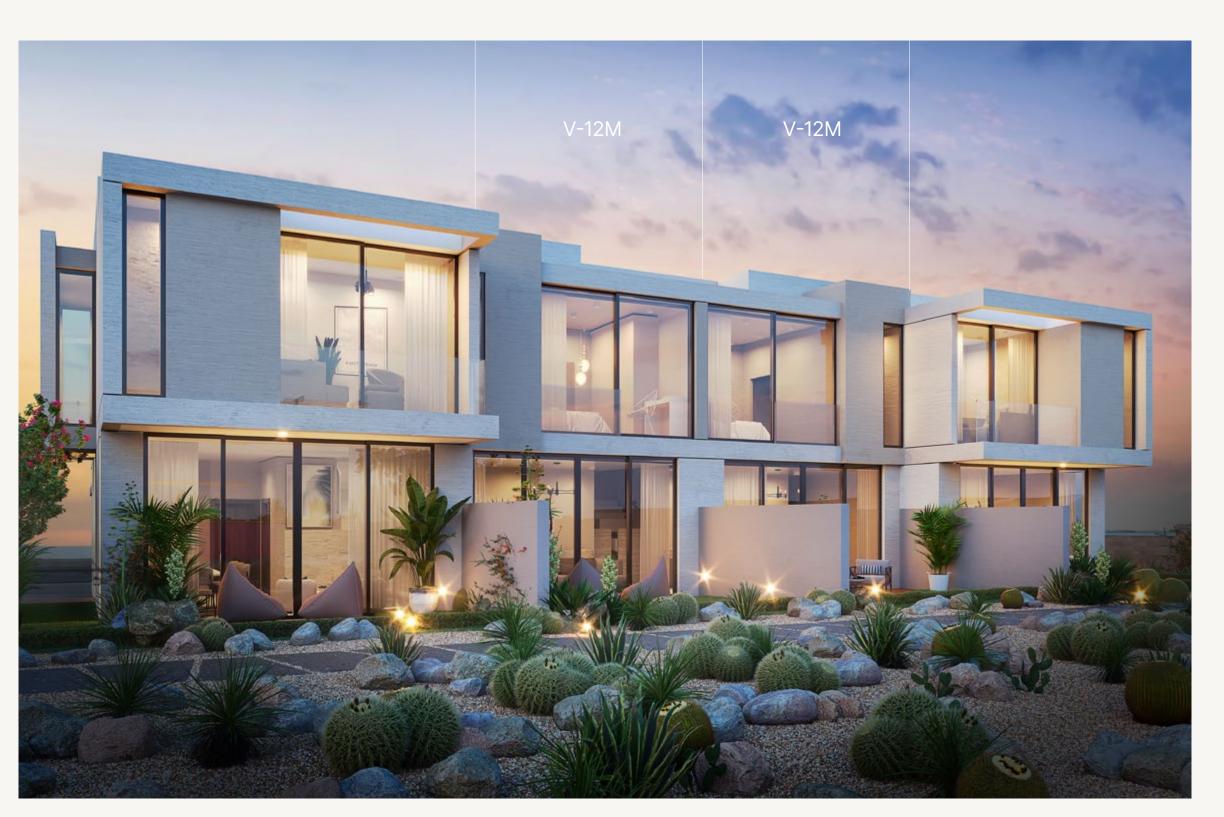

#### ATTACHED VILLA A

- FRONT VIEW -

- REAR VIEW -

| 3-BED | VILLA | SQM | SQFT  |
|-------|-------|-----|-------|
|       | V-12M | 125 | 1,345 |

#### ATTACHED VILLA A

#### 3-BED

| VILLA | V-12M |       |  |
|-------|-------|-------|--|
|       |       |       |  |
|       | SQM   | SQFT  |  |
|       | 125   | 1,345 |  |

**Disclaimer:** All pictures, plans, layouts, information, data and details included in this brochure are indicative only and may change at any time up to the final 'as built' status in accordance with final designs of the project, regulatory approvals and planning permissions. All accessories and interior finishes such as wallpaper, chandeliers, furniture, electronics, white goods, curtains, hard and soft landscaping, pavements, features, gym, swimming pool(s) and other elements displayed in the brochure, or within the show apartment or between the plot boundary and the unit, are not part of the unit and are shown for illustrative purposes only.