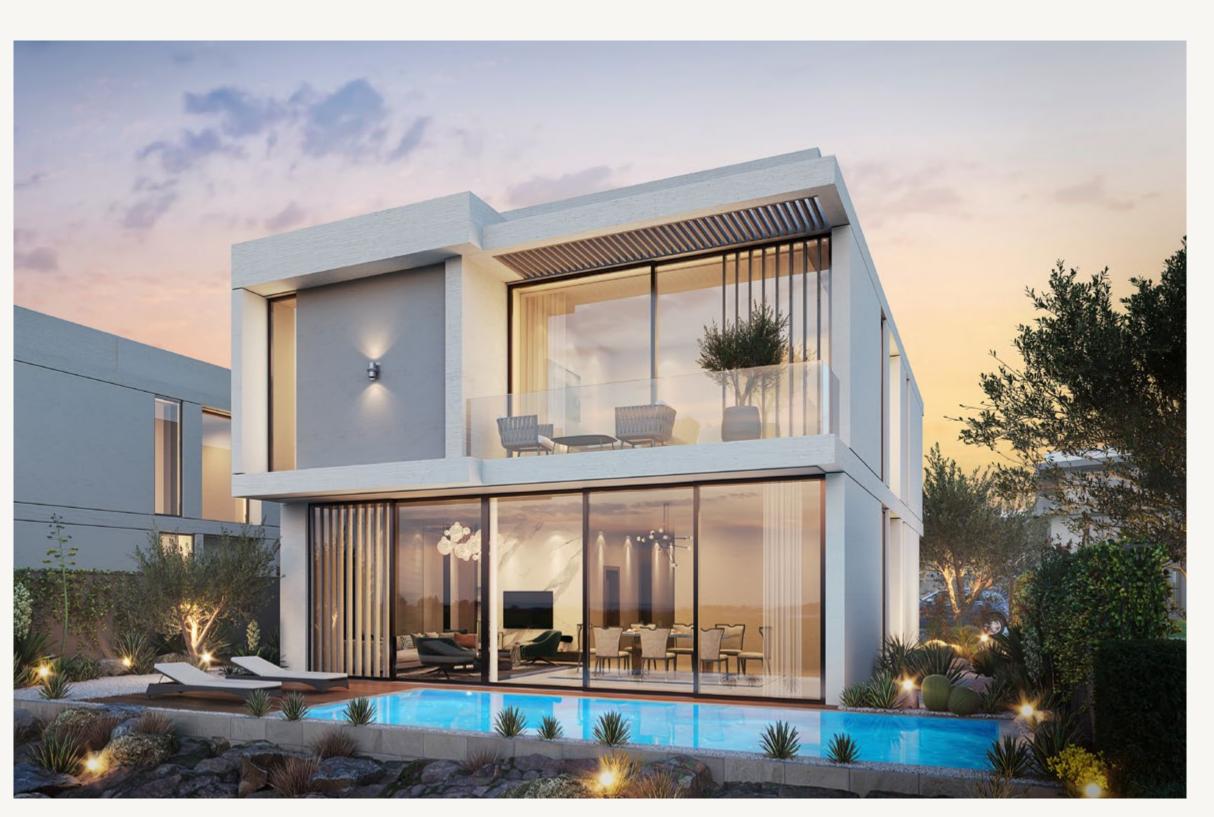

## THE HOTEL AND FLOATING SUITES

In between the cliffs hides AIDA's crown jewel; the charming hotel, open air lounge and the floating suites.

Overlooking the picturesque horizon from all sides, the hotel's voluptuous interiors, earthy tones and touches of greenery harmoniously blend with the landscape. A place so unique, it transports residents and guests to a different dimension.

## EXQUISITE FLAVOURS, IN ALL ITS FORMS

WANDER ALONG
THE PROMENADES,
SURROUNDED
BY CAFES AND
RESTAURANTS,
EACH OFFERING
THEIR OWN
EXPERIENCES