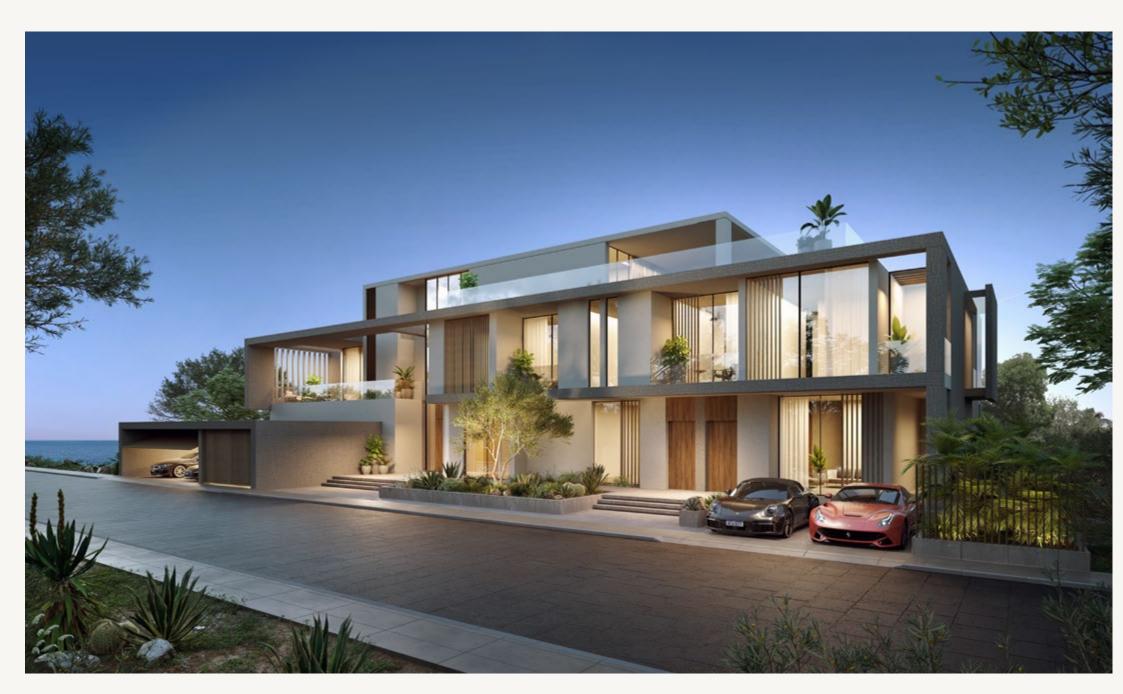

# Cean Jon MANSIONS

NOTHING EXISTS ABOVE THESE
EXCLUSIVE MANSIONS, CAREFULLY
DESIGNED TO OVERLOOK THE
SPECTACULAR SEASHORES, THE TRUMP
GOLF COURSE, AND INFINITE HORIZONS.

### THE EXTERIORS

These mansions are crafted with meticulous attention to detail and finished to perfection.

They offer a choice of 6 or 7 bedrooms, including a grand master bedroom with his and her dressing rooms and en-suite bathrooms.

#### THE INTERIORS

The grand, light-filled interiors offer stunning panoramic views from every corner.

The interiors are a perfect blend of beauty and practicality.

This combination creates a unique atmosphere of comfort and relaxation.