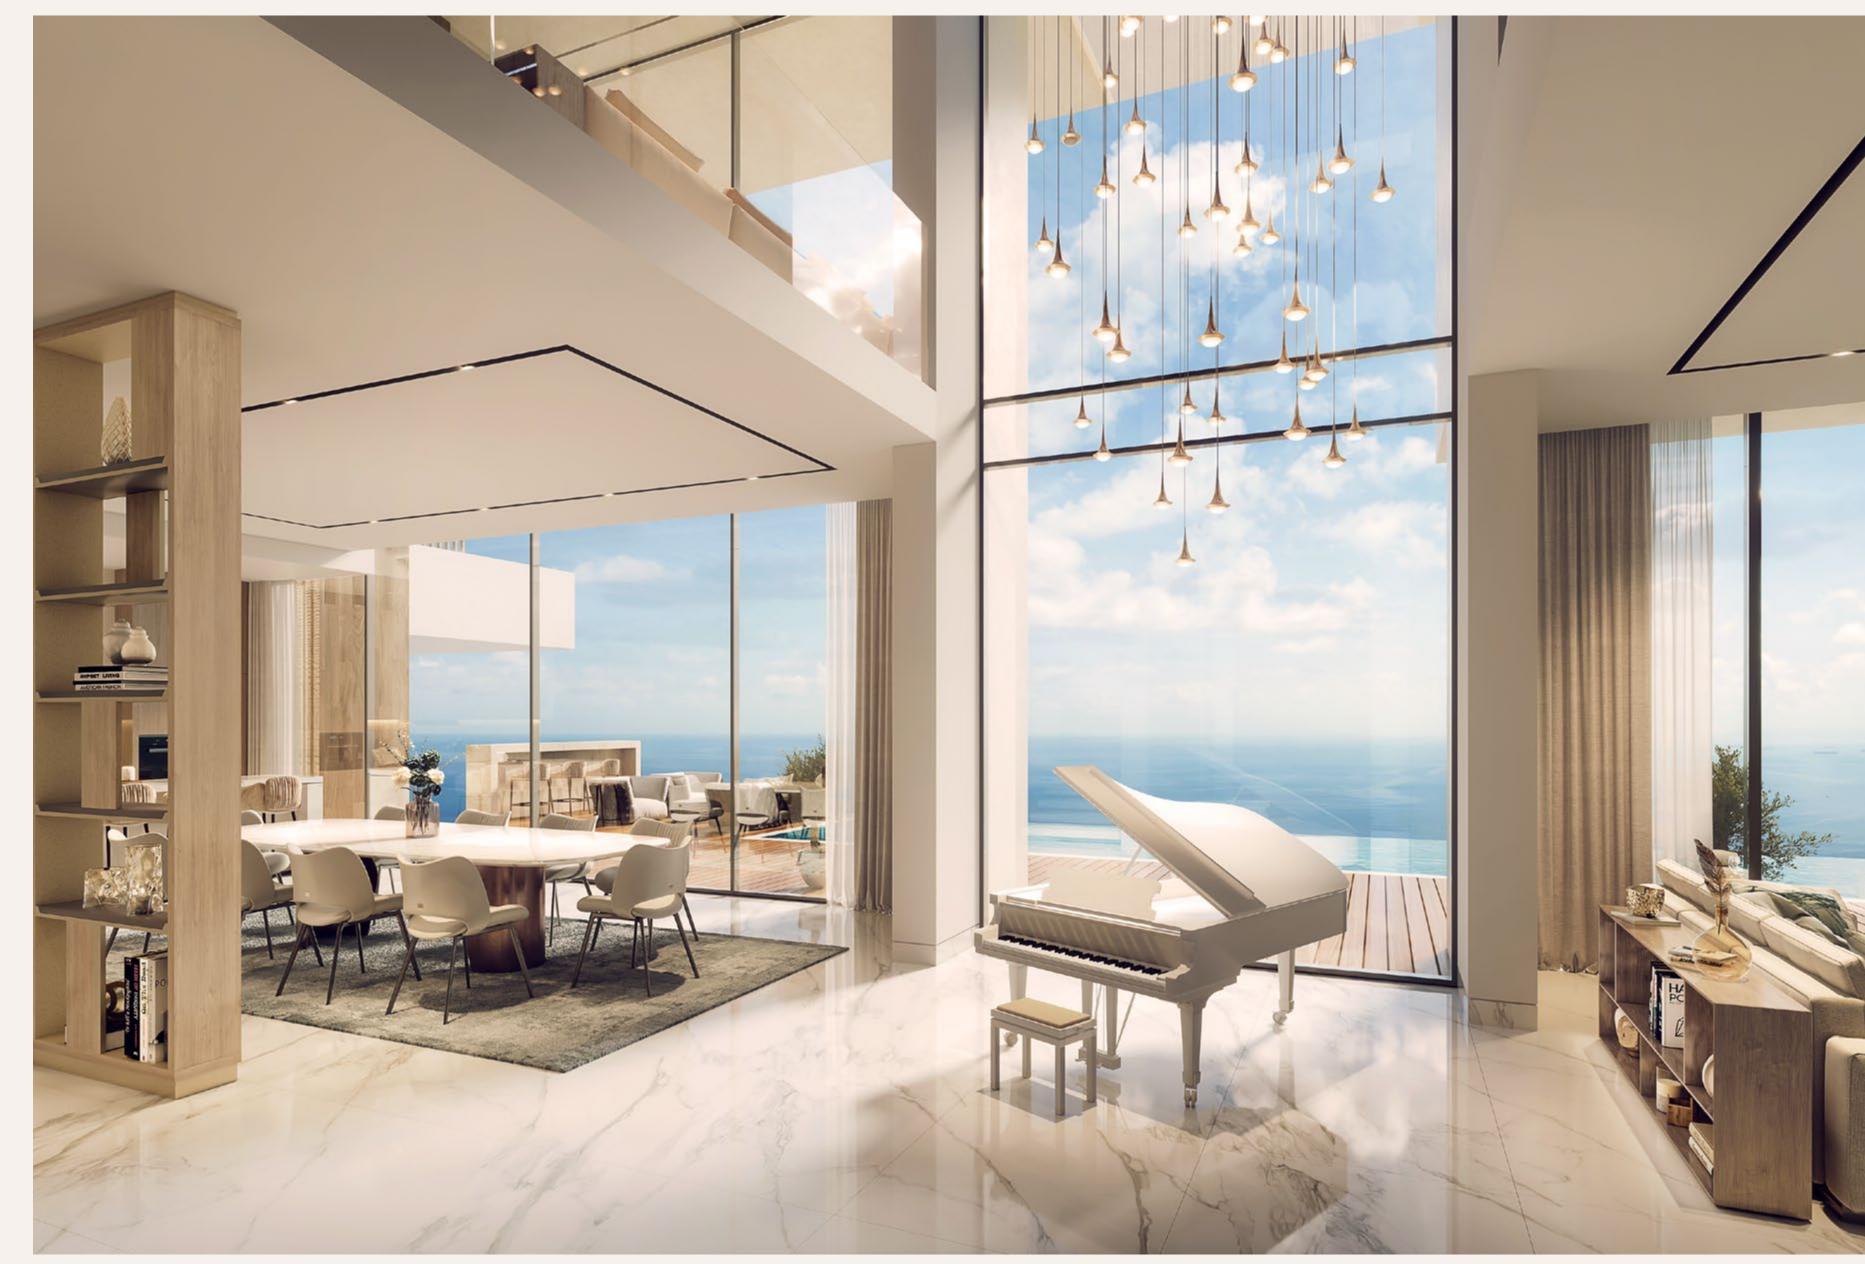

# Cean Jon MANSIONS

NOTHING EXISTS ABOVE THESE
EXCLUSIVE MANSIONS, CAREFULLY
DESIGNED TO OVERLOOK THE
SPECTACULAR SEASHORES, THE TRUMP
GOLF COURSE, AND INFINITE HORIZONS.

### THE EXTERIORS

These mansions are crafted with meticulous attention to detail and finished to perfection.

They offer a choice of 6 or 7 bedrooms, including a grand master bedroom with his and her dressing rooms and en-suite bathrooms.

#### THE INTERIORS

The grand, light-filled interiors offer stunning panoramic views from every corner.

The interiors are a perfect blend of beauty and practicality.

This combination creates a unique atmosphere of comfort and relaxation.