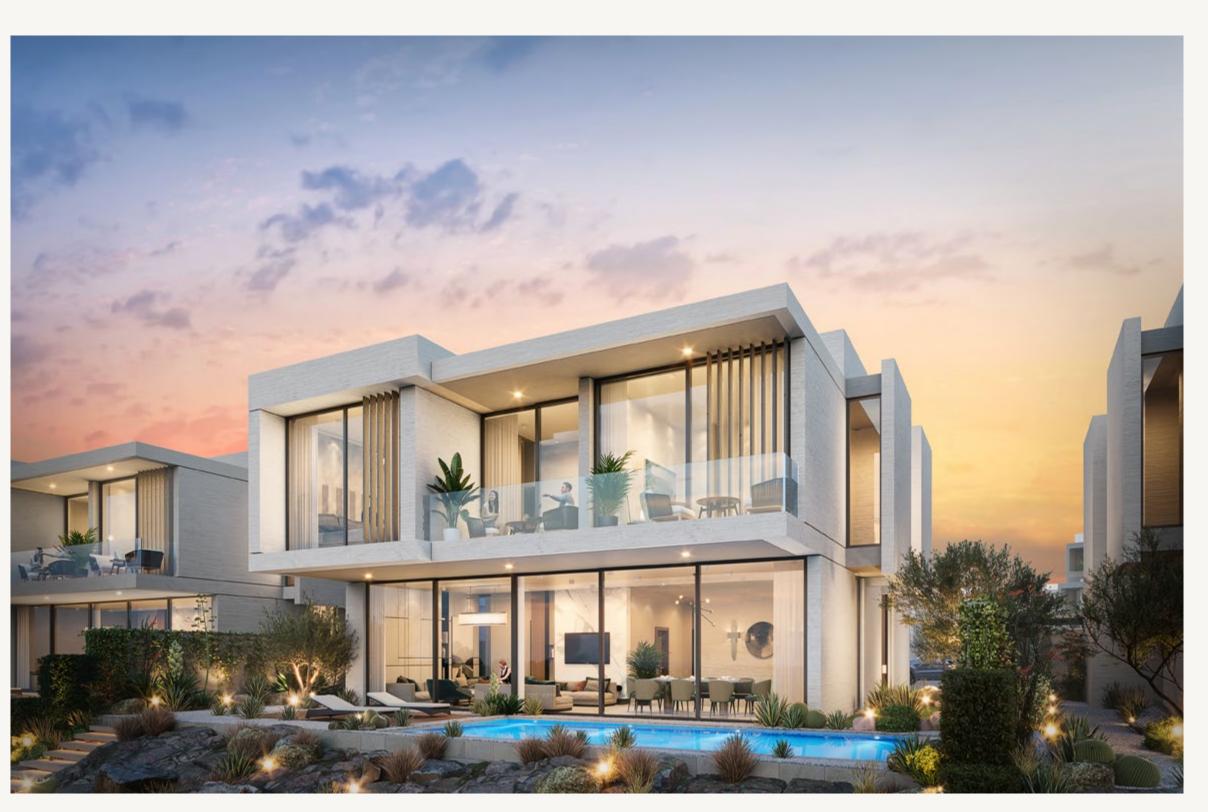

### THE EXTERIORS

These mansions are crafted with meticulous attention to detail and finished to perfection.

They offer a choice of 6 or 7 bedrooms, including a grand master bedroom with his and her dressing rooms and en-suite bathrooms.

#### THE INTERIORS

The grand, light-filled interiors offer stunning panoramic views from every corner.

The interiors are a perfect blend of beauty and practicality.

This combination creates a unique atmosphere of comfort and relaxation.