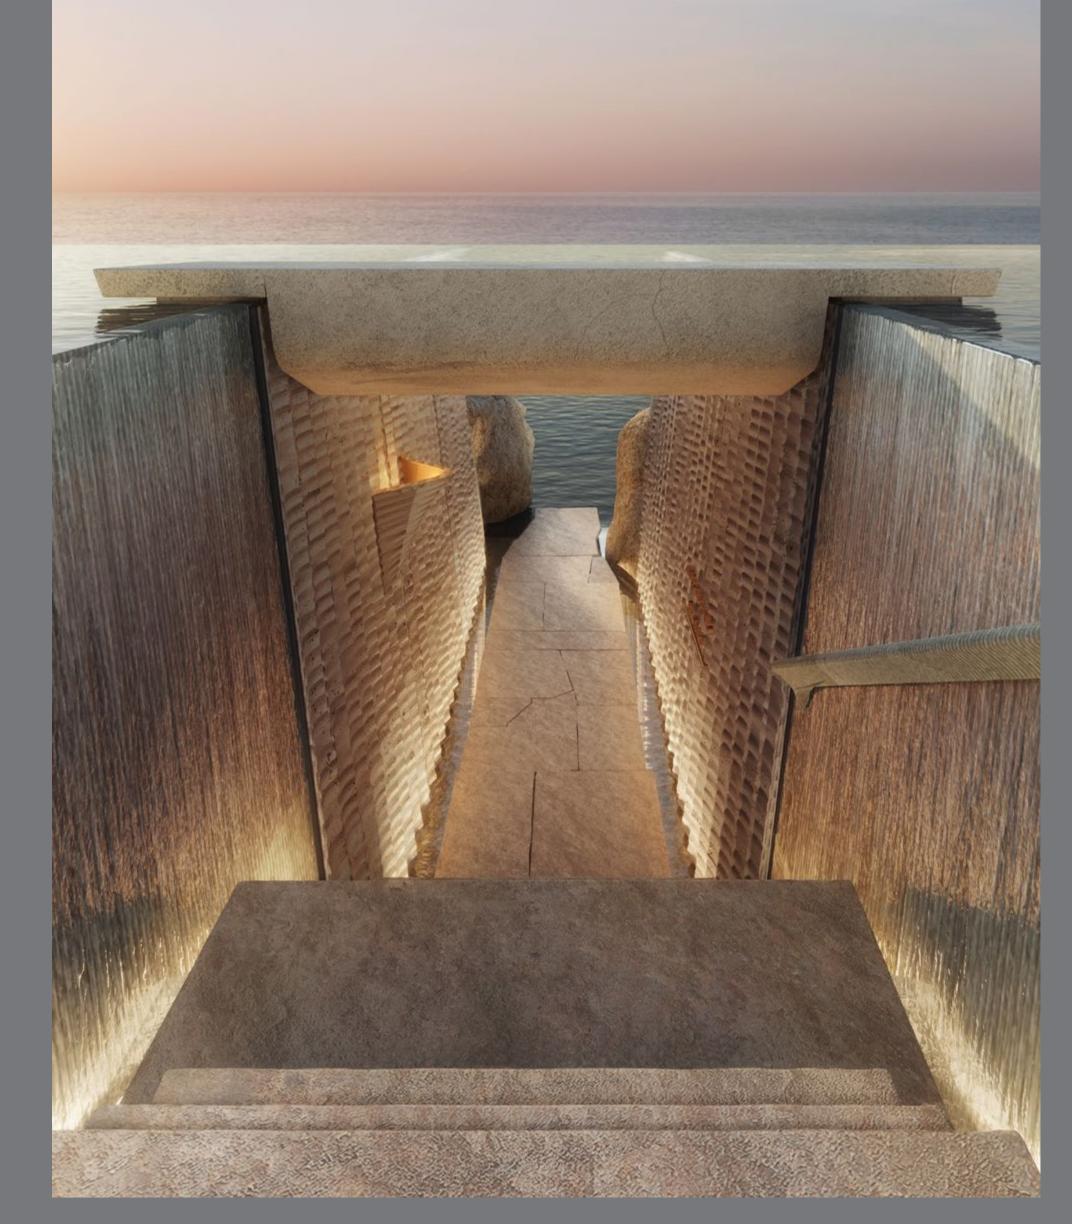

## THE HOTEL AND FLOATING SUITES

In between the cliffs hides AIDA's crown jewel; the charming hotel, open air lounge and the floating suites.

Overlooking the picturesque horizon from all sides, the hotel's voluptuous interiors, earthy tones and touches of greenery harmoniously blend with the landscape. A place so unique, it transports residents and guests to a different dimension.