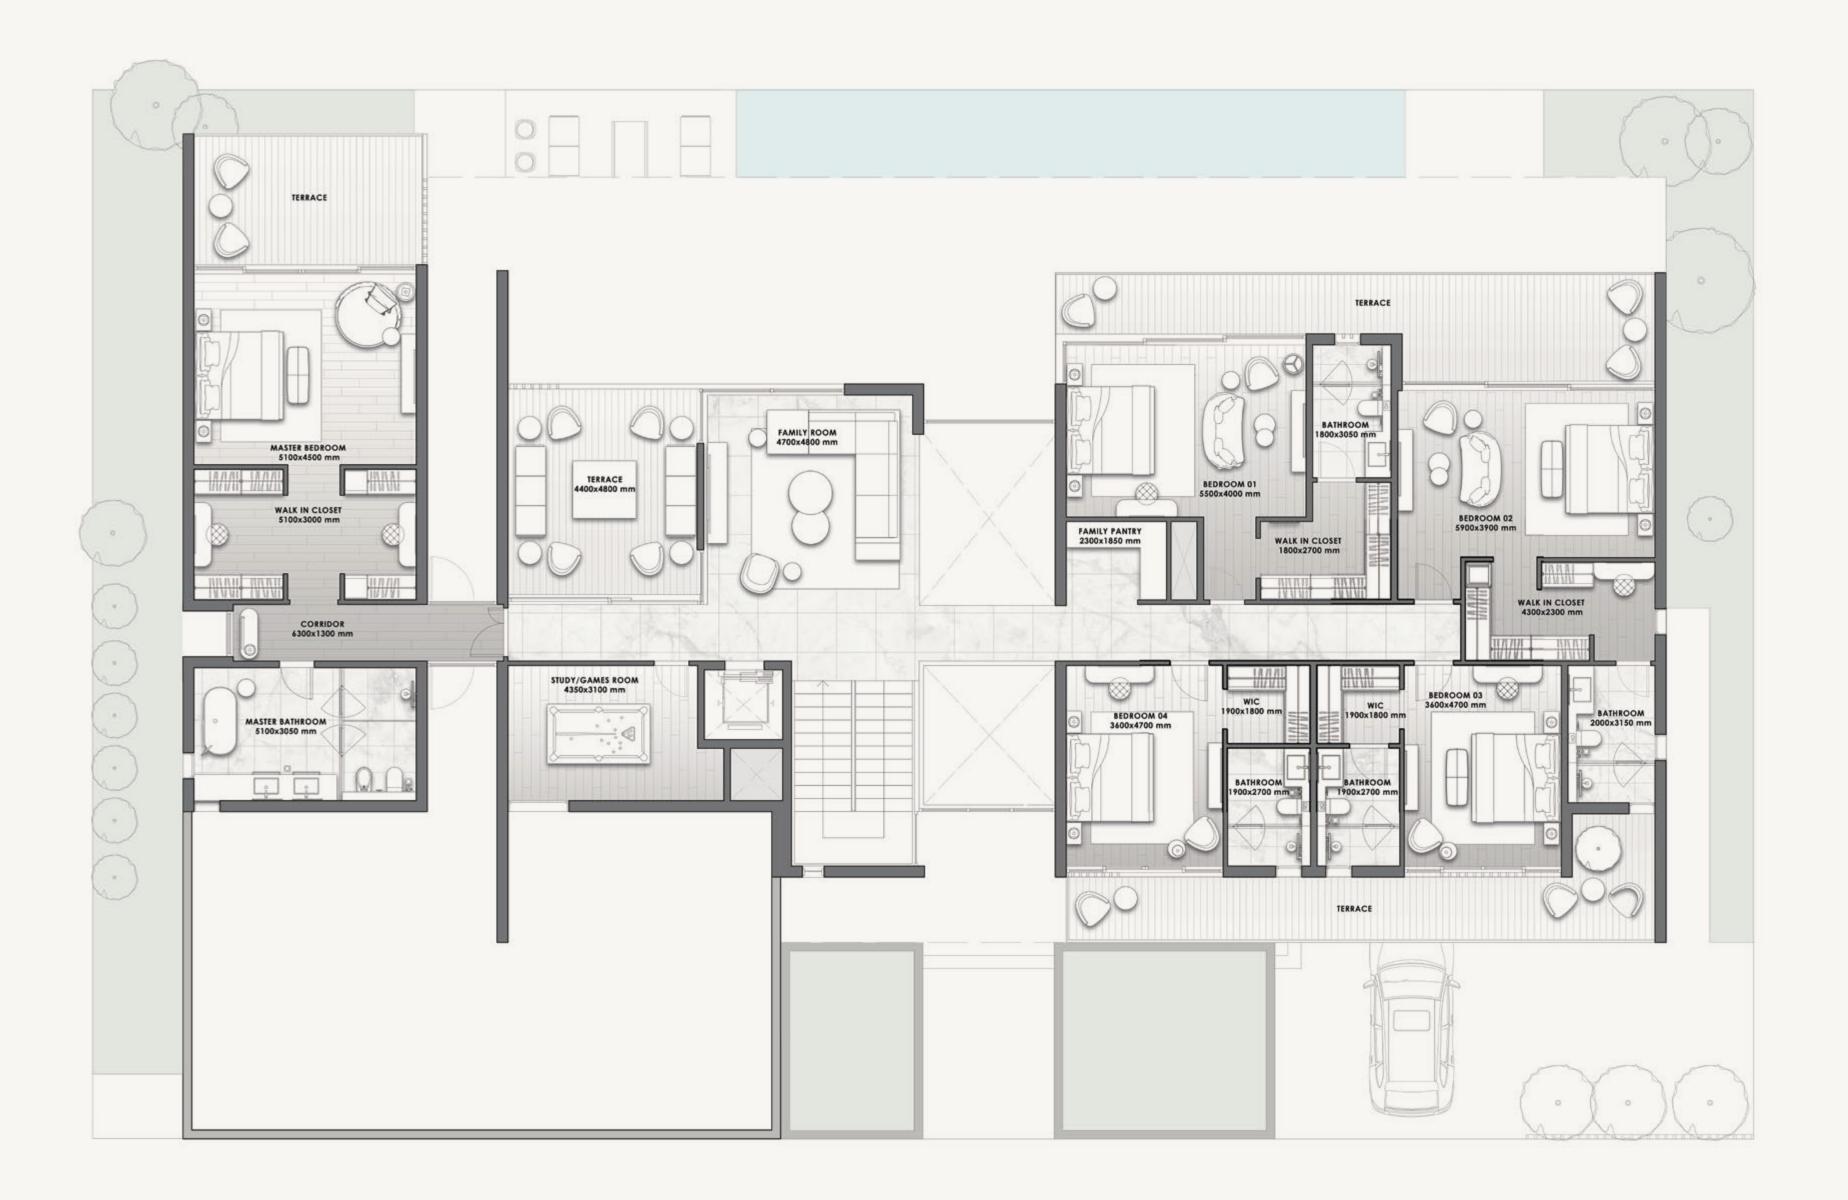

## YOUR VILLA AT AIDA OCEANA

THE FLOOR PLANS

- FRONT VIEW -

- REAR VIEW -

| 7-BED | VILLA  | SQM   | SQFT   |
|-------|--------|-------|--------|
|       | LV-100 | 1,793 | 19,302 |

#### **GROUND FLOOR**

FIRST FLOOR

SECOND FLOOR

#### 7-BED

| VILLA | LV-100 |        |  |
|-------|--------|--------|--|
|       |        |        |  |
|       | SQM    | SQFT   |  |
|       | 1,793  | 19,302 |  |

GROUND FLOOR

**FIRST FLOOR** 

SECOND FLOOR