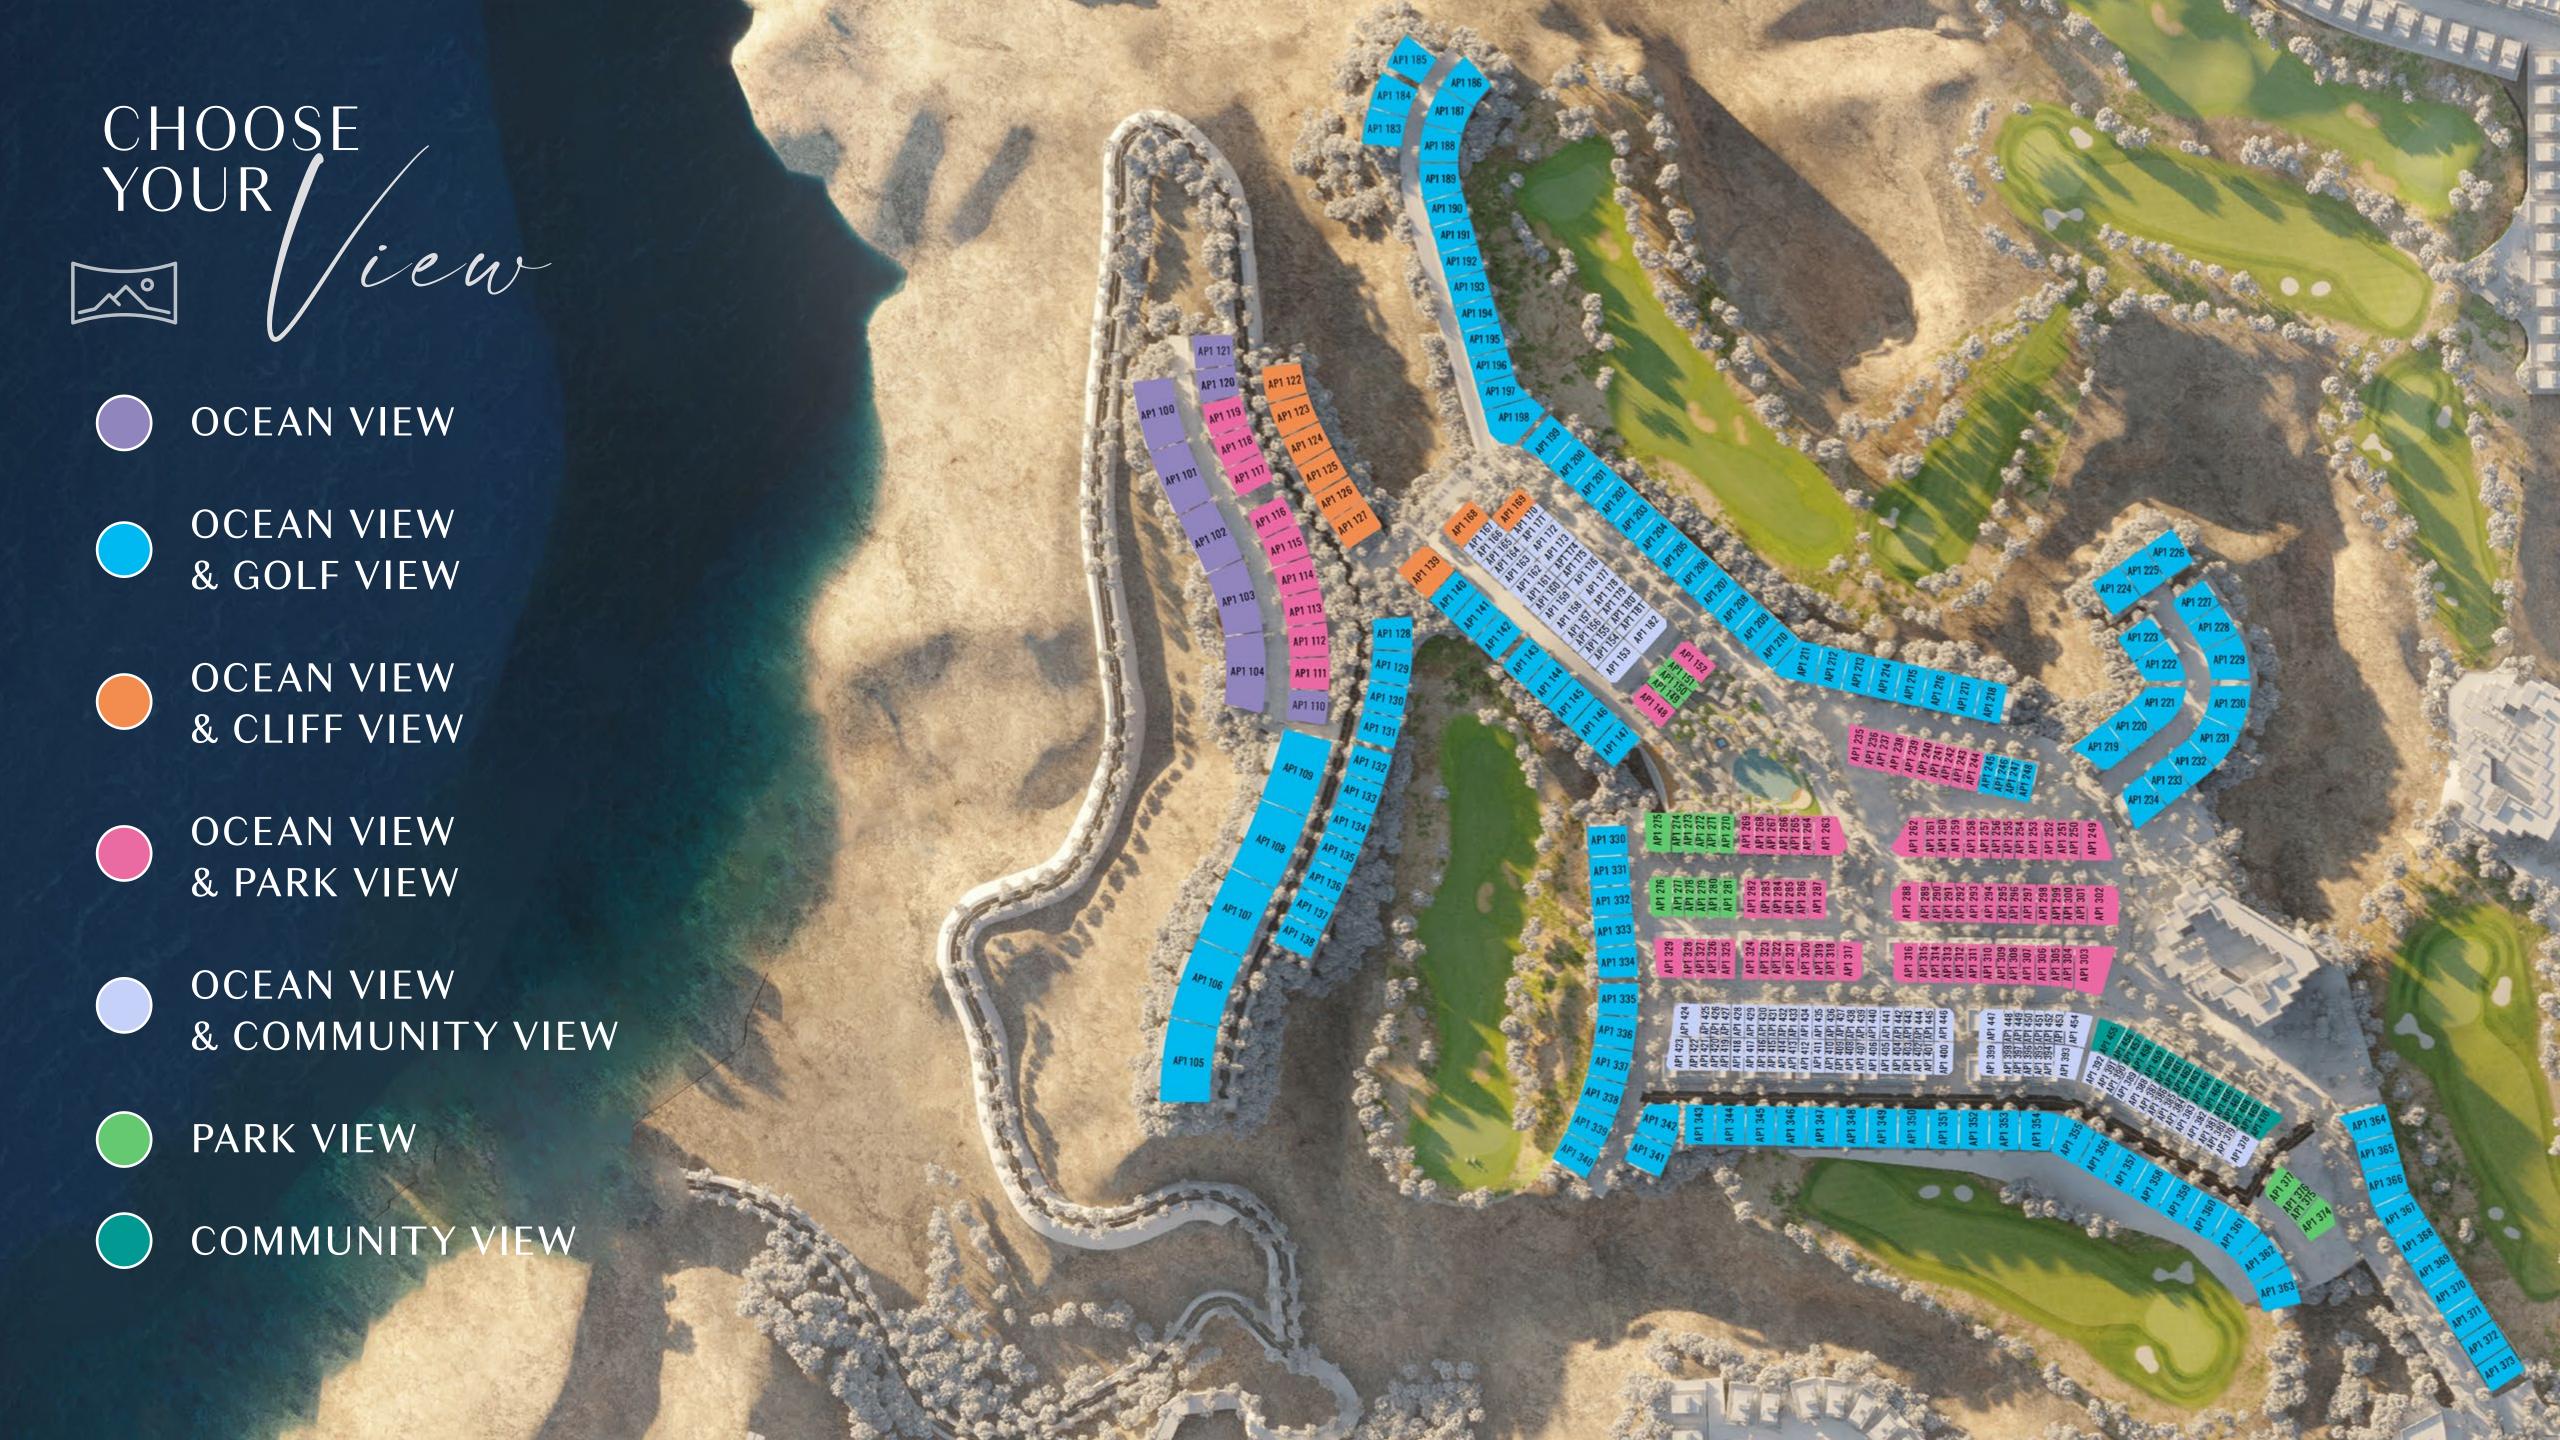

## YOUR VILLA AT AIDA OCEANA

THE FLOOR PLANS

- FRONT VIEW -

- REAR VIEW -

| 7-BED | VILLA  | SQM   | SQFT   |
|-------|--------|-------|--------|
|       | LV-100 | 1,793 | 19,302 |