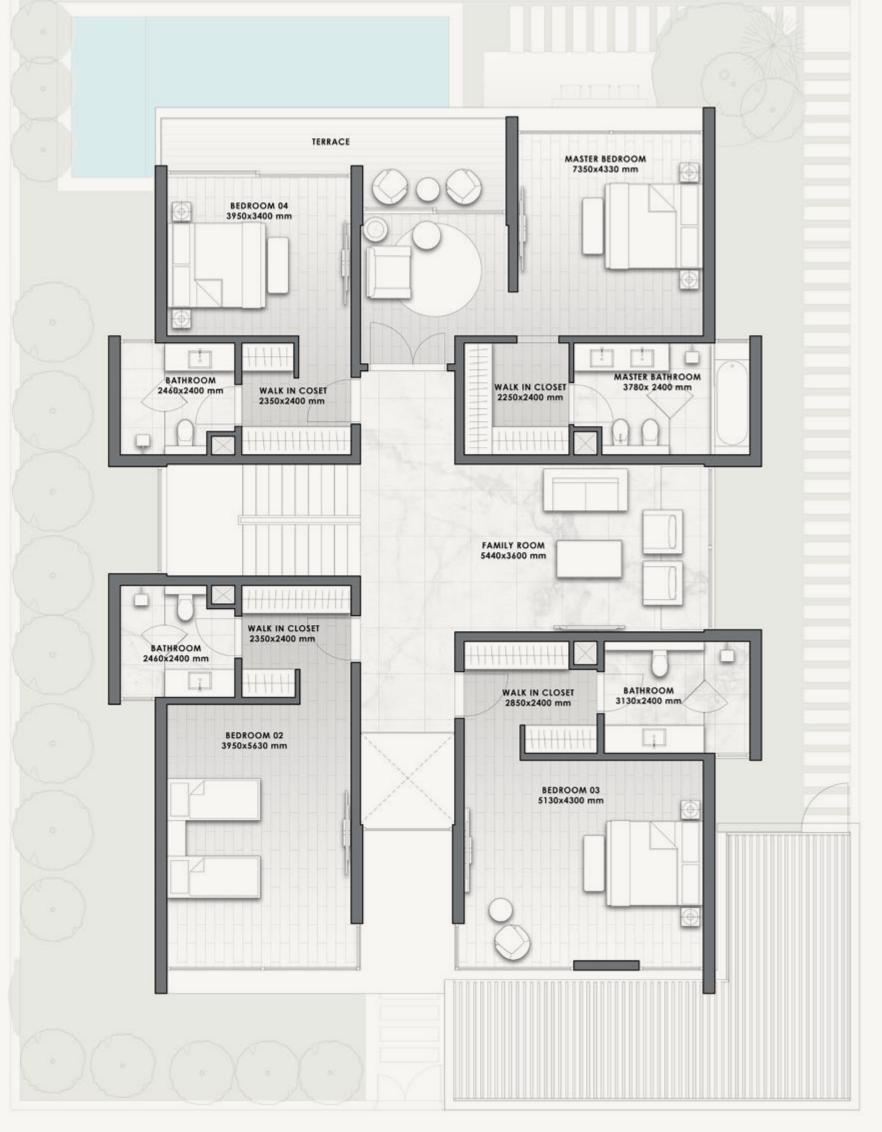

### THE EXTERIORS

These mansions are crafted with meticulous attention to detail and finished to perfection.

They offer a choice of 6 or 7 bedrooms, including a grand master bedroom with his and her dressing rooms and en-suite bathrooms.

#### THE INTERIORS

The grand, light-filled interiors offer stunning panoramic views from every corner.

The interiors are a perfect blend of beauty and practicality.

This combination creates a unique atmosphere of comfort and relaxation.