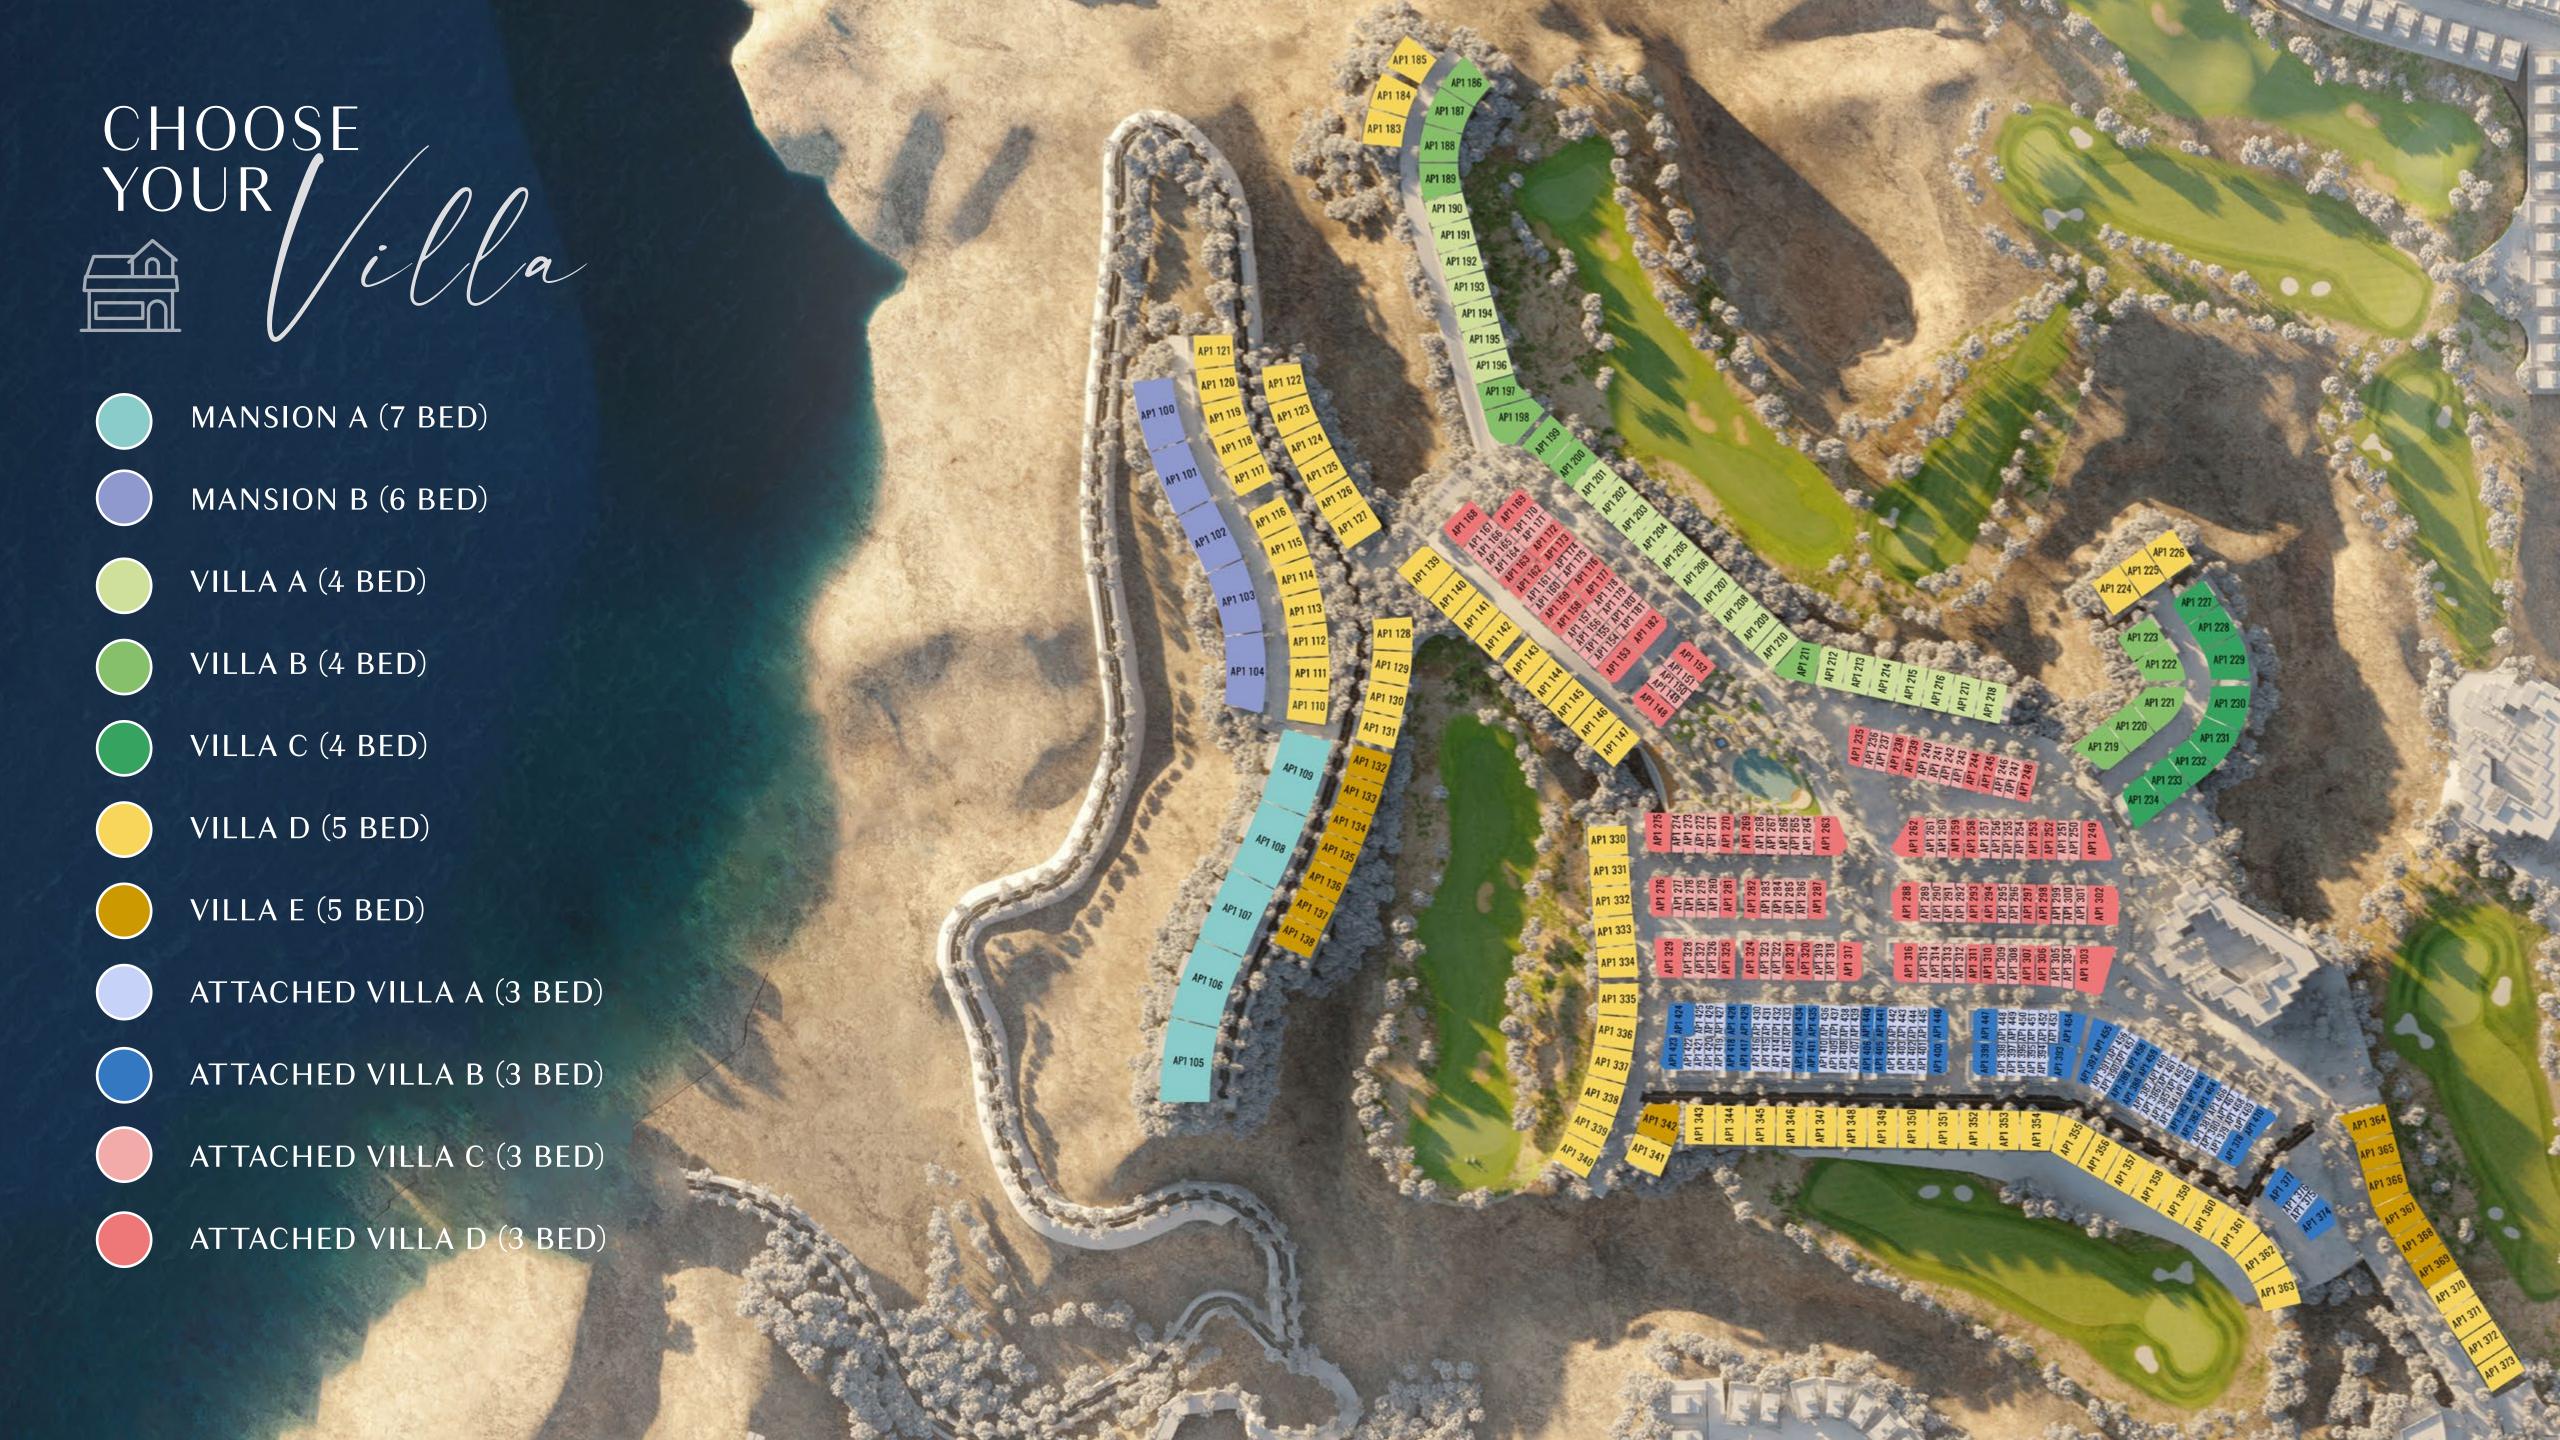

## YOUR VILLA AT AIDA OCEANA

THE FLOOR PLANS

- FRONT VIEW -

- REAR VIEW -

| 7-BED | VILLA  | SQM   | SQFT   |
|-------|--------|-------|--------|
|       | LV-100 | 1,793 | 19,302 |