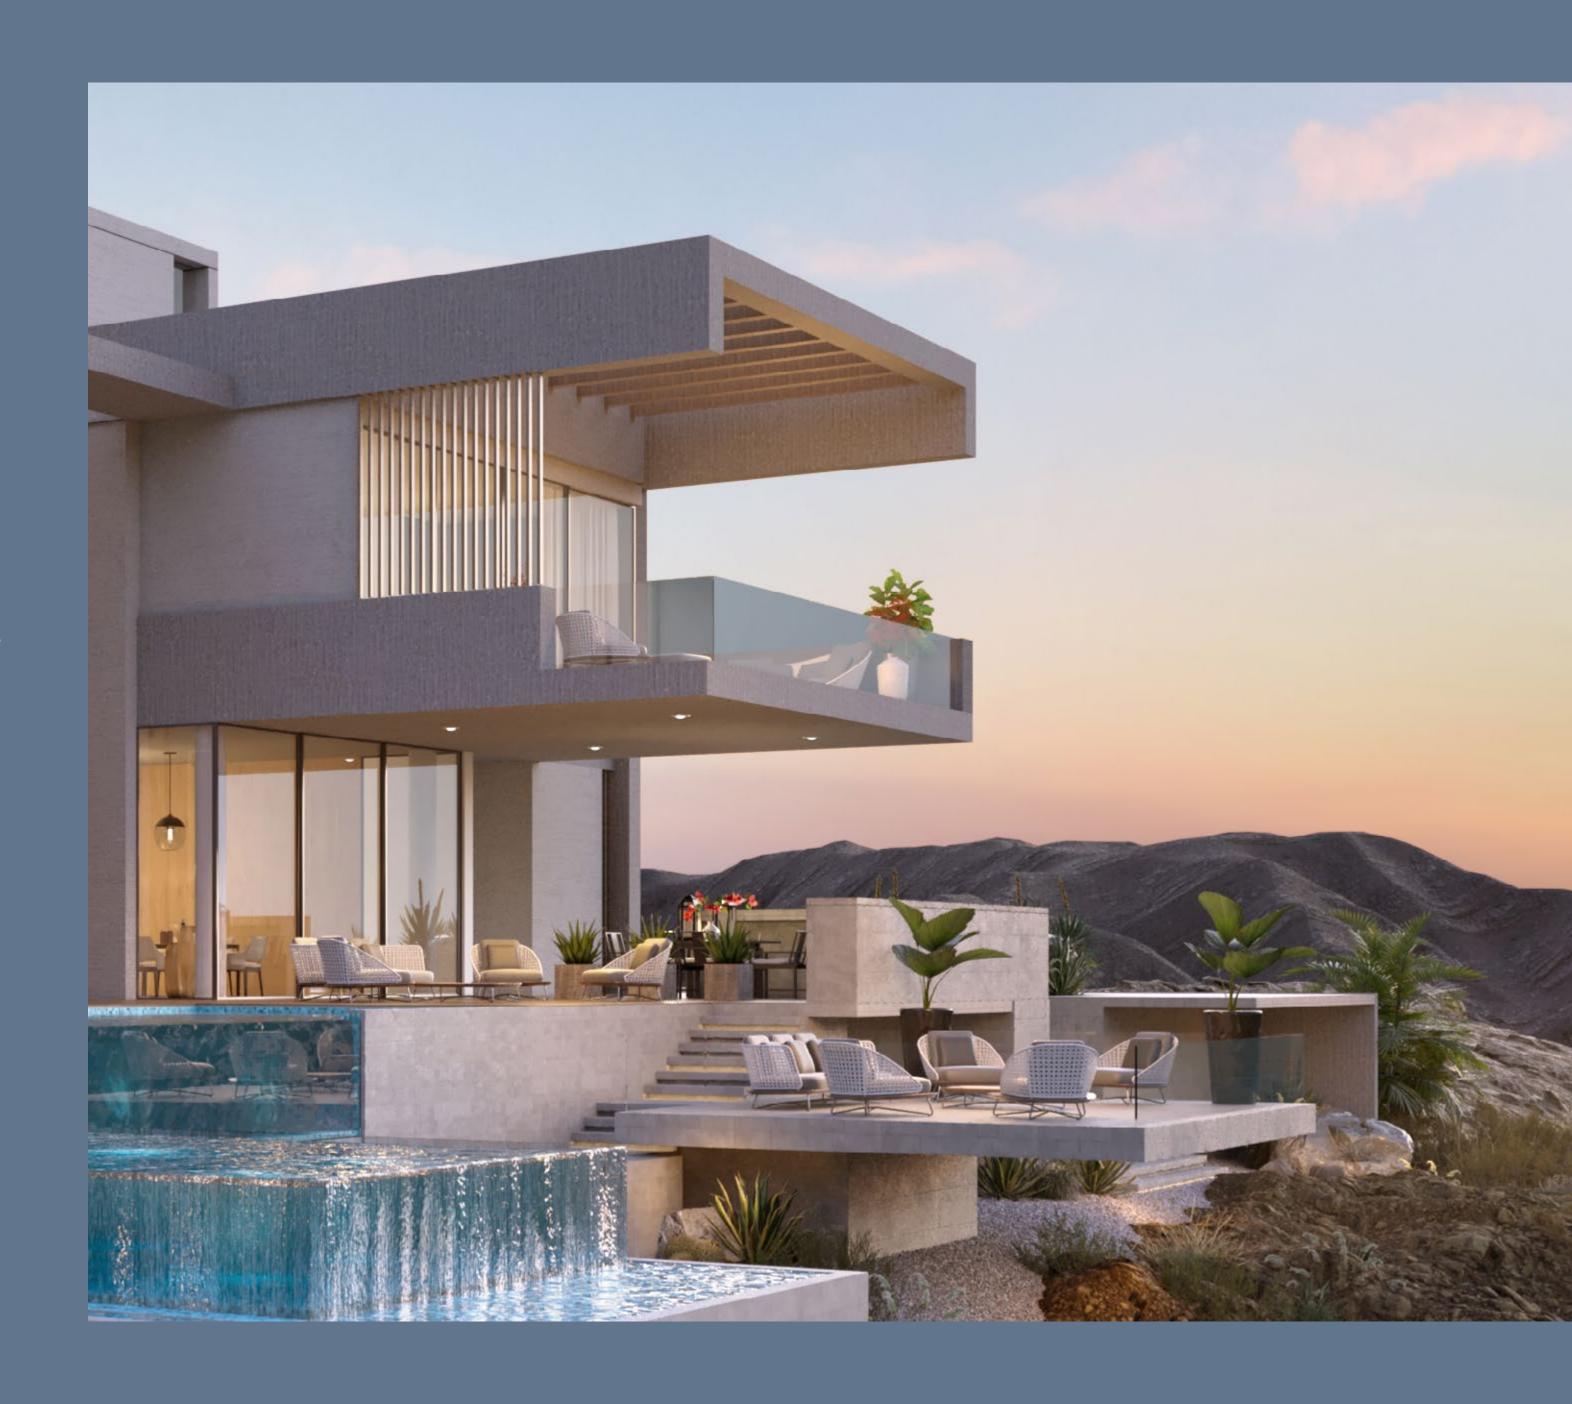

# A GATED COMMUNITY By he shoves

Oceana is a refuge of luxury living cuddled in the hilltops of AIDA.

Surrounded by the Trump International Golf Club Oman, this exceptional gated community has everything residents and visitors desire. From opulent ocean front mansions and villas to premium condominiums within the golf community, and from the most extraordinary 5-star hotel on earth, to open green spaces, outdoor and recreational activities and exquisite dining options.

# Cean Jon MANSIONS

NOTHING EXISTS ABOVE THESE
EXCLUSIVE MANSIONS, CAREFULLY
DESIGNED TO OVERLOOK THE
SPECTACULAR SEASHORES, THE TRUMP
GOLF COURSE, AND INFINITE HORIZONS.

### THE EXTERIORS

These mansions are crafted with meticulous attention to detail and finished to perfection.

They offer a choice of 6 or 7 bedrooms, including a grand master bedroom with his and her dressing rooms and en-suite bathrooms.

#### THE INTERIORS

The grand, light-filled interiors offer stunning panoramic views from every corner.

The interiors are a perfect blend of beauty and practicality.

This combination creates a unique atmosphere of comfort and relaxation.