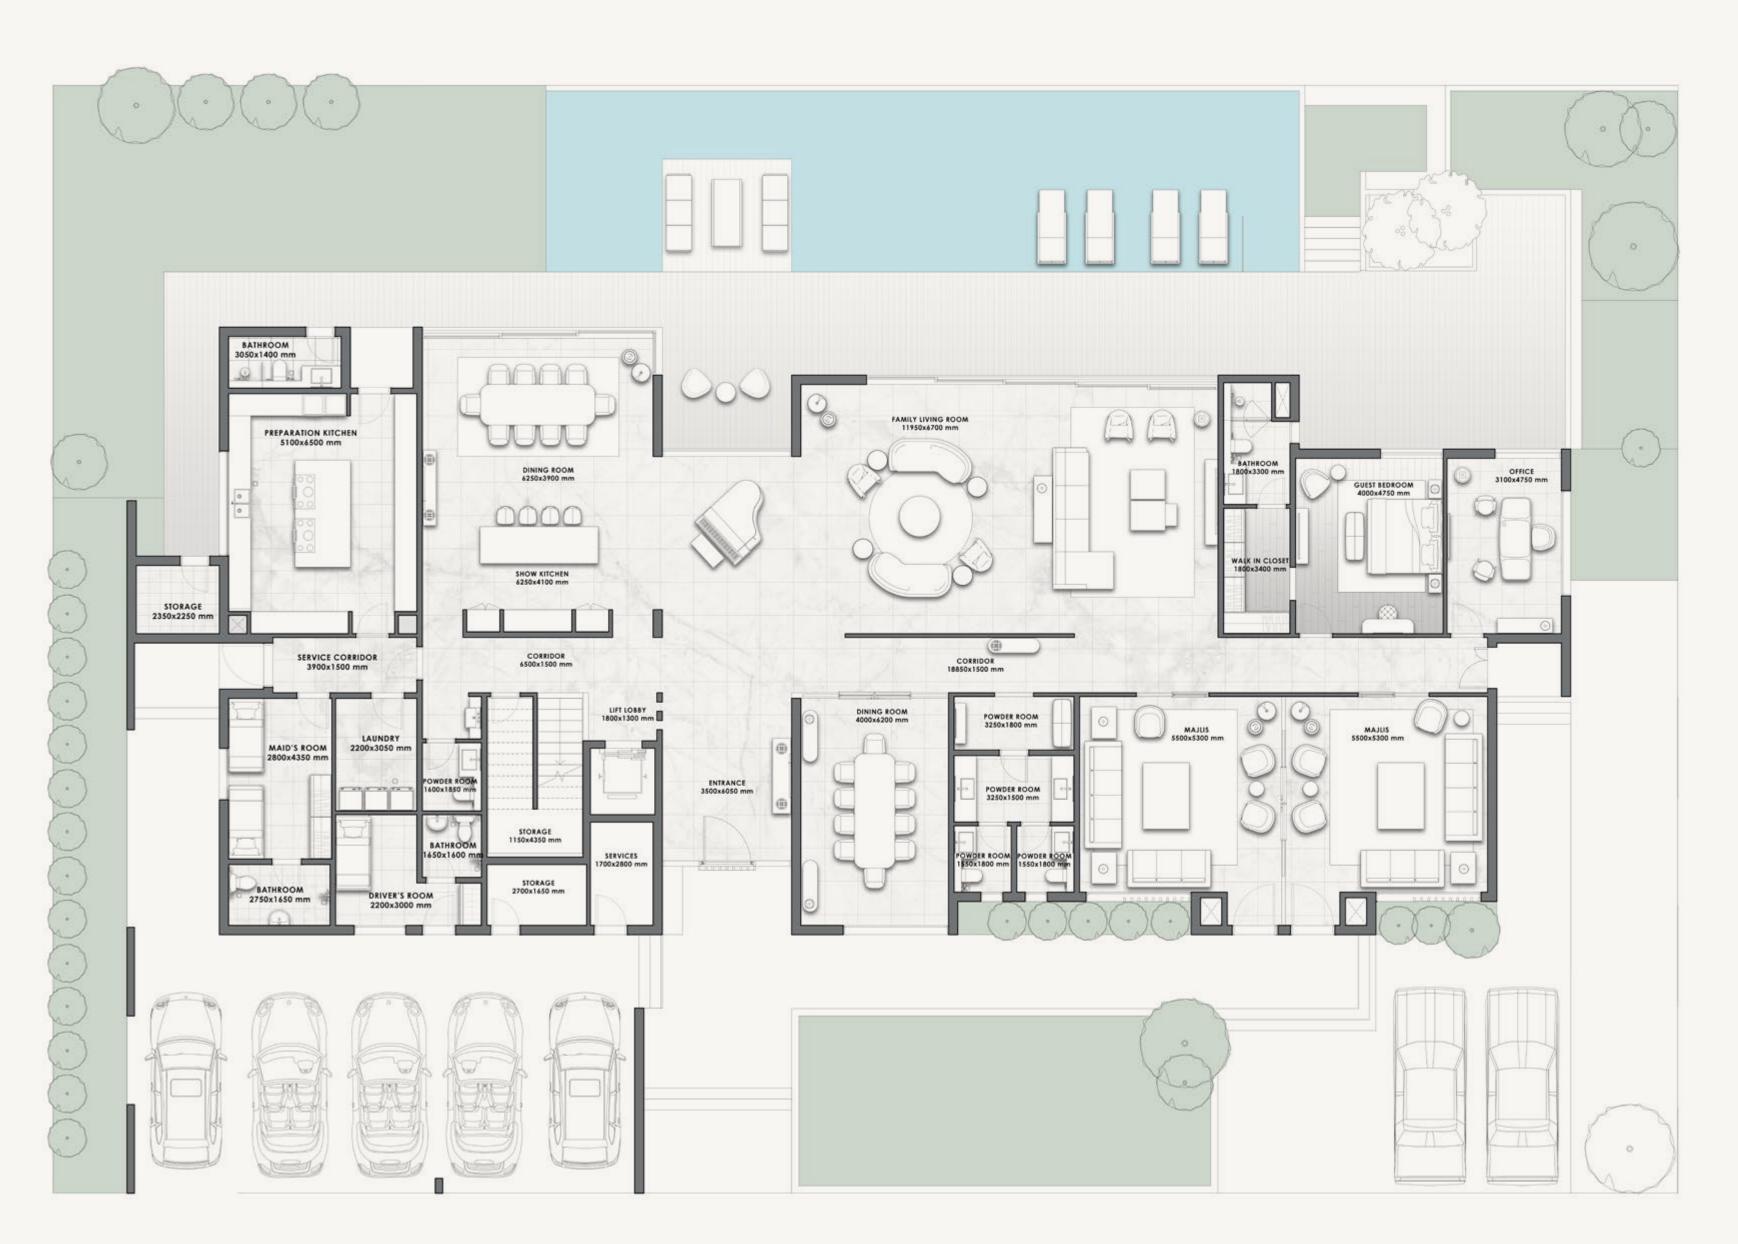

## YOUR VILLA AT AIDA OCEANA

THE FLOOR PLANS

- FRONT VIEW -

- REAR VIEW -

| 7-BED | VILLA  | SQM   | SQFT   |
|-------|--------|-------|--------|
|       | LV-100 | 1,793 | 19,302 |

#### **GROUND FLOOR**

FIRST FLOOR

SECOND FLOOR

#### 7-BED

| VILLA | LV-100 |        |  |
|-------|--------|--------|--|
|       |        |        |  |
|       | SQM    | SQFT   |  |
|       | 1,793  | 19,302 |  |

GROUND FLOOR

**FIRST FLOOR** 

SECOND FLOOR