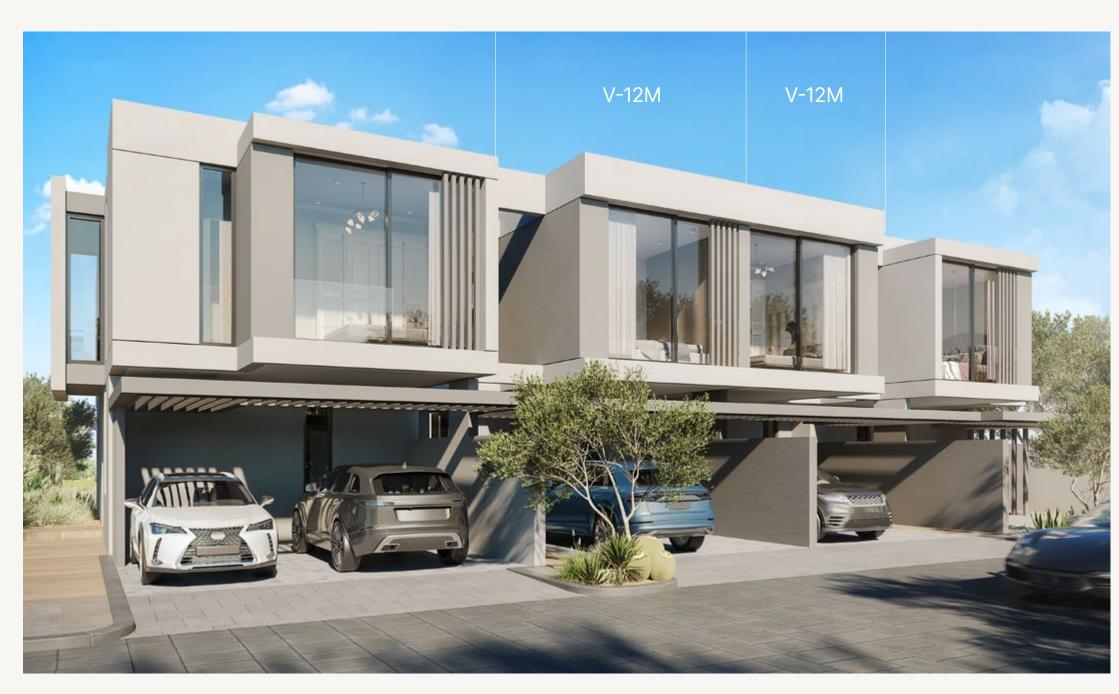

#### ATTACHED VILLA A

- FRONT VIEW -

- REAR VIEW -

| 3-BED | VILLA | SQM | SQFT  |
|-------|-------|-----|-------|
|       | V-12M | 125 | 1,345 |

#### ATTACHED VILLA A

#### 3-BED

| VILLA | V-12M |       |  |
|-------|-------|-------|--|
|       |       |       |  |
|       | SQM   | SQFT  |  |
|       | 125   | 1,345 |  |

**Disclaimer:** All pictures, plans, layouts, information, data and details included in this brochure are indicative only and may change at any time up to the final 'as built' status in accordance with final designs of the project, regulatory approvals and planning permissions. All accessories and interior finishes such as wallpaper, chandeliers, furniture, electronics, white goods, curtains, hard and soft landscaping, pavements, features, gym, swimming pool(s) and other elements displayed in the brochure, or within the show apartment or between the plot boundary and the unit, are not part of the unit and are shown for illustrative purposes only.